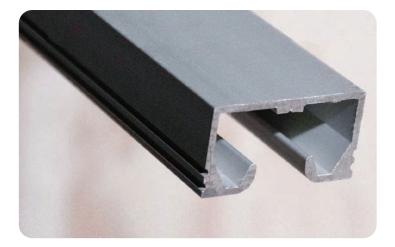

#### **5000 Series Track**

Our #1 selling cubicle curtain track. Made from extruded aluminum alloy, this track is available in 7-foot lengths with clear hard anodized finish. Smooth operation for both lightweight and heavyweight treatments guaranteed with specialized carrier wheel design.

### 7000 Series Track

This track has faithfully served the healthcare industry for over 40 years. Recognized as an industry standard and Architect's Choice, it is our largest and most robust system and is also made from extruded aluminum alloy with a clear hard anodized finish.