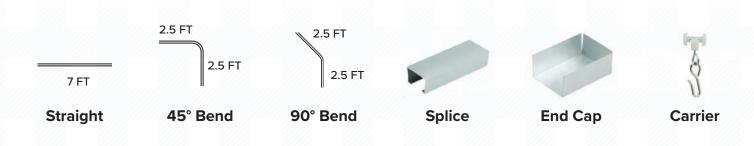

## 5000 Series

HARDWARE

7' Straight Track

45° Track Bend

90° Track Bend

**Track Splice** 

End Cap

End Cap w/ Pull

Wheeled Carrier w/ Hook

Breakaway Carrier w/ Hook

Glide Carrier w/ Hook

S

**Cloth Tieback** 

**Beaded Chain Tieback** 

18" Curtain Drop

#### HARDWARE

7' Straight Track

45° Track Bend

90° Track Bend

**Track Splice** 

End Cap

End Cap w/ Pull

Wheeled Carrier w/ Hook

Breakaway Carrier w/ Hook

Glide Carrier w/ Hook

Beaded Chain Tieback

18" Curtain Drop