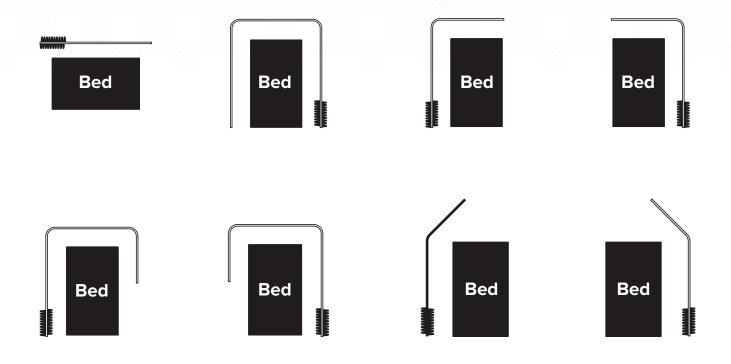

Configurations

Cubicle tracking systems can be configured in a variety of ways to accommodate site conditions and create a user friendly environment.

#### Sample Layouts

Custom bends and configurations are available.