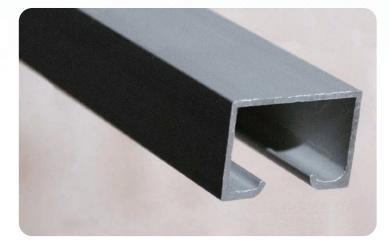

#### **5000 Series Track**

Our #1 selling cubicle curtain track. Made from extruded aluminum alloy, this track is available in 7-foot lengths with clear hard anodized finish. Smooth operation for both lightweight and heavyweight treatments guaranteed with specialized carrier wheel design.

### 7000 Series Track

This track has faithfully served the healthcare industry for over 40 years. Recognized as an industry standard and Architect's Choice, it is our largest and most robust system and is also made from extruded aluminum alloy with a clear hard anodized finish.