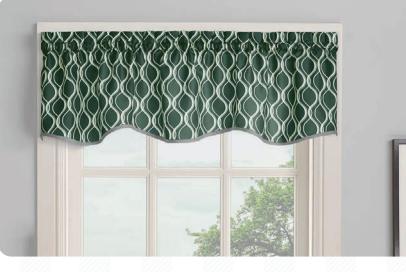

## Valances

Choose from wood or upholstered options to help conceal hardware and create a seamless window finish that blends with the room. Valances add architectural interest with a delicate finish and make the ceiling appear higher while hiding wall imperfections and blocking light around the top edge of the treatment.

Add in fabric combinations, banding options, and piping capabilities and the design possibilities are endless.