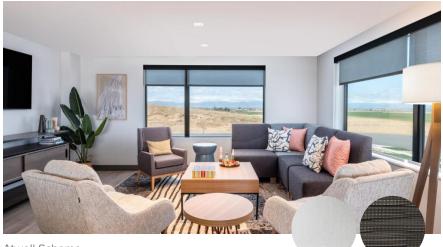

## Window Treatments



Atwell Scheme



## Standard Guestroom

Clutch operated inside mounted blackout shade and inside mounted sheer shade (outside mounted if ceilings are 8'0" or less) with fascia, side, and sill channels in a black metal finish.

Scheme(s)

Atwell Guestroom: Blackout Shade Pattern - Haven/Ceramic Sheer Shade Pattern - Regal/Obsidian

## Accessible Guestroom

Motorized inside mounted blackout shade and inside mounted sheer shade (outside mounted if ceilings are 8'0" or less) with a plastic laminate cornice and side and sill channels in a black metal finish.

## **Public Spaces**

Mixture of inside mounted and outside mounted sheer roller shades for most public spaces — with the fitness area using Regal/Charcoal Grey and all other spaces (lobby, break room) using Avatar/Linen.

Fabric Options