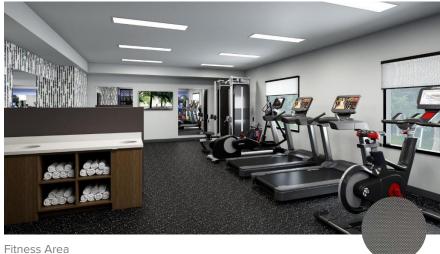

## **Public Spaces**

Mixture of inside mounted and outside mounted sheer roller shades for most public spaces — with the fitness area using Regal/Charcoal Grey and all other spaces (lobby, break room) using Avatar/Linen.

Fabric Options:

Sheer Shade Pattern 1 - Regal/Charcoal Grey Sheer Shade Pattern 2 - Avatar/Linen