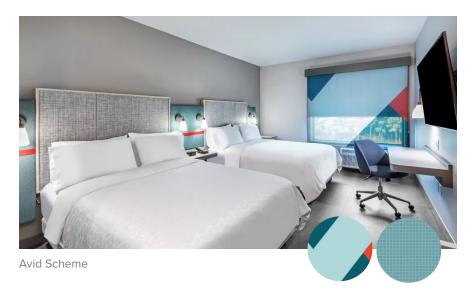

## Standard Guestroom

Clutch operated outside mounted blackout shade and outside mounted sheer shade, with bronze cornice, side, and sill channels.

Scheme(s)

Avid:

Blackout Shade Pattern - Avid Geo/Teal Sheer Shade Pattern - Avid Check/Multi