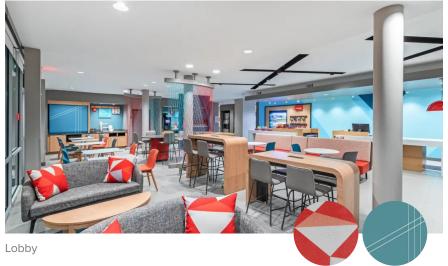

## **Public Spaces**

Pillows for the lobby area and a combination of clutch operated, inside mounted blackout shades and inside mounted sheer shades with a bronze fascia or clear anodized fascia for most public areas (fitness area, lobby, corridor).