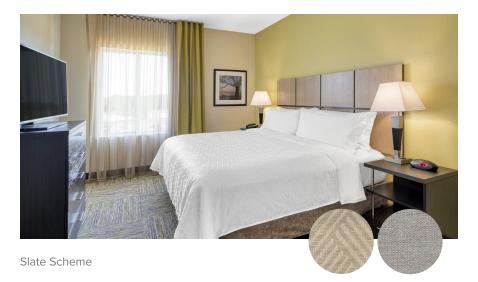

## **Standard Guestroom**

Fixed decorative side panels with one-way draw sheer drapery and one-way draw blackout drapery, both ceiling mounted at 100% fullness.

Scheme(s)

Slate:

Sheer Drapery Pattern 1 - Basket/Oats Sheer Drapery Pattern 2 - S01-09/Swiftly Boathouse Blackout Drapery Pattern 1 - Suite Dreams/Tidal Blackout Drapery Pattern 2 - Kyle/Ostrich