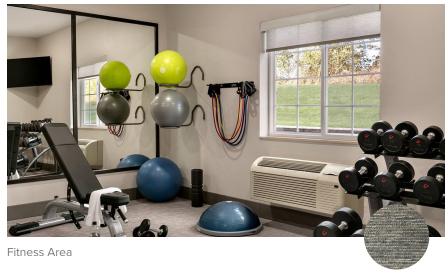

## **Public Spaces**

Single blackout shade system, inside mount for the fitness area, administrative offices, and corridors.

Fabric Options:

Blackout Shade Pattern - RS04-30/Barrel