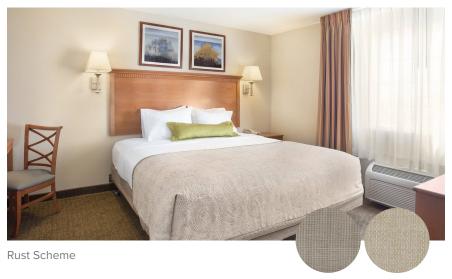

Rust:

Sheer Drapery Pattern 1 - Jag-V2/Taupe Sheer Drapery Pattern 2 - Decotaire/Nickel Blackout Drapery Pattern 1 - Suite Dreams/Stone Blackout Drapery Pattern 2 - Kyle/Silver Dollar