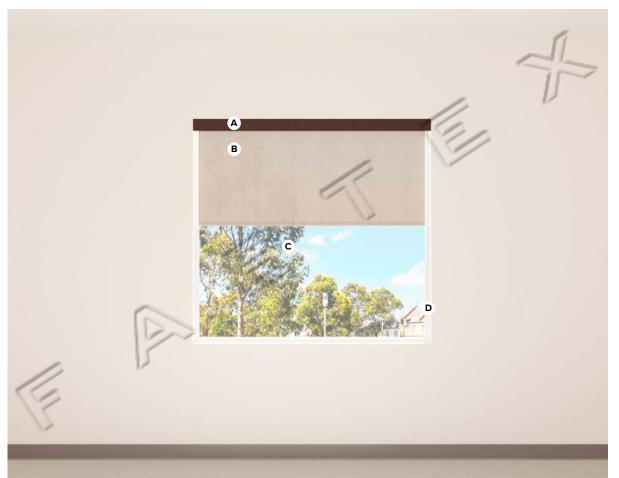

## **Window Treatment Elevation + Section View**

Scale: NTS

Public Area Window Treatments MainStay Suites

<u>PRODUCT DISCLAIMER</u>: Fabtex is a manufacturer of commercial products that require installation by a licensed contractor. All information shown is for schematic purposes and to aid coordination amongst trades. All wiring, connections, means and methods is to be performed by others in strict adherence with all federal, state and local building codes.

## EX-100-MS/OFF-100-MS:

- Fitness Center
- Meeting Room

Date: January 29, 2024