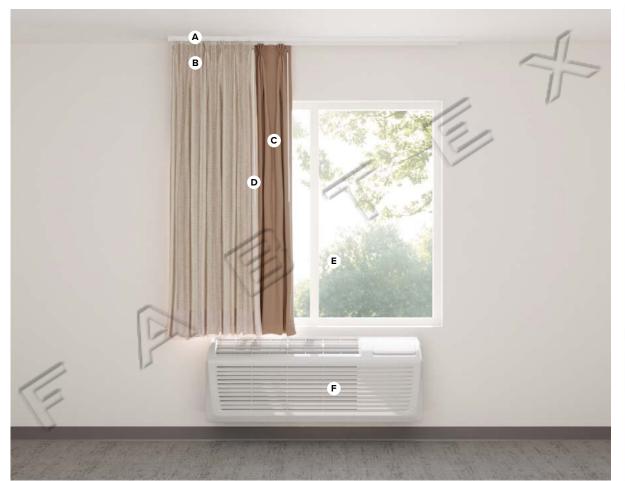

## **Window Treatment Elevation + Section View**

Scale: NTS

Typical Guestroom Window Treatments MainStay Suites

**PRODUCT DISCLAIMER**: Fabtex is a manufacturer of commercial products that require installation by a licensed contractor. All information shown is for schematic purposes and to aid coordination amongst trades. All wiring, connections, means and methods is to be performed by others in strict adherence with all federal, state and local building codes.

For ADA rooms, a baton with a loop (48"AFF max) can be used in lieu of the standard baton.

**NOTE:** Drapery to stack on headboard side of the room.

Date: January 29, 2024