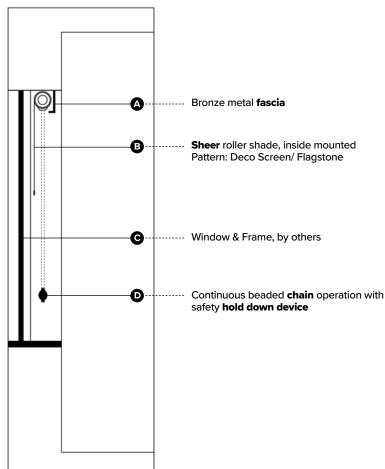

## **Window Treatment Elevation + Section View**

Scale: NTS

Public Area Window Treatments MainStay Suites

<u>PRODUCT DISCLAIMER</u>: Fabtex is a manufacturer of commercial products that require installation by a licensed contractor. All information shown is for schematic purposes and to aid coordination amongst trades. All wiring, connections, means and methods is to be performed by others in strict adherence with all federal, state and local building codes.

## EX-100-MS/OFF-100-MS:

- Fitness Center
- Meeting Room

Date: January 29, 2024