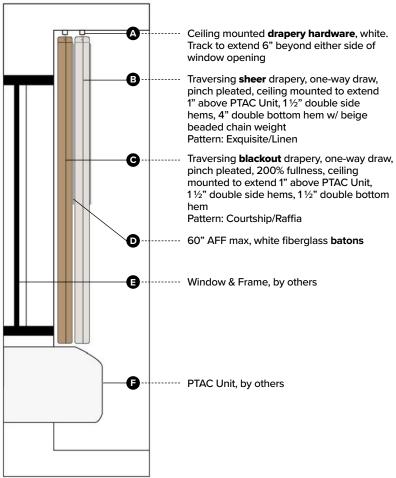

## **Window Treatment Elevation + Section View**

Scale: NTS

Typical Guestroom Window Treatments MainStay Suites

**PRODUCT DISCLAIMER**: Fabtex is a manufacturer of commercial products that require installation by a licensed contractor. All information shown is for schematic purposes and to aid coordination amongst trades. All wiring, connections, means and methods is to be performed by others in strict adherence with all federal, state and local building codes.

For ADA rooms, a baton with a loop (48"AFF max) can be used in lieu of the standard baton.

**NOTE:** Drapery to stack on headboard side of the room.

Date: January 29, 2024