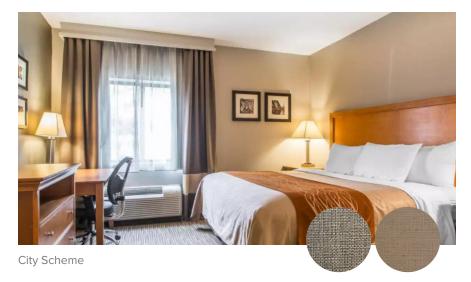

## **Standard Guestroom**

Clutch operated inside mounted sheer shade with a fascia in a matte gray finish and center-draw blackout drapery and stationary blackout side panels topped with a wooden valance.

Scheme(s)

Sea:

Sheer Shade Pattern - RS01-29/Fog Blackout Drapery Pattern - BL05-11/Champagne

Sun:

Sheer Shade Pattern - RS01-29/Fog Blackout Drapery Pattern - BL05-24/North Star

City:

Sheer Shade Pattern - RS01-29/Fog Blackout Drapery Pattern - BL05-26/Flance