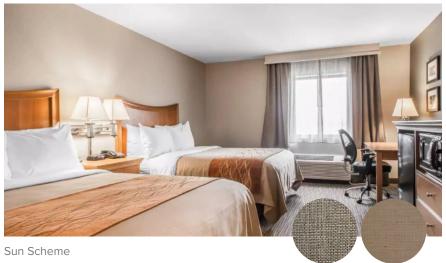

## **Standard Guestroom**

Clutch operated inside mounted sheer shade with a fascia in a matte gray finish and center-draw blackout drapery and stationary blackout side panels topped with a wooden valance.

Scheme(s)

Sea:

Sheer Shade Pattern - RS01-29/Fog Blackout Drapery Pattern - BL05-11/Champagne

Sun:

Sheer Shade Pattern - RS01-29/Fog Blackout Drapery Pattern - BL05-24/North Star

City:

Sheer Shade Pattern - RS01-29/Fog Blackout Drapery Pattern - BL05-26/Flance