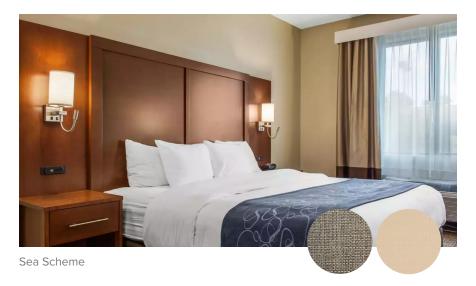

## **Standard Guestroom**

Clutch operated inside mounted sheer shade with a fascia in a matte gray finish and center-draw blackout drapery and stationary blackout side panels topped with a wooden valance.

Scheme(s)

Sea:

Sheer Shade Pattern - RS01-29/Fog Blackout Drapery Pattern - BL05-11/Champagne

Sun:

Sheer Shade Pattern - RS01-29/Fog Blackout Drapery Pattern - BL05-24/North Star

City:

Sheer Shade Pattern - RS01-29/Fog Blackout Drapery Pattern - BL05-26/Flance