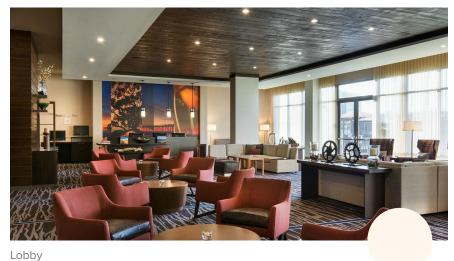

## **Public Spaces**

Sheer drapery to be used in the lobby, meeting room, and board room while sheer shades are to be used in most other public spaces (lounge, office, storage, etc).

Fabric Options:

Sheer Drapery Pattern - Ranco/Cust. Cream