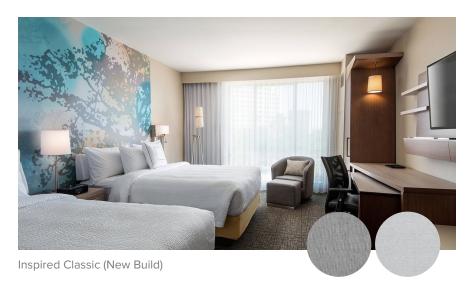

## **COURTYARD**<sup>®</sup> Window Treatments

Standard Guestroom

Ceiling mounted sheer drapery and ceiling mounted blackout drapery — both one-way draw, ripplefold at 100% fullness for new build guestrooms. Renovation guestrooms use pinch pleat drapery with sheer drapery at 250% fullness and blackout drapery at 200% fullness.

Scheme(s)

Inspired Classic:

Blackout Drapery Pattern 1 - Albus/Cust. Cement Blackout Drapery Pattern 2 - Nox/Light Grey Sheer Drapery Pattern 1 - Porter T/Cust. Ink

Sheer Drapery Pattern 2 - Norton/Navy