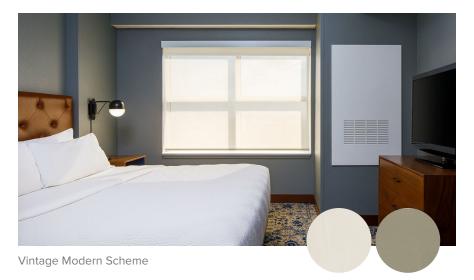

## **Standard Guestroom**

Clutch operated inside mounted sheer shade and outside mounted blackout shade topped with a fabric wrapped cornice featuring the same fabric as the blackout shade.

Scheme(s)

Vintage Modern:

Blackout Shade Pattern - Progeny/Loutre Sheer Shade Pattern - Sheer 455-12/White/Sand