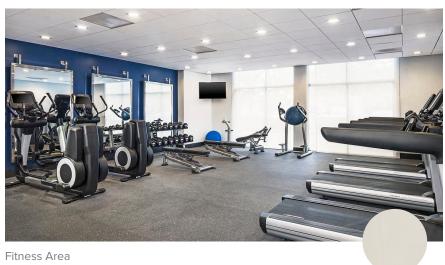

## **Public Spaces**

Mixture of inside mounted blackout shades and sheer shades for most public areas (corridor, fitness area, dining area, and meeting room).

Fabric Options:

Sheer Shade Pattern - Double Take/Bone/Grey Blackout Shade Pattern - Enterprise/Dark Grey