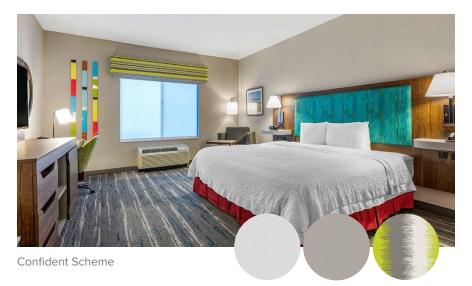

## **Standard Guestroom**

Fabric-wrapped hard cornice with a clutch operated outside mounted blackout roller shade and inside mounted sheer roller shade.

Scheme(s)

Confident:

Hard Cornice Pattern - Custom Confident/Pulse Blackout Shade Pattern - Borsham/Chatreux Sheer Shade Pattern - Shrsham/White