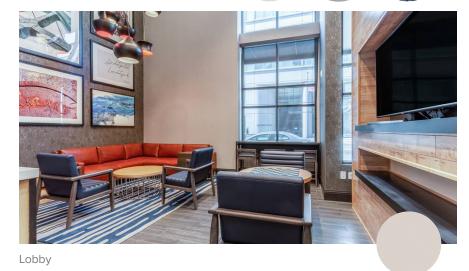

## **Public Spaces**

Inside mounted single banded sheer roller shade for most public spaces (break room, meeting room, pantry, and the lobby).