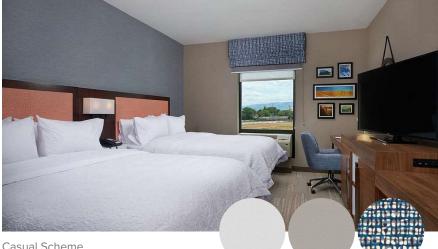

## Standard Guestroom

Fabric-wrapped hard cornice with a clutch operated outside mounted blackout roller shade and inside mounted sheer roller shade.

#### Casual:

Hard Cornice Pattern - Casual Shapes/Blue Blackout Shade Pattern - Borsham/Chatreux Sheer Shade Pattern - Shrsham/White