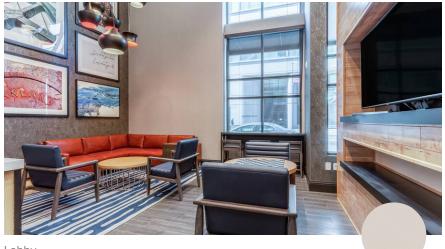

## Public Spaces

Inside mounted single banded sheer roller shade for most public areas (break room, meeting room, pantry, and the lobby).