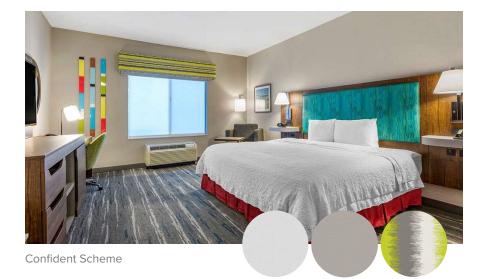

## Standard Guestroom

Fabric-wrapped hard cornice with a clutch operated outside mounted blackout roller shade and inside mounted sheer roller shade.

#### Scheme(s)

Confident:

Hard Cornice Pattern - Custom Confident/Pulse Blackout Shade Pattern - Borsham/Chatreux Sheer Shade Pattern - Shrsham/White