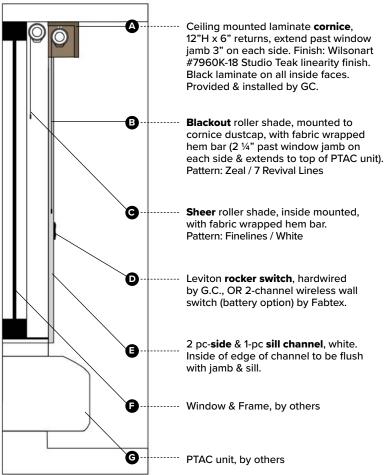

Specification # GR-401 Scale: NTS

**ADA** Guestroom Window Treatments Hilton Garden Inn - **Bloom Scheme**  **Milton**Garden Inn

<u>PRODUCT DISCLAIMER</u>: Fabtex is a manufacturer of commercial products that require installation by a licensed contractor. All information shown is for schematic purposes and to aid coordination amongst trades. All wiring, connections, means and methods is to be performed by others in strict adherence with all federal, state and local building codes.

<u>CONFIDENTIAL</u>: All materials disclosed in this document are proprietary to Fabtex, Inc. The holder agrees to maintain it in confidence and must not replicate or reveal this information in any manner.

Motorized Option #1 - New build ML350PW Hardwired type, GC/ owner to provide wiring & switch in accordance with attached diagram.

plug-in wall pack.

Motorized Option #2 - Renovations ML350B Battery-operated rechargeable LI batteries via