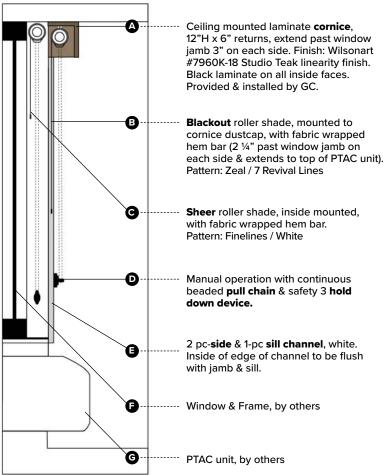

Specification # GR-400 Scale: NTS

Typical Guestroom Window Treatments Hilton Garden Inn - **Bloom Scheme** 

<u>PRODUCT DISCLAIMER</u>: Fabtex is a manufacturer of commercial products that require installation by a licensed contractor. All information shown is for schematic purposes and to aid coordination amongst trades. All wiring, connections, means and methods is to be performed by others in strict adherence with all federal, state and local building codes.

<u>CONFIDENTIAL</u>: All materials disclosed in this document are proprietary to Fabtex, Inc. The holder agrees to maintain it in confidence and must not replicate or reveal this information in any manner.