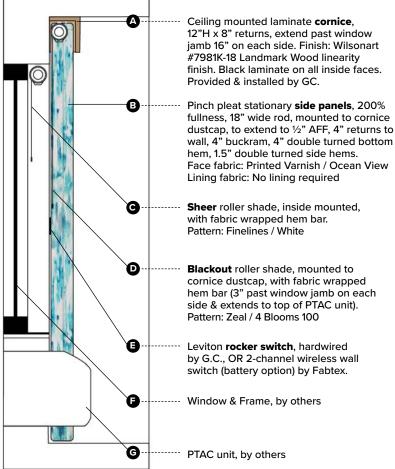

Specification # GR-400 Scale: NTS

Typical Guestroom Window Treatments Hilton Garden Inn - **Bloom Scheme** 

<u>PRODUCT DISCLAIMER</u>: Fabtex is a manufacturer of commercial products that require installation by a licensed contractor. All information shown is for schematic purposes and to aid coordination amongst trades. All wiring, connections, means and methods is to be performed by others in strict adherence with all federal, state and local building codes.

<u>CONFIDENTIAL</u>: All materials disclosed in this document are proprietary to Fabtex, Inc. The holder agrees to maintain it in confidence and must not replicate or reveal this information in any manner.