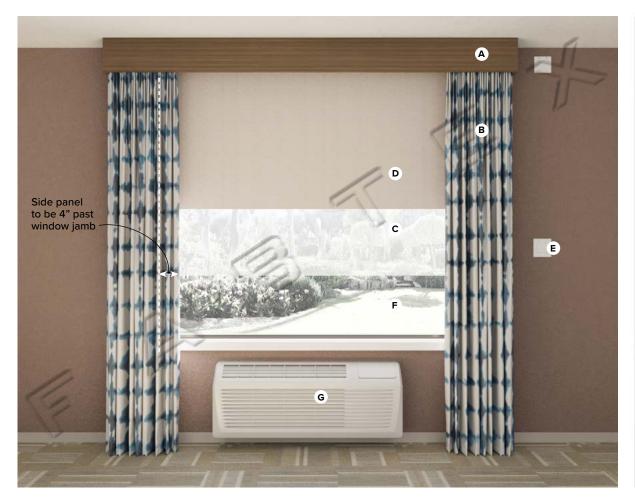

Specification # GR-400 Scale: NTS

Typical Guestroom Window Treatments Hilton Garden Inn - **Bloom Scheme** 

<u>PRODUCT DISCLAIMER</u>: Fabtex is a manufacturer of commercial products that require installation by a licensed contractor. All information shown is for schematic purposes and to aid coordination amongst trades. All wiring, connections, means and methods is to be performed by others in strict adherence with all federal, state and local building codes.

<u>CONFIDENTIAL</u>: All materials disclosed in this document are proprietary to Fabtex, Inc. The holder agrees to maintain it in confidence and must not replicate or reveal this information in any manner.