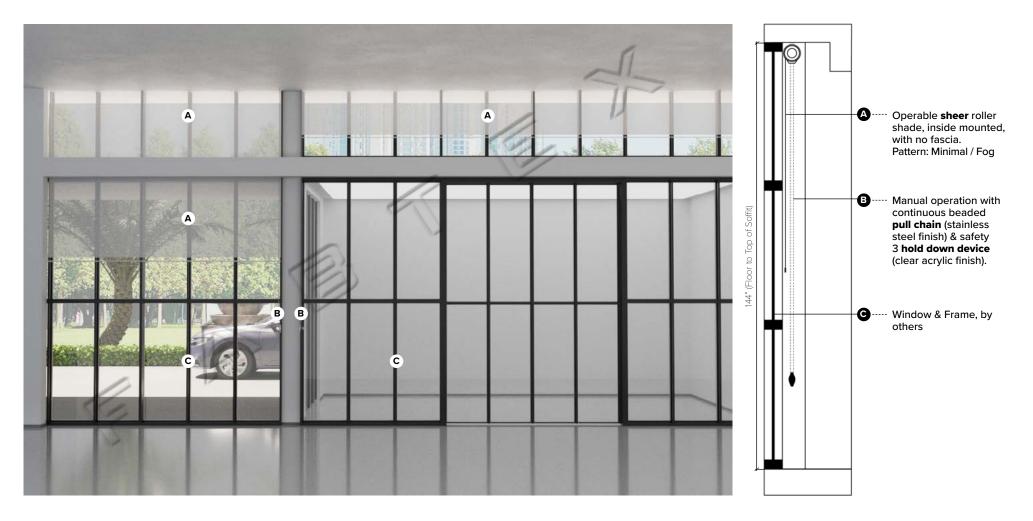

Motorized Option #2 - Renovations

ML350B Battery-operated rechargeable LI batteries via plug-in wall pack.

Specification # PA-400, 401, 402, 403 & 404 Scale: NTS

Public Area Window Treatments Hilton Garden Inn - **Bloom Scheme** 

<u>PRODUCT DISCLAIMER</u>: Fabtex is a manufacturer of commercial products that require installation by a licensed contractor. All information shown is for schematic purposes and to aid coordination amongst trades. All wiring, connections, means and methods is to be performed by others in strict adherence with all federal, state and local building codes.