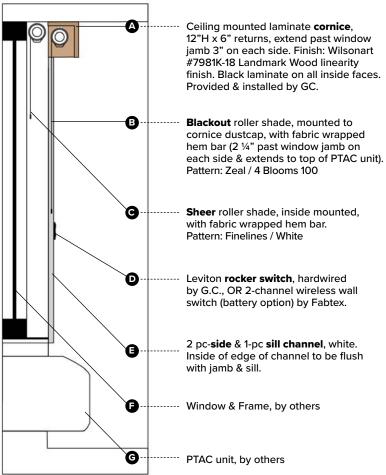

Specification # GR-400 Scale: NTS

Typical Guestroom Window Treatments Hilton Garden Inn - **Bloom Scheme** 

<u>PRODUCT DISCLAIMER</u>: Fabtex is a manufacturer of commercial products that require installation by a licensed contractor. All information shown is for schematic purposes and to aid coordination amongst trades. All wiring, connections, means and methods is to be performed by others in strict adherence with all federal, state and local building codes.

<u>CONFIDENTIAL</u>: All materials disclosed in this document are proprietary to Fabtex, Inc. The holder agrees to maintain it in confidence and must not replicate or reveal this information in any manner.