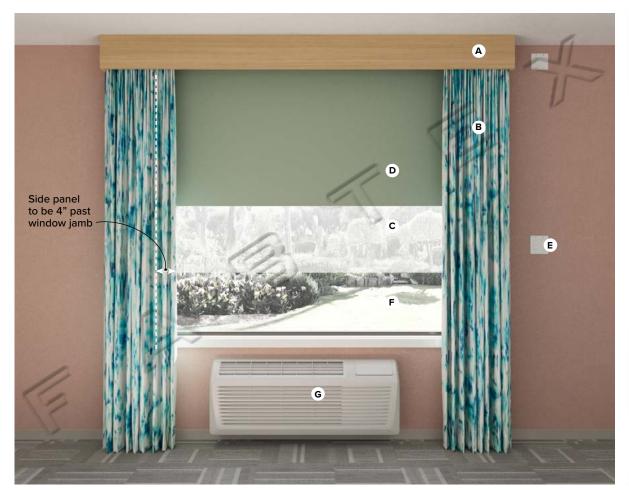

Specification # GR-401 Scale: NTS

**ADA** Guestroom Window Treatments Hilton Garden Inn - **Bloom Scheme**  **Milton**Garden Inn

<u>PRODUCT DISCLAIMER</u>: Fabtex is a manufacturer of commercial products that require installation by a licensed contractor. All information shown is for schematic purposes and to aid coordination amongst trades. All wiring, connections, means and methods is to be performed by others in strict adherence with all federal, state and local building codes.

<u>CONFIDENTIAL</u>: All materials disclosed in this document are proprietary to Fabtex, Inc. The holder agrees to maintain it in confidence and must not replicate or reveal this information in any manner.