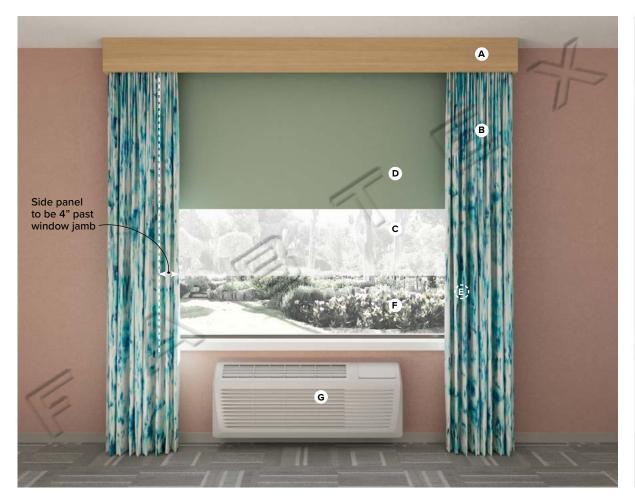

Specification # GR-400 Scale: NTS

Typical Guestroom Window Treatments Hilton Garden Inn - **Bloom Scheme** 

<u>PRODUCT DISCLAIMER</u>: Fabtex is a manufacturer of commercial products that require installation by a licensed contractor. All information shown is for schematic purposes and to aid coordination amongst trades. All wiring, connections, means and methods is to be performed by others in strict adherence with all federal, state and local building codes.

<u>CONFIDENTIAL</u>: All materials disclosed in this document are proprietary to Fabtex, Inc. The holder agrees to maintain it in confidence and must not replicate or reveal this information in any manner.