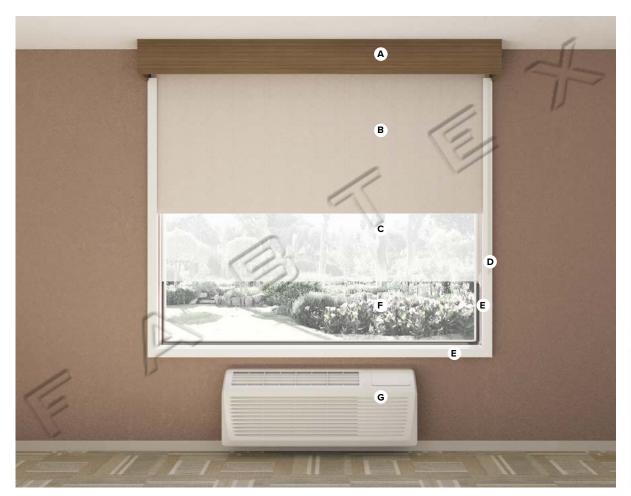

Specification # GR-400 Scale: NTS

Typical Guestroom Window Treatments Hilton Garden Inn - **Revive Scheme**  **⊠Hilton**Garden Inn

**PRODUCT DISCLAIMER**: Fabtex is a manufacturer of commercial products that require installation by a licensed contractor. All information shown is for schematic purposes and to aid coordination amongst trades. All wiring, connections, means and methods is to be performed by others in strict adherence with all federal, state and local building codes.

**CONFIDENTIAL**: All materials disclosed in this document are proprietary to Fabtex, Inc. The holder agrees to maintain it in confidence and must not replicate or reveal this information in any manner.