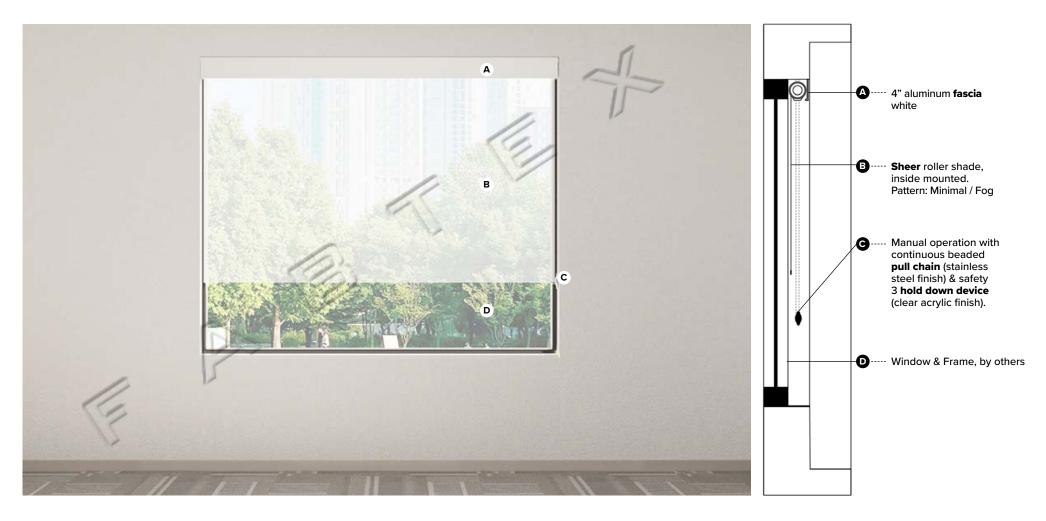

Motorized Option #2 - Renovations

ML350B Battery-operated rechargeable LI batteries via plug-in wall pack.

Specification # PA-400, 401, 402, 403 & 404 Scale: NTS

Public Area Window Treatments Hilton Garden Inn - **Bloom Scheme** 

<u>PRODUCT DISCLAIMER</u>: Fabtex is a manufacturer of commercial products that require installation by a licensed contractor. All information shown is for schematic purposes and to aid coordination amongst trades. All wiring, connections, means and methods is to be performed by others in strict adherence with all federal, state and local building codes.

<u>CONFIDENTIAL</u>: All materials disclosed in this document are proprietary to Fabtex, Inc. The holder agrees to maintain it in confidence and must not replicate or reveal this information in any manner.