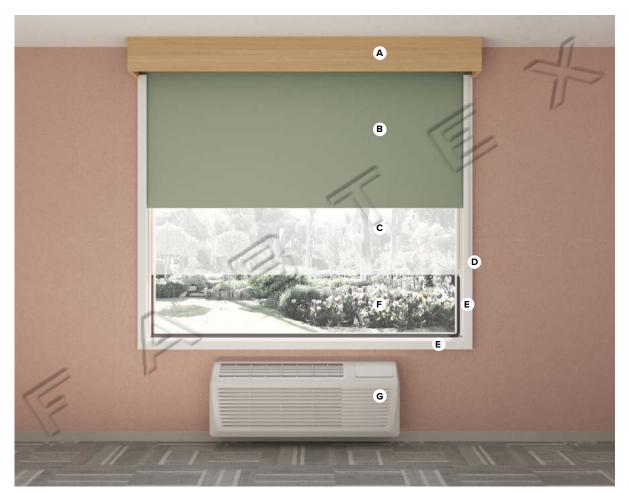

Specification # GR-401 Scale: NTS

**ADA** Guestroom Window Treatments Hilton Garden Inn - **Bloom Scheme**  **Milton**Garden Inn

<u>PRODUCT DISCLAIMER</u>: Fabtex is a manufacturer of commercial products that require installation by a licensed contractor. All information shown is for schematic purposes and to aid coordination amongst trades. All wiring, connections, means and methods is to be performed by others in strict adherence with all federal, state and local building codes.

<u>CONFIDENTIAL</u>: All materials disclosed in this document are proprietary to Fabtex, Inc. The holder agrees to maintain it in confidence and must not replicate or reveal this information in any manner.