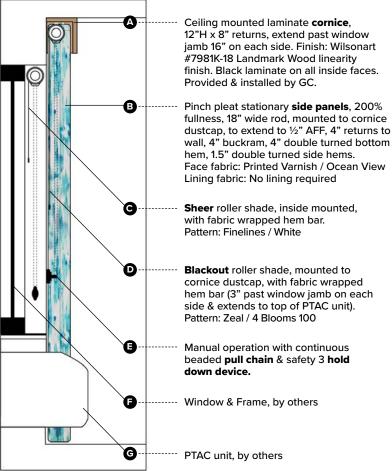

Specification # GR-400 Scale: NTS

Typical Guestroom Window Treatments Hilton Garden Inn - **Bloom Scheme** 

<u>PRODUCT DISCLAIMER</u>: Fabtex is a manufacturer of commercial products that require installation by a licensed contractor. All information shown is for schematic purposes and to aid coordination amongst trades. All wiring, connections, means and methods is to be performed by others in strict adherence with all federal, state and local building codes.

<u>CONFIDENTIAL</u>: All materials disclosed in this document are proprietary to Fabtex, Inc. The holder agrees to maintain it in confidence and must not replicate or reveal this information in any manner.

Motorized Option #1 - New build ML350PW Hardwired type, GC/ owner to provide wiring & switch in accordance with attached diagram.

plug-in wall pack.

Motorized Option #2 - Renovations ML350B Battery-operated rechargeable LI batteries via