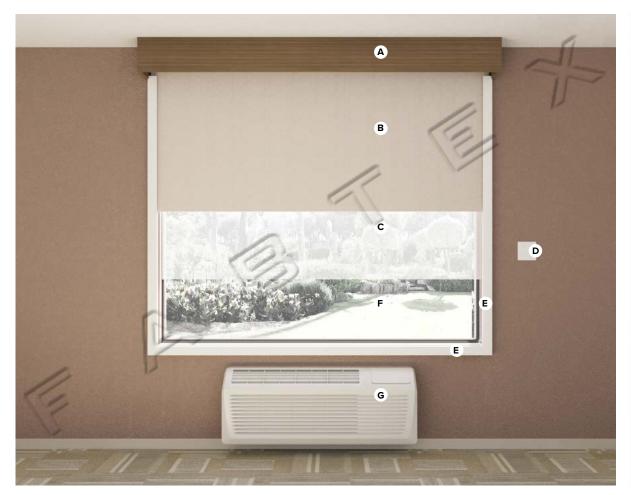

Specification # GR-400 Scale: NTS

Typical Guestroom Window Treatments Hilton Garden Inn - **Bloom Scheme** 

<u>PRODUCT DISCLAIMER</u>: Fabtex is a manufacturer of commercial products that require installation by a licensed contractor. All information shown is for schematic purposes and to aid coordination amongst trades. All wiring, connections, means and methods is to be performed by others in strict adherence with all federal, state and local building codes.

<u>CONFIDENTIAL</u>: All materials disclosed in this document are proprietary to Fabtex, Inc. The holder agrees to maintain it in confidence and must not replicate or reveal this information in any manner.