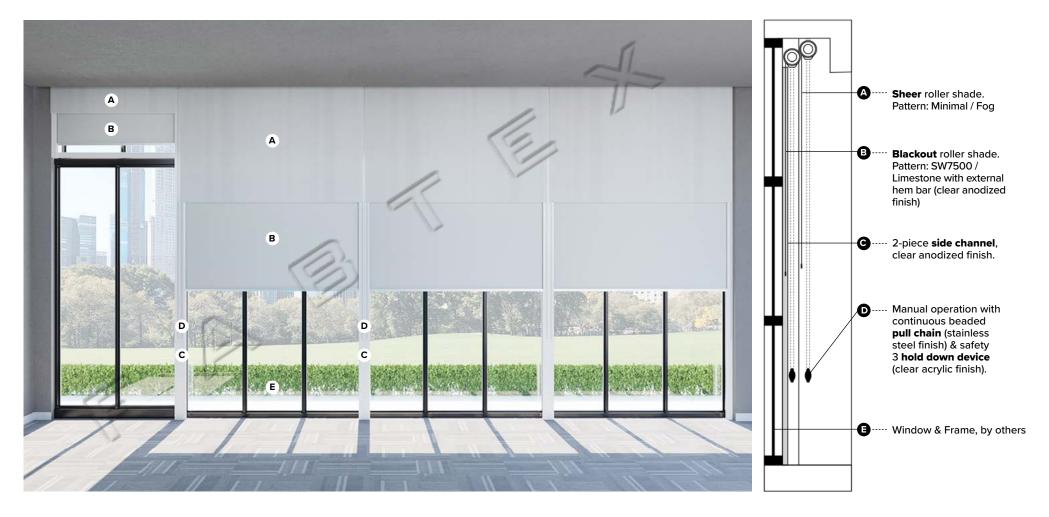

Specification # PA-405 Scale: NTS

Meeting Rooms Window Treatments Hilton Garden Inn - **Bloom Scheme**  **Milton**Garden Inn

<u>PRODUCT DISCLAIMER</u>: Fabtex is a manufacturer of commercial products that require installation by a licensed contractor. All information shown is for schematic purposes and to aid coordination amongst trades. All wiring, connections, means and methods is to be performed by others in strict adherence with all federal, state and local building codes.