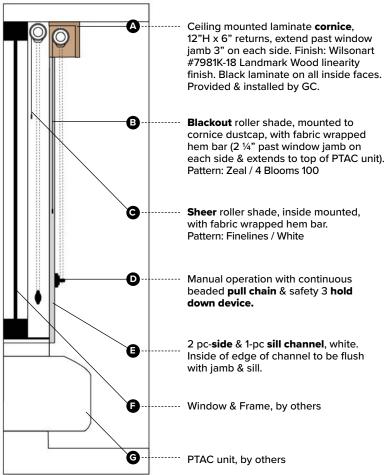

Specification # GR-401 Scale: NTS

**ADA** Guestroom Window Treatments Hilton Garden Inn - **Bloom Scheme**  **Milton**Garden Inn

<u>PRODUCT DISCLAIMER</u>: Fabtex is a manufacturer of commercial products that require installation by a licensed contractor. All information shown is for schematic purposes and to aid coordination amongst trades. All wiring, connections, means and methods is to be performed by others in strict adherence with all federal, state and local building codes.

<u>CONFIDENTIAL</u>: All materials disclosed in this document are proprietary to Fabtex, Inc. The holder agrees to maintain it in confidence and must not replicate or reveal this information in any manner.