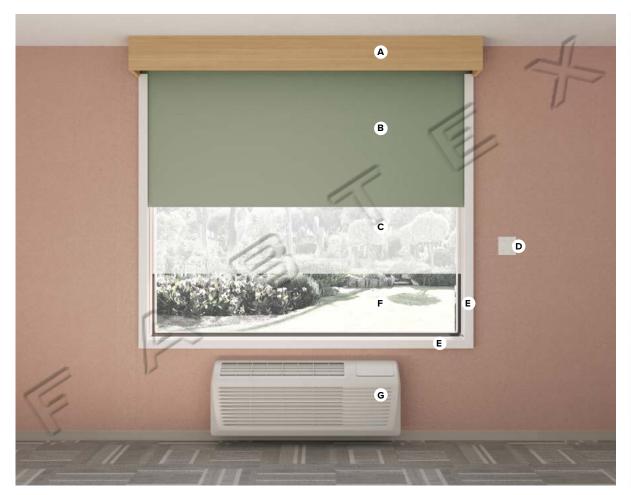

Specification # GR-400 Scale: NTS

Typical Guestroom Window Treatments Hilton Garden Inn - **Bloom Scheme** 

<u>PRODUCT DISCLAIMER</u>: Fabtex is a manufacturer of commercial products that require installation by a licensed contractor. All information shown is for schematic purposes and to aid coordination amongst trades. All wiring, connections, means and methods is to be performed by others in strict adherence with all federal, state and local building codes.

<u>CONFIDENTIAL</u>: All materials disclosed in this document are proprietary to Fabtex, Inc. The holder agrees to maintain it in confidence and must not replicate or reveal this information in any manner.