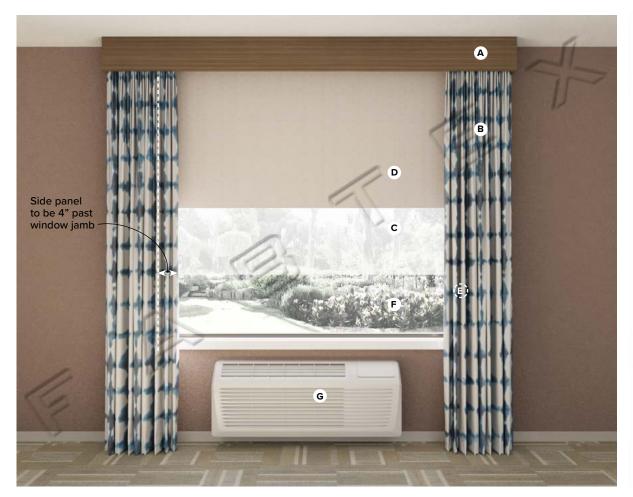

Specification # GR-400 Scale: NTS

Typical Guestroom Window Treatments Hilton Garden Inn - **Bloom Scheme** 

<u>PRODUCT DISCLAIMER</u>: Fabtex is a manufacturer of commercial products that require installation by a licensed contractor. All information shown is for schematic purposes and to aid coordination amongst trades. All wiring, connections, means and methods is to be performed by others in strict adherence with all federal, state and local building codes.

<u>CONFIDENTIAL</u>: All materials disclosed in this document are proprietary to Fabtex, Inc. The holder agrees to maintain it in confidence and must not replicate or reveal this information in any manner.