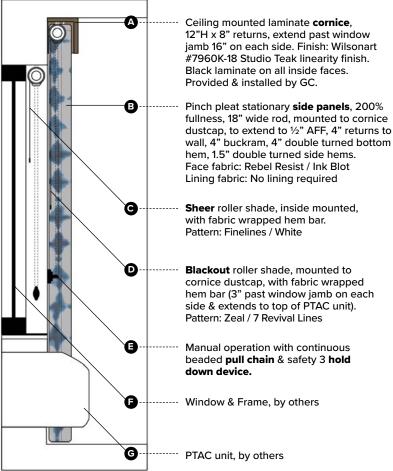

Specification # GR-400 Scale: NTS

Typical Guestroom Window Treatments Hilton Garden Inn - **Revive Scheme**  **⊠Hilton**Garden Inn

**PRODUCT DISCLAIMER**: Fabtex is a manufacturer of commercial products that require installation by a licensed contractor. All information shown is for schematic purposes and to aid coordination amongst trades. All wiring, connections, means and methods is to be performed by others in strict adherence with all federal, state and local building codes.

**CONFIDENTIAL**: All materials disclosed in this document are proprietary to Fabtex, Inc. The holder agrees to maintain it in confidence and must not replicate or reveal this information in any manner.