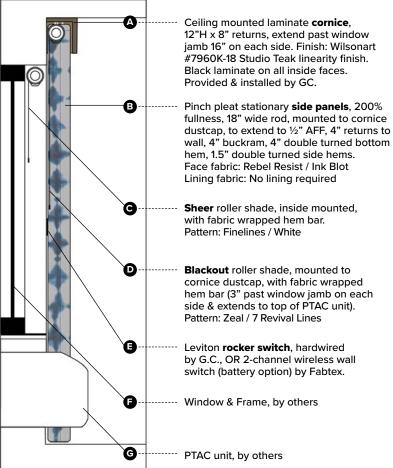

Specification # GR-400 Scale: NTS

Typical Guestroom Window Treatments Hilton Garden Inn - **Bloom Scheme** 

<u>PRODUCT DISCLAIMER</u>: Fabtex is a manufacturer of commercial products that require installation by a licensed contractor. All information shown is for schematic purposes and to aid coordination amongst trades. All wiring, connections, means and methods is to be performed by others in strict adherence with all federal, state and local building codes.

<u>CONFIDENTIAL</u>: All materials disclosed in this document are proprietary to Fabtex, Inc. The holder agrees to maintain it in confidence and must not replicate or reveal this information in any manner.