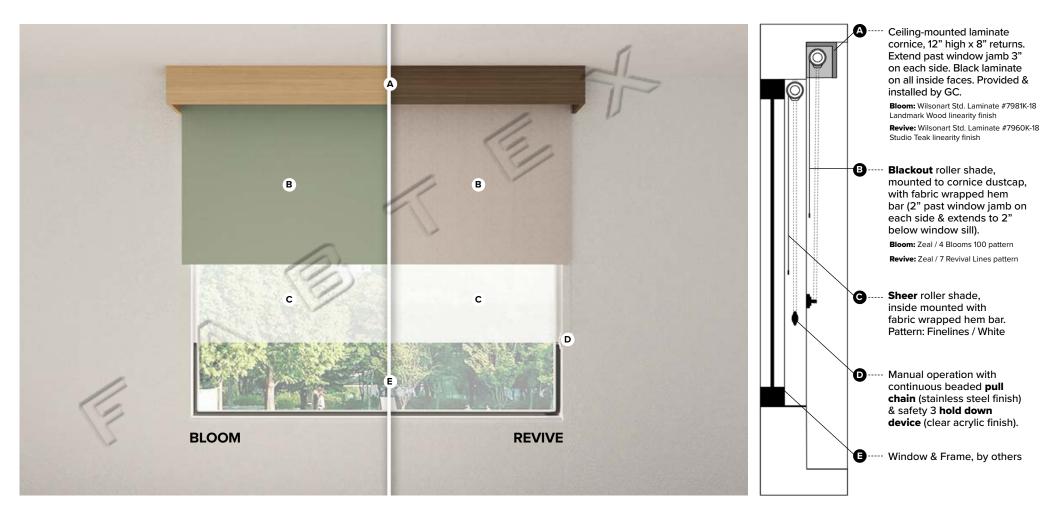

Motorized Option #2 - Renovations

ML350B Battery-operated rechargeable LI batteries via plug-in wall pack.

Specification # PA-400, 401, 402, 403 & 404 Scale: NTS

Public Area Window Treatments Hilton Garden Inn - **Bloom Scheme** 

<u>PRODUCT DISCLAIMER</u>: Fabtex is a manufacturer of commercial products that require installation by a licensed contractor. All information shown is for schematic purposes and to aid coordination amongst trades. All wiring, connections, means and methods is to be performed by others in strict adherence with all federal, state and local building codes.

<u>CONFIDENTIAL</u>: All materials disclosed in this document are proprietary to Fabtex, Inc. The holder agrees to maintain it in confidence and must not replicate or reveal this information in any manner.