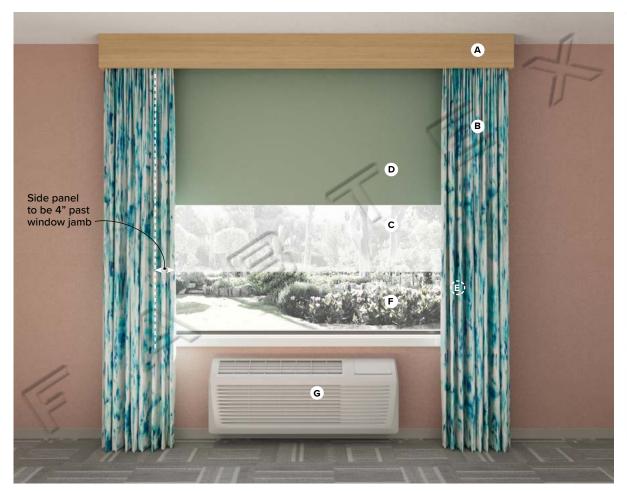

Specification # GR-400 Scale: NTS

Typical Guestroom Window Treatments Hilton Garden Inn - **Bloom Scheme**  **Milton**Garden Inn

**PRODUCT DISCLAIMER**: Fabtex is a manufacturer of commercial products that require installation by a licensed contractor. All information shown is for schematic purposes and to aid coordination amongst trades. All wiring, connections, means and methods is to be performed by others in strict adherence with all federal, state and local building codes.

<u>CONFIDENTIAL</u>: All materials disclosed in this document are proprietary to Fabtex, Inc. The holder agrees to maintain it in confidence and must not replicate or reveal this information in any manner.