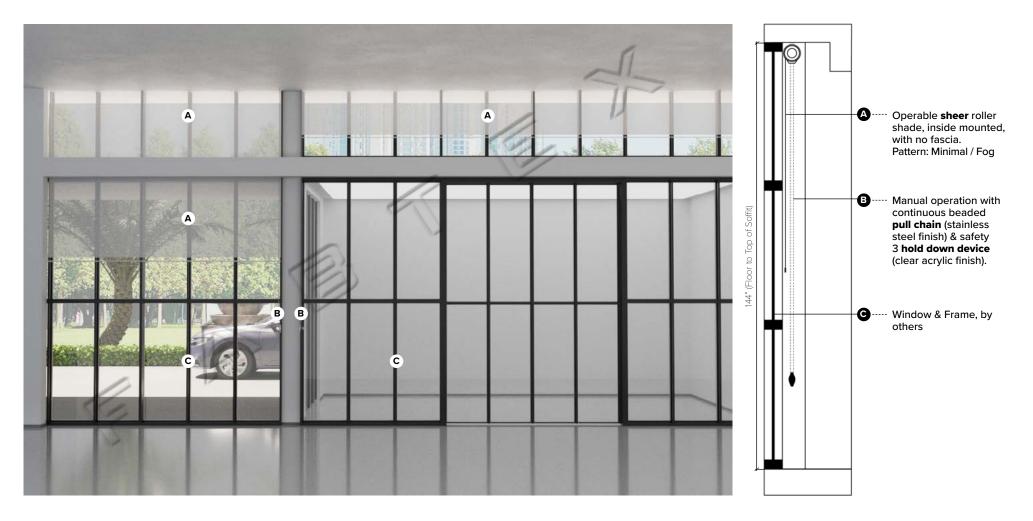

plug-in wall pack.

Specification # PA-400, 401, 402, 403 & 404 Scale: NTS

Public Area Window Treatments Hilton Garden Inn - **Bloom Scheme** 

<u>PRODUCT DISCLAIMER</u>: Fabtex is a manufacturer of commercial products that require installation by a licensed contractor. All information shown is for schematic purposes and to aid coordination amongst trades. All wiring, connections, means and methods is to be performed by others in strict adherence with all federal, state and local building codes.

**CONFIDENTIAL**: All materials disclosed in this document are proprietary to Fabtex, Inc. The holder agrees to maintain it in confidence and must not replicate or reveal this information in any manner.