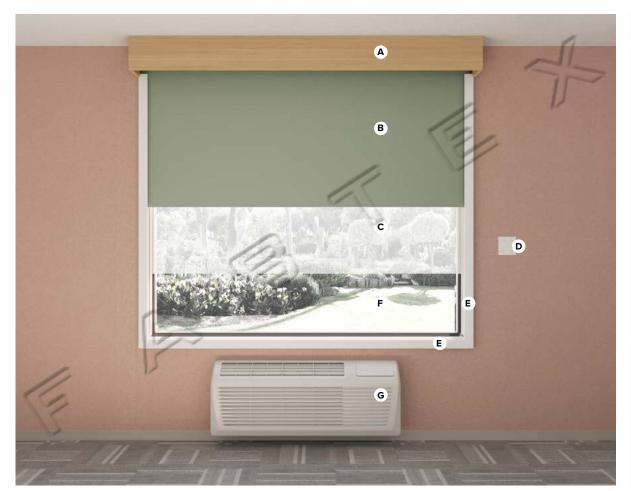

Specification # GR-400 Scale: NTS

Typical Guestroom Window Treatments Hilton Garden Inn - **Bloom Scheme**  **Milton**Garden Inn

**PRODUCT DISCLAIMER**: Fabtex is a manufacturer of commercial products that require installation by a licensed contractor. All information shown is for schematic purposes and to aid coordination amongst trades. All wiring, connections, means and methods is to be performed by others in strict adherence with all federal, state and local building codes.

Motorized Option #1 - New build
ML350PW Hardwired type, GC/
owner to provide wiring & switch
in accordance with attached
diagram.

plug-in wall pack.

Motorized Option #2 - Renovations
ML350B Battery-operated
rechargeable LI batteries via