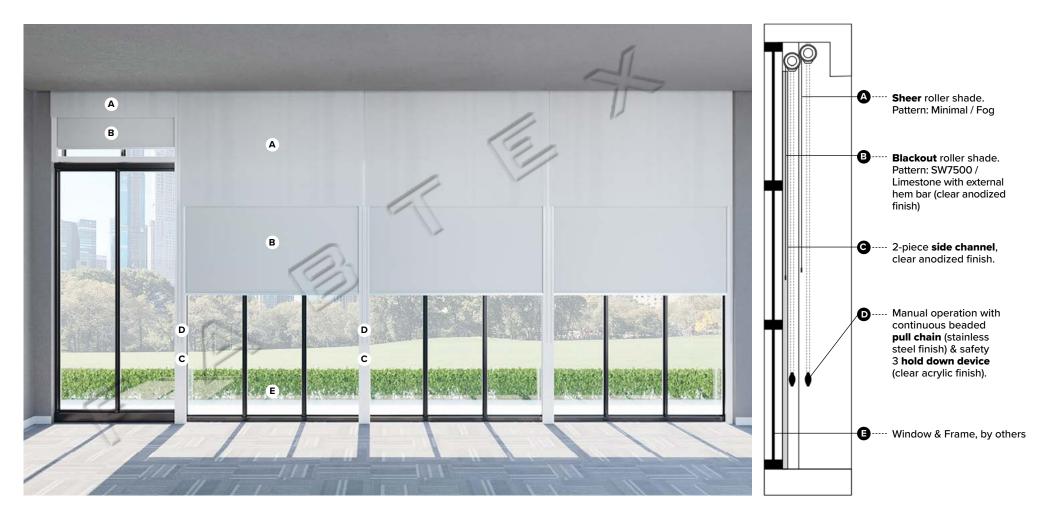

plug-in wall pack.

Specification # PA-400, 401, 402, 403 & 404 Scale: NTS

Public Area Window Treatments Hilton Garden Inn - **Bloom Scheme** 

<u>PRODUCT DISCLAIMER</u>: Fabtex is a manufacturer of commercial products that require installation by a licensed contractor. All information shown is for schematic purposes and to aid coordination amongst trades. All wiring, connections, means and methods is to be performed by others in strict adherence with all federal, state and local building codes.

**CONFIDENTIAL**: All materials disclosed in this document are proprietary to Fabtex, Inc. The holder agrees to maintain it in confidence and must not replicate or reveal this information in any manner.