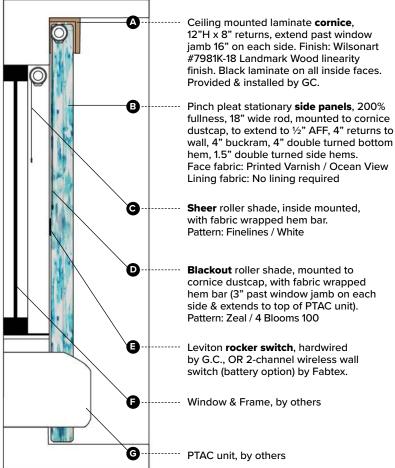

Specification # GR-400 Scale: NTS

Typical Guestroom Window Treatments Hilton Garden Inn - **Bloom Scheme**  **Milton**Garden Inn

**PRODUCT DISCLAIMER**: Fabtex is a manufacturer of commercial products that require installation by a licensed contractor. All information shown is for schematic purposes and to aid coordination amongst trades. All wiring, connections, means and methods is to be performed by others in strict adherence with all federal, state and local building codes.

<u>CONFIDENTIAL</u>: All materials disclosed in this document are proprietary to Fabtex, Inc. The holder agrees to maintain it in confidence and must not replicate or reveal this information in any manner.