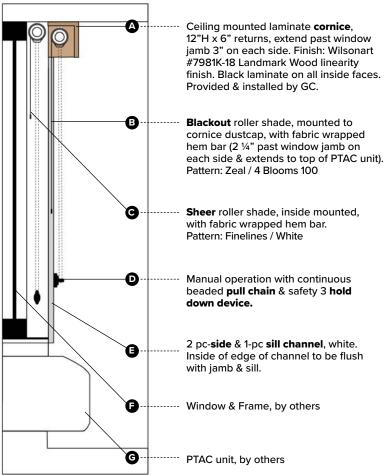

FABTEX

Specification # GR-400 Scale: NTS

Typical Guestroom Window Treatments Hilton Garden Inn - **Revive Scheme** 

**⊠Hilton**Garden Inn

<u>PRODUCT DISCLAIMER</u>: Fabtex is a manufacturer of commercial products that require installation by a licensed contractor. All information shown is for schematic purposes and to aid coordination amongst trades. All wiring, connections, means and methods is to be performed by others in strict adherence with all federal, state and local building codes.

**CONFIDENTIAL**: All materials disclosed in this document are proprietary to Fabtex, Inc. The holder agrees to maintain it in confidence and must not replicate or reveal this information in any manner.