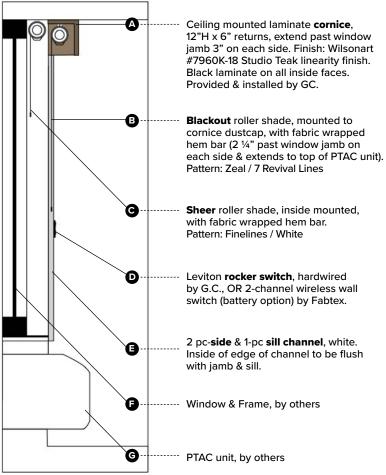

Specification # GR-401 Scale: NTS

**ADA** Guestroom Window Treatments Hilton Garden Inn - **Bloom Scheme** 

**Milton**Garden Inn

<u>PRODUCT DISCLAIMER</u>: Fabtex is a manufacturer of commercial products that require installation by a licensed contractor. All information shown is for schematic purposes and to aid coordination amongst trades. All wiring, connections, means and methods is to be performed by others in strict adherence with all federal, state and local building codes.

**CONFIDENTIAL**: All materials disclosed in this document are proprietary to Fabtex, Inc. The holder agrees to maintain it in confidence and must not replicate or reveal this information in any manner.

Motorized Option #1 - New build
ML350PW Hardwired type, GC/
owner to provide wiring & switch
in accordance with attached
diagram.

plug-in wall pack.

Motorized Option #2 - Renovations
ML350B Battery-operated
rechargeable LI batteries via