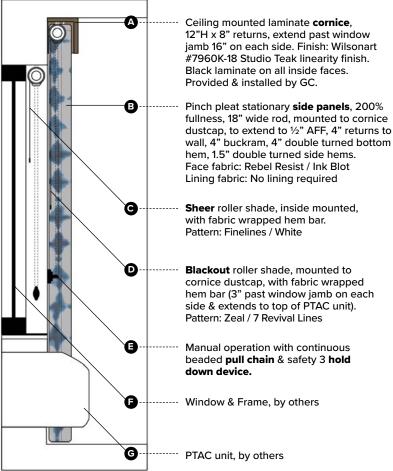

FABTEX

Specification # GR-400 Scale: NTS

Typical Guestroom Window Treatments Hilton Garden Inn - **Revive Scheme** 

**⊠Hilton**Garden Inn

<u>PRODUCT DISCLAIMER</u>: Fabtex is a manufacturer of commercial products that require installation by a licensed contractor. All information shown is for schematic purposes and to aid coordination amongst trades. All wiring, connections, means and methods is to be performed by others in strict adherence with all federal, state and local building codes.

**CONFIDENTIAL**: All materials disclosed in this document are proprietary to Fabtex, Inc. The holder agrees to maintain it in confidence and must not replicate or reveal this information in any manner.