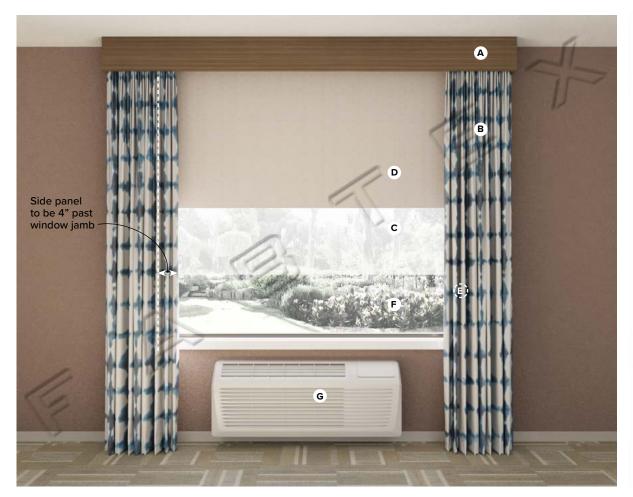

Specification # GR-400 Scale: NTS

Typical Guestroom Window Treatments Hilton Garden Inn - **Bloom Scheme**  **Milton**Garden Inn

**PRODUCT DISCLAIMER**: Fabtex is a manufacturer of commercial products that require installation by a licensed contractor. All information shown is for schematic purposes and to aid coordination amongst trades. All wiring, connections, means and methods is to be performed by others in strict adherence with all federal, state and local building codes.

<u>CONFIDENTIAL</u>: All materials disclosed in this document are proprietary to Fabtex, Inc. The holder agrees to maintain it in confidence and must not replicate or reveal this information in any manner.