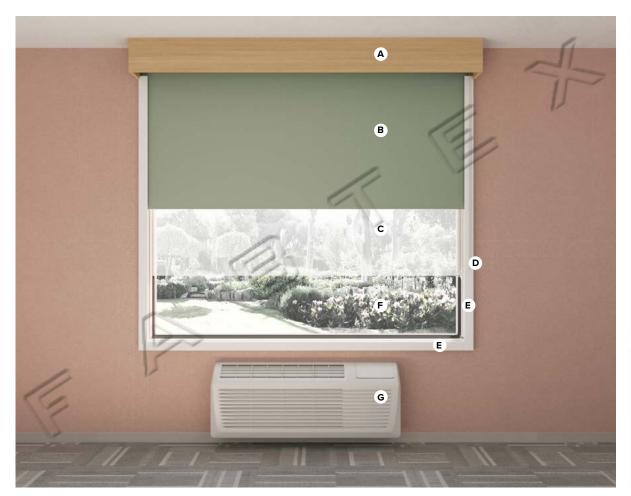

FABTEX

Specification # GR-400 Scale: NTS

Typical Guestroom Window Treatments Hilton Garden Inn - **Revive Scheme** 

**⊠Hilton**Garden Inn

<u>PRODUCT DISCLAIMER</u>: Fabtex is a manufacturer of commercial products that require installation by a licensed contractor. All information shown is for schematic purposes and to aid coordination amongst trades. All wiring, connections, means and methods is to be performed by others in strict adherence with all federal, state and local building codes.

**CONFIDENTIAL**: All materials disclosed in this document are proprietary to Fabtex, Inc. The holder agrees to maintain it in confidence and must not replicate or reveal this information in any manner.