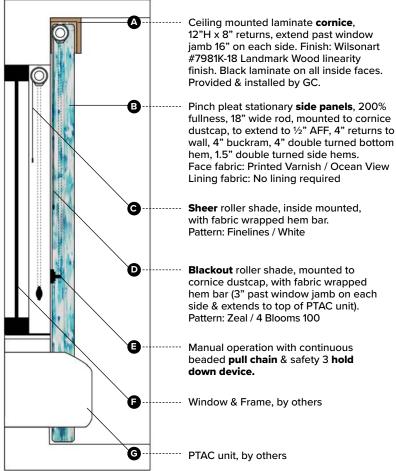

Specification # GR-400 Scale: NTS

Typical Guestroom Window Treatments Hilton Garden Inn - **Bloom Scheme**  **Milton**Garden Inn

**PRODUCT DISCLAIMER**: Fabtex is a manufacturer of commercial products that require installation by a licensed contractor. All information shown is for schematic purposes and to aid coordination amongst trades. All wiring, connections, means and methods is to be performed by others in strict adherence with all federal, state and local building codes.

<u>CONFIDENTIAL</u>: All materials disclosed in this document are proprietary to Fabtex, Inc. The holder agrees to maintain it in confidence and must not replicate or reveal this information in any manner.

Motorized Option #1 - New build
ML350PW Hardwired type, GC/
owner to provide wiring & switch
in accordance with attached
diagram.

plug-in wall pack.

Motorized Option #2 - Renovations
ML350B Battery-operated
rechargeable LI batteries via