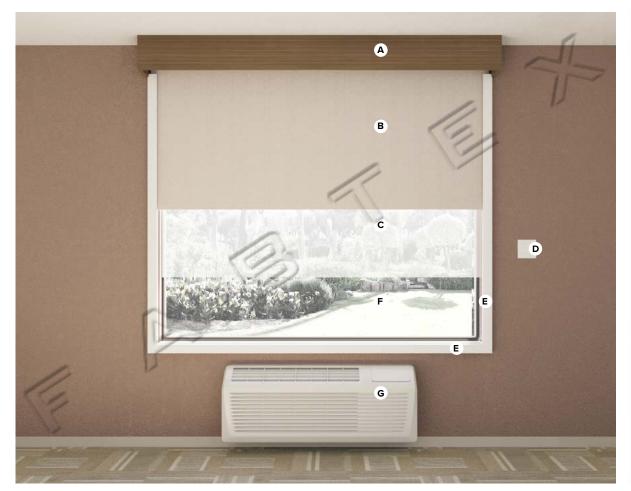

Specification # GR-400 Scale: NTS

Typical Guestroom Window Treatments Hilton Garden Inn - **Bloom Scheme**  **Milton**Garden Inn

**PRODUCT DISCLAIMER**: Fabtex is a manufacturer of commercial products that require installation by a licensed contractor. All information shown is for schematic purposes and to aid coordination amongst trades. All wiring, connections, means and methods is to be performed by others in strict adherence with all federal, state and local building codes.

<u>CONFIDENTIAL</u>: All materials disclosed in this document are proprietary to Fabtex, Inc. The holder agrees to maintain it in confidence and must not replicate or reveal this information in any manner.