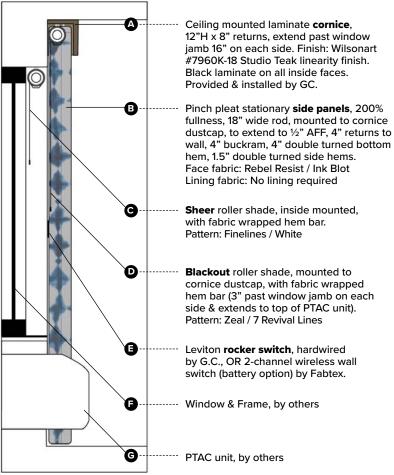

Specification # GR-400 Scale: NTS

Typical Guestroom Window Treatments Hilton Garden Inn - **Bloom Scheme**  **Milton**Garden Inn

**PRODUCT DISCLAIMER**: Fabtex is a manufacturer of commercial products that require installation by a licensed contractor. All information shown is for schematic purposes and to aid coordination amongst trades. All wiring, connections, means and methods is to be performed by others in strict adherence with all federal, state and local building codes.

<u>CONFIDENTIAL</u>: All materials disclosed in this document are proprietary to Fabtex, Inc. The holder agrees to maintain it in confidence and must not replicate or reveal this information in any manner.