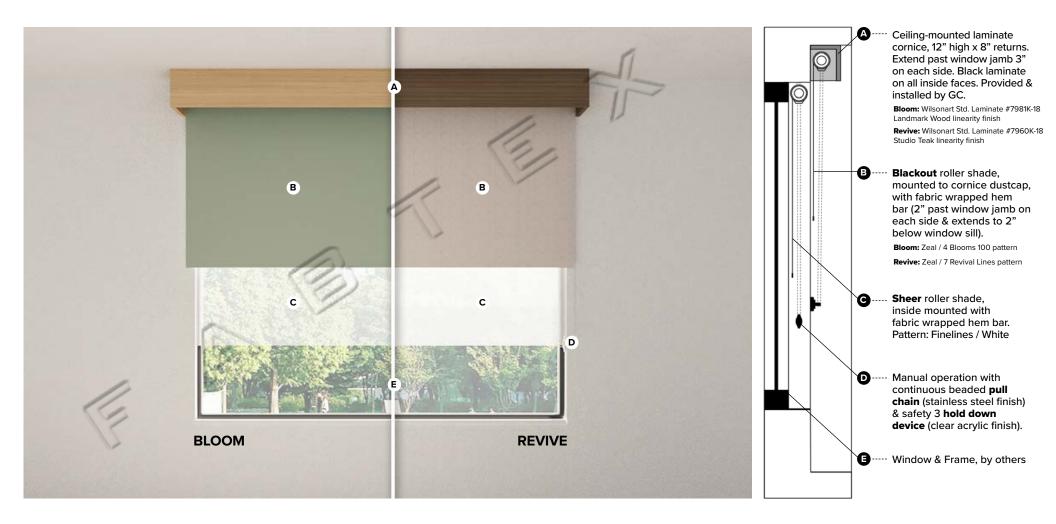

Specification # PA-405 Scale: NTS

Meeting Rooms Window Treatments
Hilton Garden Inn - Bloom & Revive Scheme

**⊠Hilton**Garden Inn

<u>PRODUCT DISCLAIMER</u>: Fabtex is a manufacturer of commercial products that require installation by a licensed contractor. All information shown is for schematic purposes and to aid coordination amongst trades. All wiring, connections, means and methods is to be performed by others in strict adherence with all federal, state and local building codes.

**CONFIDENTIAL**: All materials disclosed in this document are proprietary to Fabtex, Inc. The holder agrees to maintain it in confidence and must not replicate or reveal this information in any manner.