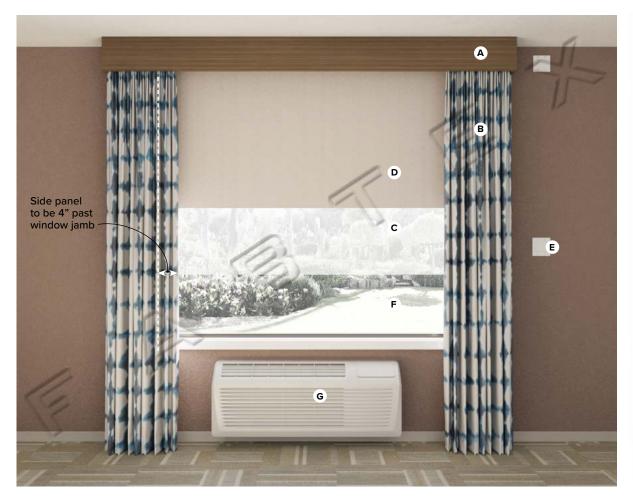

Specification # GR-400 Scale: NTS

Typical Guestroom Window Treatments Hilton Garden Inn - **Bloom Scheme**  **Milton**Garden Inn

**PRODUCT DISCLAIMER**: Fabtex is a manufacturer of commercial products that require installation by a licensed contractor. All information shown is for schematic purposes and to aid coordination amongst trades. All wiring, connections, means and methods is to be performed by others in strict adherence with all federal, state and local building codes.

<u>CONFIDENTIAL</u>: All materials disclosed in this document are proprietary to Fabtex, Inc. The holder agrees to maintain it in confidence and must not replicate or reveal this information in any manner.