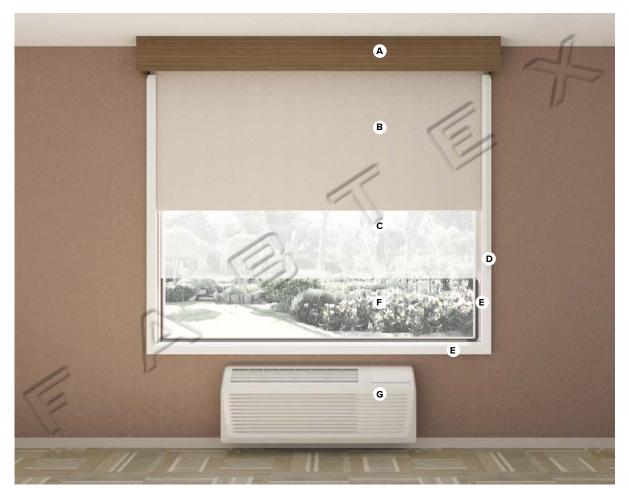

Specification # GR-401 Scale: NTS

**ADA** Guestroom Window Treatments Hilton Garden Inn - **Bloom Scheme** 

**Milton**Garden Inn

<u>PRODUCT DISCLAIMER</u>: Fabtex is a manufacturer of commercial products that require installation by a licensed contractor. All information shown is for schematic purposes and to aid coordination amongst trades. All wiring, connections, means and methods is to be performed by others in strict adherence with all federal, state and local building codes.

Motorized Option #1 - New build
ML350PW Hardwired type, GC/
owner to provide wiring & switch
in accordance with attached
diagram.

Motorized Option #2 - Renovations ML350B Battery-operated rechargeable LI batteries via plug-in wall pack.