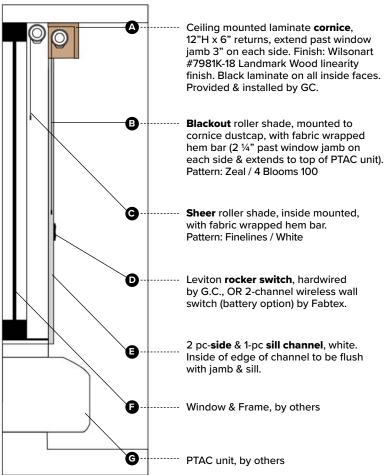

Specification # GR-400 Scale: NTS

Typical Guestroom Window Treatments Hilton Garden Inn - **Bloom Scheme**  **Milton**Garden Inn

**PRODUCT DISCLAIMER**: Fabtex is a manufacturer of commercial products that require installation by a licensed contractor. All information shown is for schematic purposes and to aid coordination amongst trades. All wiring, connections, means and methods is to be performed by others in strict adherence with all federal, state and local building codes.

Motorized Option #1 - New build
ML350PW Hardwired type, GC/
owner to provide wiring & switch
in accordance with attached
diagram.

plug-in wall pack.

Motorized Option #2 - Renovations
ML350B Battery-operated
rechargeable LI batteries via