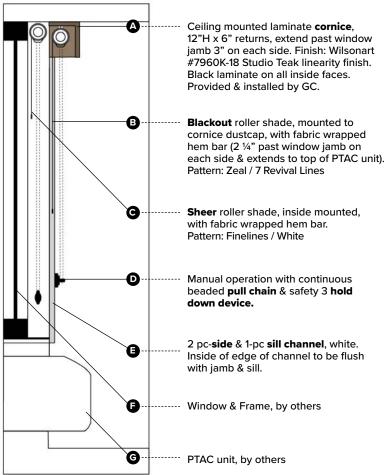

Specification # GR-400 Scale: NTS

Typical Guestroom Window Treatments Hilton Garden Inn - **Bloom Scheme**  **Milton**Garden Inn

**PRODUCT DISCLAIMER**: Fabtex is a manufacturer of commercial products that require installation by a licensed contractor. All information shown is for schematic purposes and to aid coordination amongst trades. All wiring, connections, means and methods is to be performed by others in strict adherence with all federal, state and local building codes.

<u>CONFIDENTIAL</u>: All materials disclosed in this document are proprietary to Fabtex, Inc. The holder agrees to maintain it in confidence and must not replicate or reveal this information in any manner.