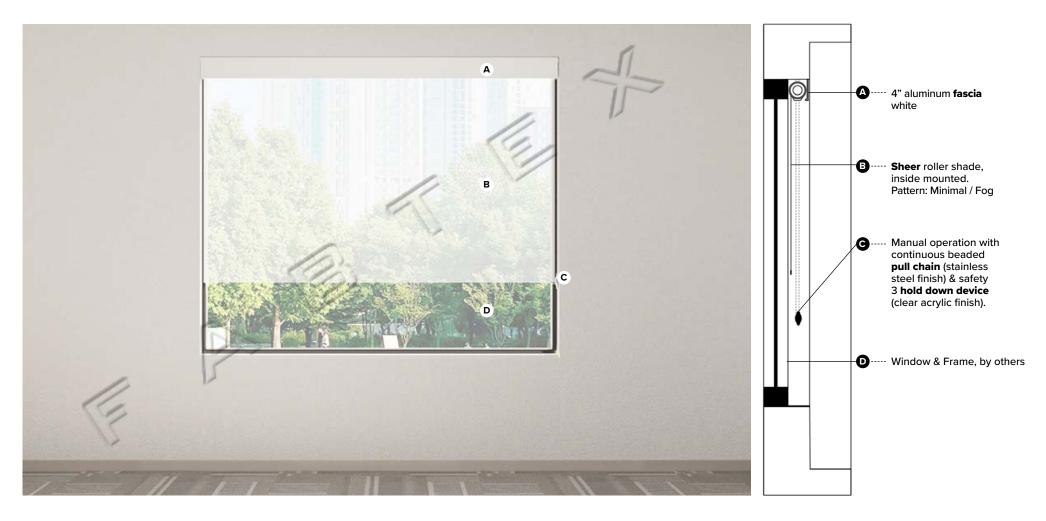

Specification # GR-400 Scale: NTS

Typical Guestroom Window Treatments Hilton Garden Inn - **Bloom Scheme**  **Milton**Garden Inn

**PRODUCT DISCLAIMER**: Fabtex is a manufacturer of commercial products that require installation by a licensed contractor. All information shown is for schematic purposes and to aid coordination amongst trades. All wiring, connections, means and methods is to be performed by others in strict adherence with all federal, state and local building codes.

<u>CONFIDENTIAL</u>: All materials disclosed in this document are proprietary to Fabtex, Inc. The holder agrees to maintain it in confidence and must not replicate or reveal this information in any manner.