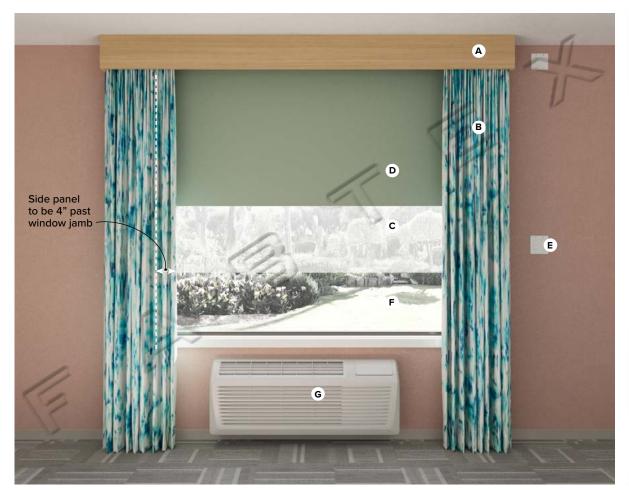

Specification # GR-401 Scale: NTS

**ADA** Guestroom Window Treatments Hilton Garden Inn - **Bloom Scheme** 

**Milton**Garden Inn

<u>PRODUCT DISCLAIMER</u>: Fabtex is a manufacturer of commercial products that require installation by a licensed contractor. All information shown is for schematic purposes and to aid coordination amongst trades. All wiring, connections, means and methods is to be performed by others in strict adherence with all federal, state and local building codes.

**CONFIDENTIAL**: All materials disclosed in this document are proprietary to Fabtex, Inc. The holder agrees to maintain it in confidence and must not replicate or reveal this information in any manner.