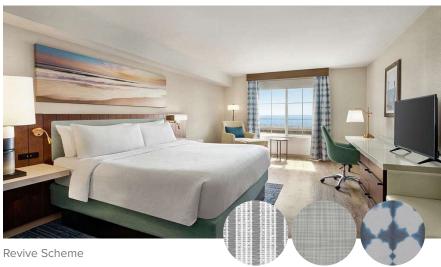

Revive:

Blackout Drapery Pattern - Rebel Resist 2/419-GJP Blackout Shade Pattern - Revival Lines/Custom Sheer Shade Pattern - Fine Lines/White