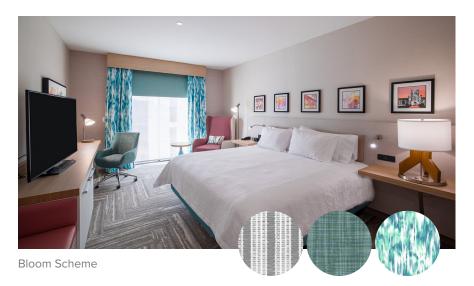

# Standard Guestroom

Clutch operated ceiling mounted blackout shade and inside mounted sheer shade with stationary blackout drapery panels, topped with a millwork cornice.

Scheme(s)

Bloom:

Blackout Drapery Pattern - Varnish/Cust Sea Glass Blackout Shade Pattern - 4 Blooms/Custom Sheer Shade Pattern - Fine Lines/White

Revive:

Blackout Drapery Pattern - Rebel Resist 2/419-GJP Blackout Shade Pattern - Revival Lines/Custom Sheer Shade Pattern - Fine Lines/White