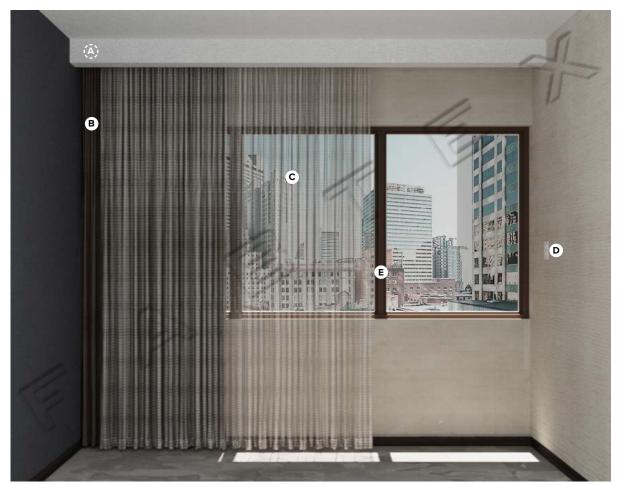

## **Window Treatment Elevation + Section View**

Specification # GR-400 Scale: NTS

Hilton

Standard Guestroom Window Treatments Tempo by Hilton TEMPO by Hilton

<u>PRODUCT DISCLAIMER</u>: Fabtex is a manufacturer of commercial products that require installation by a licensed contractor. All information shown is for schematic purposes and to aid coordination amongst trades. All wiring, connections, means and methods is to be performed by others in strict adherence with all federal, state and local building codes.

Drapery panels to be one way traverse, with drapery to stack away from window, on headboard side of the room. If site conditions do not allow for side traverse drapes, center open split draw may be utilized.