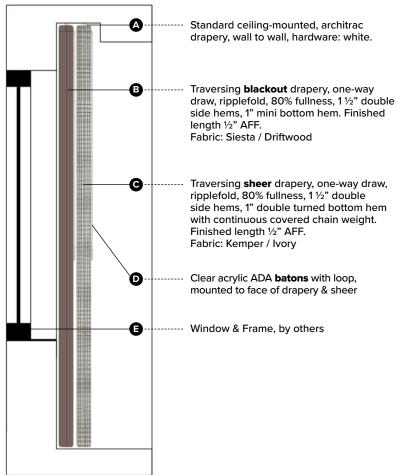

## **Window Treatment Elevation + Section View**

Specification # GR-400.ADA.MA Scale: NTS

ADA Guestroom Window Treatments (Manual) Tempo by Hilton

<u>PRODUCT DISCLAIMER</u>: Fabtex is a manufacturer of commercial products that require installation by a licensed contractor. All information shown is for schematic purposes and to aid coordination amongst trades. All wiring, connections, means and methods is to be performed by others in strict adherence with all federal, state and local building codes.

Drapery panels to be one way traverse, with drapery to stack away from window, on headboard side of the room. If site conditions do not allow for side traverse drapes, center open split draw may be utilized.