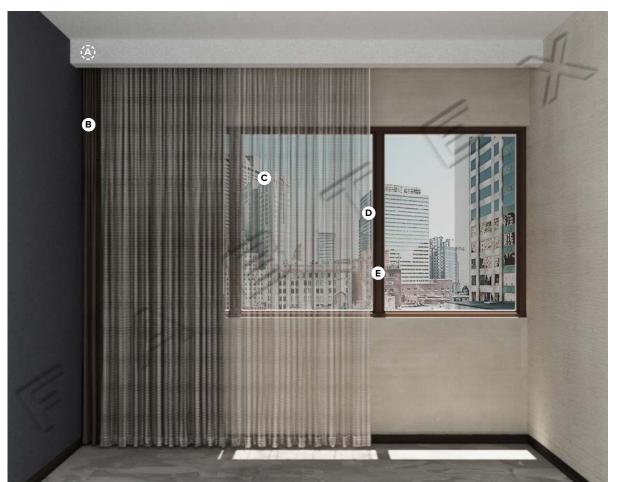

## **Window Treatment Elevation + Section View**

Specification # GR-400 Scale: NTS

Hilton

Standard Guestroom Window Treatments Tempo by Hilton TEMPO by Hilton

<u>PRODUCT DISCLAIMER</u>: Fabtex is a manufacturer of commercial products that require installation by a licensed contractor. All information shown is for schematic purposes and to aid coordination amongst trades. All wiring, connections, means and methods is to be performed by others in strict adherence with all federal, state and local building codes.

Drapery panels to be one way traverse, with drapery to stack away from window, on headboard side of the room. If site conditions do not allow for side traverse drapes, center open split draw may be utilized.