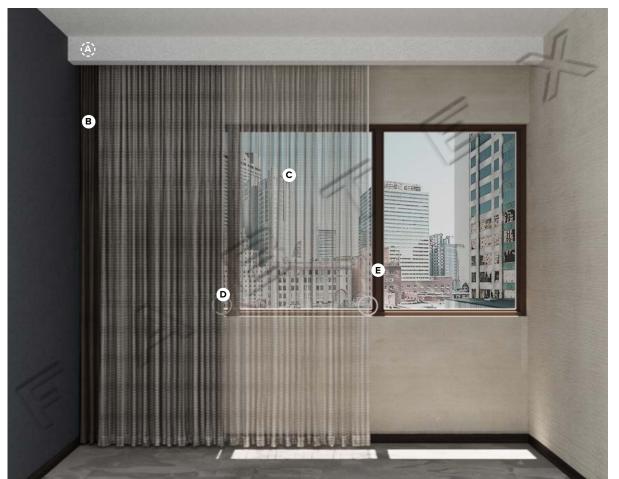

## **Window Treatment Elevation + Section View**

Specification # GR-400.ADA.MA Scale: NTS

ADA Guestroom Window Treatments (Manual) Tempo by Hilton

<u>PRODUCT DISCLAIMER</u>: Fabtex is a manufacturer of commercial products that require installation by a licensed contractor. All information shown is for schematic purposes and to aid coordination amongst trades. All wiring, connections, means and methods is to be performed by others in strict adherence with all federal, state and local building codes.

Drapery panels to be one way traverse, with drapery to stack away from window, on headboard side of the room. If site conditions do not allow for side traverse drapes, center open split draw may be utilized.