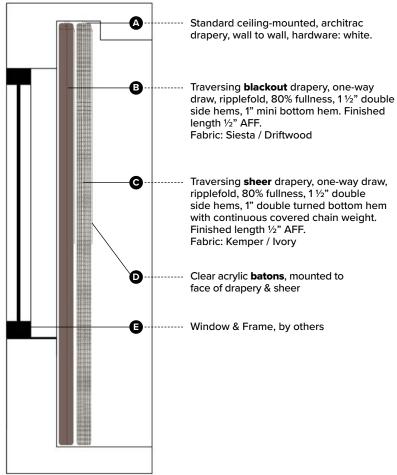

## **Window Treatment Elevation + Section View**

Specification # GR-400 Scale: NTS

Hilton

Standard Guestroom Window Treatments Tempo by Hilton TEMPO by Hilton

<u>PRODUCT DISCLAIMER</u>: Fabtex is a manufacturer of commercial products that require installation by a licensed contractor. All information shown is for schematic purposes and to aid coordination amongst trades. All wiring, connections, means and methods is to be performed by others in strict adherence with all federal, state and local building codes.

Drapery panels to be one way traverse, with drapery to stack away from window, on headboard side of the room. If site conditions do not allow for side traverse drapes, center open split draw may be utilized.