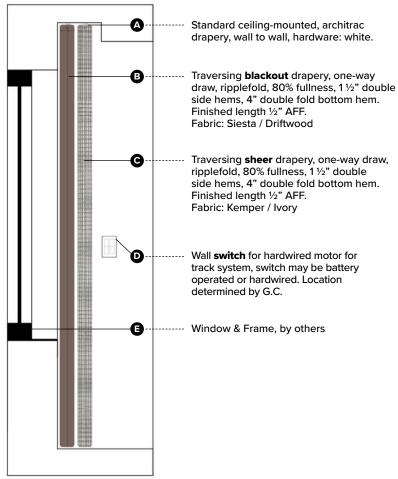

## **Window Treatment Elevation + Section View**

Specification # GR-400 Scale: NTS

Hilton

Standard Guestroom Window Treatments Tempo by Hilton TEMPO by Hilton

<u>PRODUCT DISCLAIMER</u>: Fabtex is a manufacturer of commercial products that require installation by a licensed contractor. All information shown is for schematic purposes and to aid coordination amongst trades. All wiring, connections, means and methods is to be performed by others in strict adherence with all federal, state and local building codes.

Drapery panels to be one way traverse, with drapery to stack away from window, on headboard side of the room. If site conditions do not allow for side traverse drapes, center open split draw may be utilized.