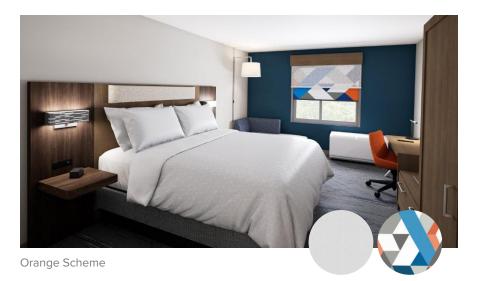

## Standard Guestroom

Wood laminate cornice with outside mounted sheer shade and outside mounted blackout shade. Clutch operated chain with side/sill channels in a white finish. Alternative configurations for mounting — inside mount, inside/outside mount.

Scheme(s)

Orange:

Laminate Cornice Pattern - French Pear Blackout Shade Pattern - Prism/ Sunstone Sheer Shade Pattern - Salvador/White

Gold:

Laminate Cornice Pattern - French Pear Blackout Shade Pattern - Prism/ Citrine Sheer Shade Pattern - Salvador/White