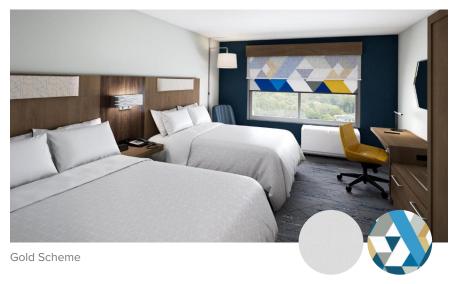

## Standard Guestroom

Wood laminate cornice with outside mounted sheer shade and outside mounted blackout shade. Clutch operated chain with side/sill channels in a white finish. Alternative configurations for mounting — inside mount, inside/outside mount.

Scheme(s)

Orange:

Laminate Cornice Pattern - French Pear Blackout Shade Pattern - Prism/ Sunstone Sheer Shade Pattern - Salvador/White

Gold:

Laminate Cornice Pattern - French Pear Blackout Shade Pattern - Prism/ Citrine Sheer Shade Pattern - Salvador/White