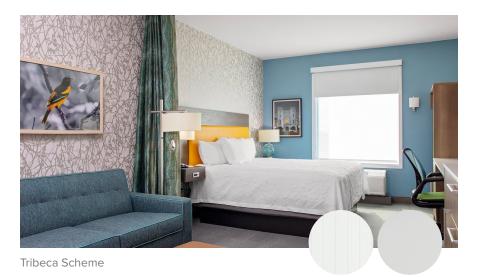

Lobby (Exterior)

## Standard Guestroom

Clutch operated, outside mounted blackout shade and an inside mounted sheer shade topped with an aluminum fascia, side, and sill channels in a white finish.

Scheme(s)

Chelsea:

Blackout Shade Pattern - SW7500/Ice Sheer Shade Pattern - Lumen/White

Tribeca:

Blackout Shade Pattern - SW7500/Ice Sheer Shade Pattern - Lumen/White

## **Accessible Guestroom**

Motorized outside mounted blackout shade and an inside mounted sheer shade topped with an aluminum fascia, side, and sill channels in a white finish.

## **Public Spaces**

Mixture of sheer shades, blackout shades, roman shades, and drapery for the fitness area, lobby, board room, corridors, and breakfast area respectively.

Fabric Options:

Sheer Shade Pattern 1 - Dawn 5%/White Stone Sheer S