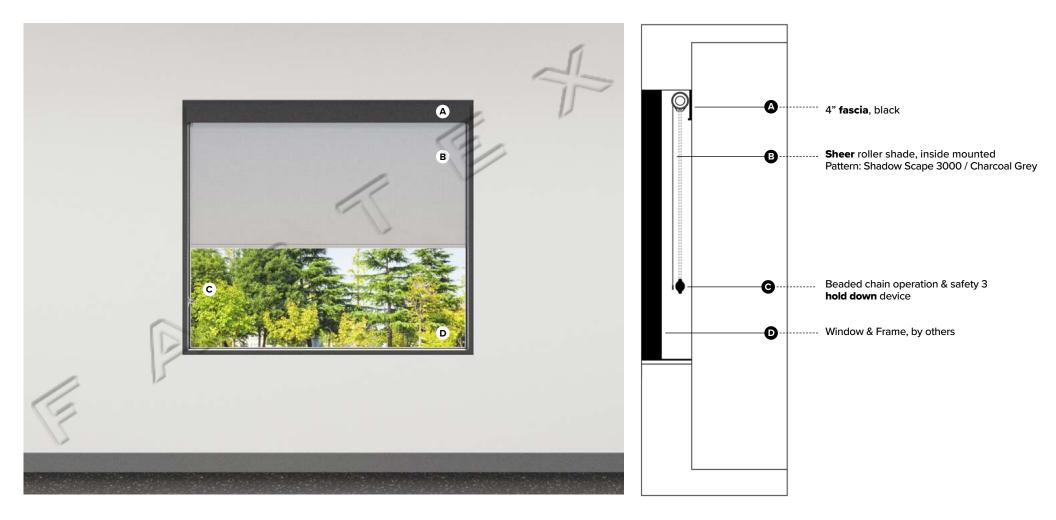

commercial products that require installation by a licensed contractor. All information shown is for schematic purposes and to aid coordination amongst trades. All wiring, connections, means and methods is to be performed by others in strict adherence with all federal, state and local building codes. |                                        | FABTEX                 |
| <b><u>CONFIDENTIAL</u></b> : All materials disclosed in this document are proprietary to Fabtex, Inc. The holder agrees to maintain it in confidence and must not replicate or reveal this information in any manner.                                                                                                                                                 | 2 piece side channel                   | Date: January 11, 2024 |



Specification # ASP-600.1.1

| Image: Public Area Window Treatments           HOTELS & RESORTS         Atwell Suites - Fitness Room                                                                                                                                                                          | ATWELL<br>SUITES            |
|-------------------------------------------------------------------------------------------------------------------------------------------------------------------------------------------------------------------------------------------------------------------------------|-----------------------------|
| <b>PRODUCT DISCLAIMER</b> : Fabtex is a manufacturer of commercial proby a licensed contractor. All information shown is for schematic purper amongst trades. A