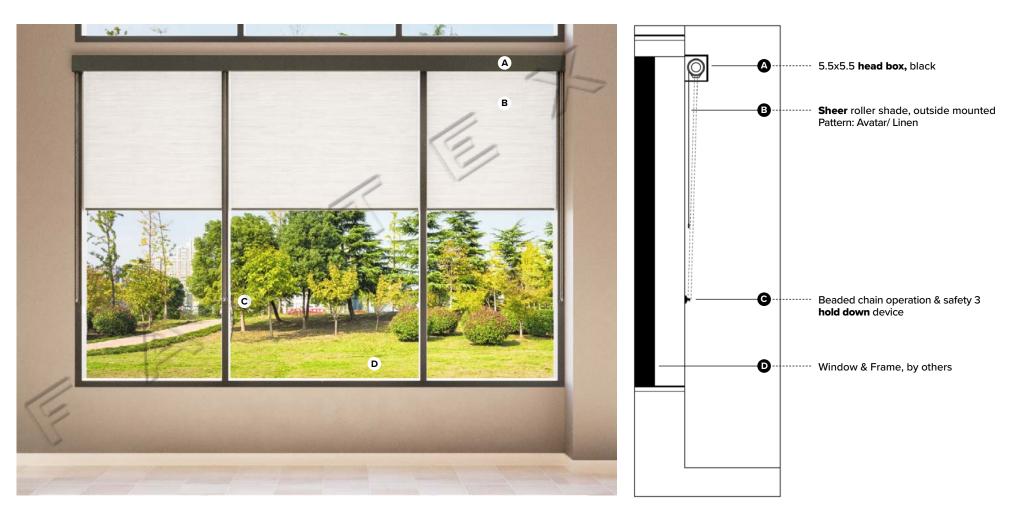

Specification # ASP-603.1.1

| HHG & RESORTS                        | Typical Guestroom Window Treatments<br>Atwell Suites - <b>Dining</b>                                                                                                                                                                  | ATWELL<br>SUITES       |       |            |
|--------------------------------------|---------------------------------------------------------------------------------------------------------------------------------------------------------------------------------------------------------------------------------------|------------------------|-------|------------|
| by a licensed con<br>amongst trades. | LAIMER: Fabtex is a manufacturer of commercial products<br>htractor. All information shown is for schematic purposes an<br>All wiring, connections, means and methods is to be perfor<br>hll federal, state and local building codes. | nd to aid coordination |       | FABTEX     |
|                                      | All materials disclosed in this document are proprietary to<br>in it in confidence and must not replicate or reveal this info                                                                                                         | -                      | Date: | 12/22/2023 |