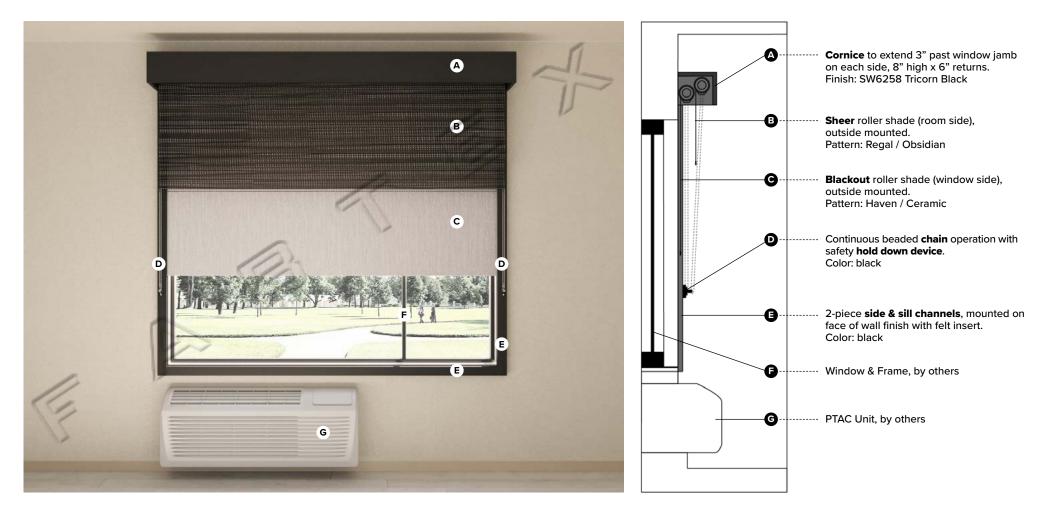

Specification # ASG-602.2.1

Specification # ASG-603.1.1

| IHG<br>BOTELS & RESORTSADA Standard Guestroom Window Treatments<br>Greater than 8' Ceiling Height (Cornice)ATWELL<br>SUITES                                                                                                                                                                                                                                           | Channel Detail (Top View)<br>Foam tape |                        |
|-----------------------------------------------------------------------------------------------------------------------------------------------------------------------------------------------------------------------------------------------------------------------------------------------------------------------------------------------------------------------|----------------------------------------|------------------------|
| <b>PRODUCT DISCLAIMER</b> : Fabtex is a manufacturer of commercial products that require installation by a licensed contractor. All information shown is for schematic purposes and to aid coordination amongst trades. All wiring, connections, means and methods is to be performed by others in strict adherence with all federal, state and local building codes. |                                        | FABTEX                 |
| <b><u>CONFIDENTIAL</u></b> : All materials disclosed in this document are proprietary to Fabtex, Inc. The holder agrees to maintain it in confidence and must not replicate or reveal this information in any manner.                                                                                                                                                 | 2 piece side channel                   | Date: January 11, 2024 |