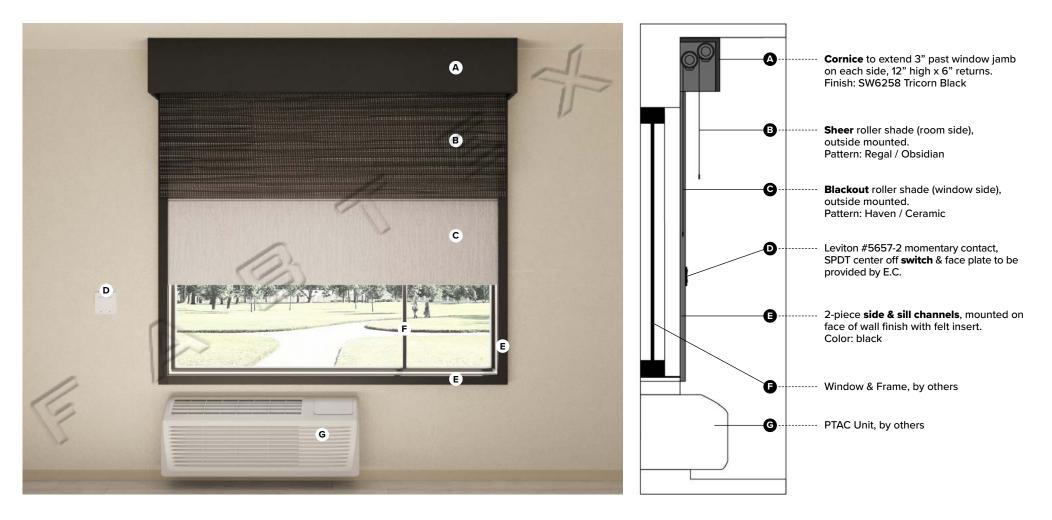

Specification # ASG-601.1.1

| Image: ADA Standard Guestroom Window TreatmentsATWELLUp to 8' Ceiling Height (Cornice)SUITES                                                                                                                                                                                                                                                                                   | Channel Detail (Top View)<br>Foam tape |                        |
|--------------------------------------------------------------------------------------------------------------------------------------------------------------------------------------------------------------------------------------------------------------------------------------------------------------------------------------------------------------------------------|----------------------------------------|------------------------|
| <b>PRODUCT DISCLAIMER</b> : Fabtex is a manufacturer of commercial products that require installation<br>by a licensed contractor. All information shown is for schematic purposes and to aid coordination<br>amongst trades. All wiring, connections, means and methods is to be performed by others in strict<br>adherence with all federal, state and local building codes. |                                        | FABTEX                 |
| <b><u>CONFIDENTIAL</u></b> : All materials disclosed in this document are proprietary to Fabtex, Inc. The holder agrees to maintain it in confidence and must not replicate or reveal this information in any manner.                                                                                                                                                          | 2 piece side channel                   | Date: January 11, 2024 |