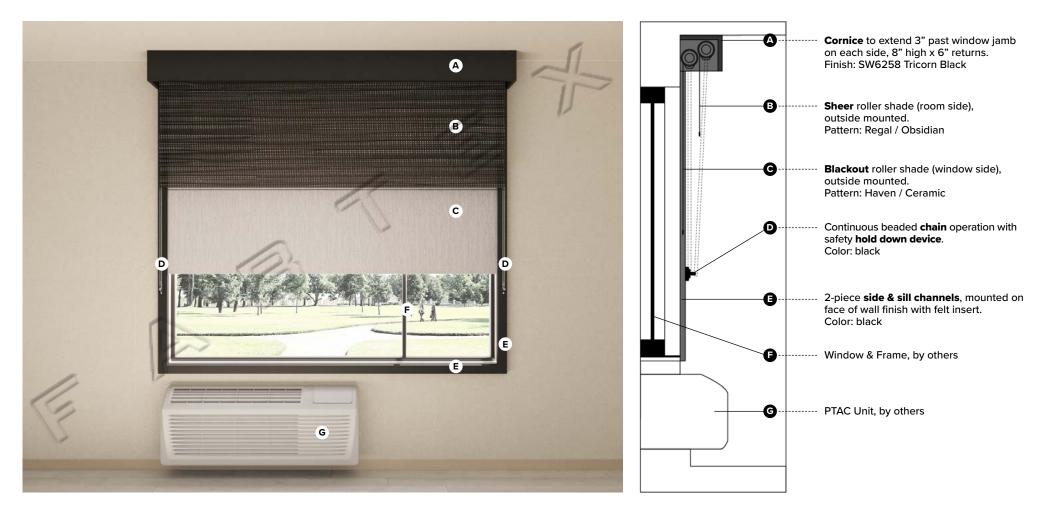

Specification # ASG-600.2.1

| HOTELS & REBORTS                       | Standard Guestroom Window Treatments Up to 8' Ceiling Height (Cornice)                                                                                                                                                                      | ATWELL<br>SUITES    | Channel Detail (Top View)<br>Foam tape |                        |
|----------------------------------------|---------------------------------------------------------------------------------------------------------------------------------------------------------------------------------------------------------------------------------------------|---------------------|----------------------------------------|------------------------|
| by a licensed con<br>amongst trades. A | <b><u>AIMER</u>:</b> Fabtex is a manufacturer of commercial products th tractor. All information shown is for schematic purposes and All wiring, connections, means and methods is to be perform I federal, state and local building codes. | to aid coordination |                                        | FABTEX                 |
|                                        | All materials disclosed in this document are proprietary to Fa<br>n it in confidence and must not replicate or reveal this inform                                                                                                           |                     | 2 piece side channel                   | Date: January 11, 2024 |