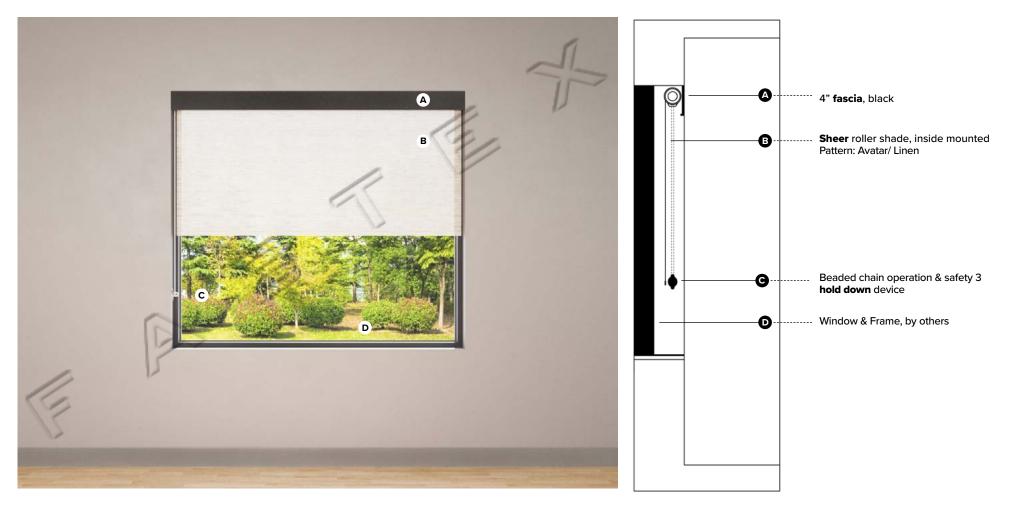

Specification # ASP-602.1.1

| HHG & RESORTS                        | Public Area Window Treatments<br>Atwell Suites - <b>Work/Social (2nd Floor)</b>                                                                                                                                                         | ATWELL<br>SUITES       |                  |
|--------------------------------------|-----------------------------------------------------------------------------------------------------------------------------------------------------------------------------------------------------------------------------------------|------------------------|------------------|
| by a licensed con<br>amongst trades. | LAIMER: Fabtex is a manufacturer of commercial products t<br>ntractor. All information shown is for schematic purposes ar<br>All wiring, connections, means and methods is to be perfor<br>all federal, state and local building codes. | nd to aid coordination | FABTEX           |
|                                      | All materials disclosed in this document are proprietary to<br>in it in confidence and must not replicate or reveal this info                                                                                                           |                        | Date: 12/22/2023 |