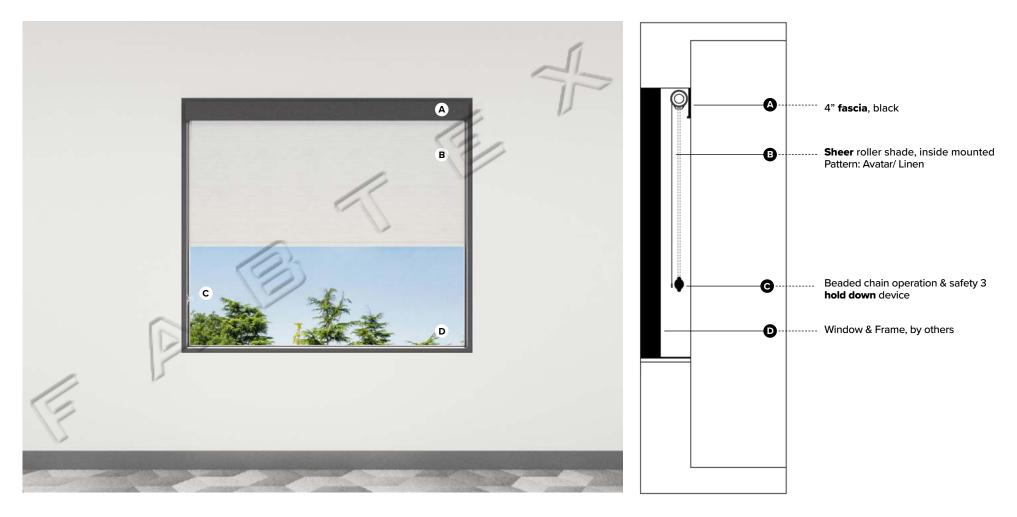

Specification # ASP-603.1.1

| HHG & RESORTS                        | Typical Guestroom Window Treatments<br>Atwell Suites - <b>Dining</b>                                                                                                                                                                  | ATWELL<br>SUITES       |       |            |
|--------------------------------------|---------------------------------------------------------------------------------------------------------------------------------------------------------------------------------------------------------------------------------------|------------------------|-------|------------|
| by a licensed con<br>amongst trades. | LAIMER: Fabtex is a manufacturer of commercial products<br>htractor. All information shown is for schematic purposes an<br>All wiring, connections, means and methods is to be perfor<br>hll federal, state and local building codes. | nd to aid coordination |       | FABTEX     |
|                                      | All materials disclosed in this document are proprietary to<br>in it in confidence and must not replicate or reveal this info                                                                                                         | -                      | Date: | 12/22/2023 |