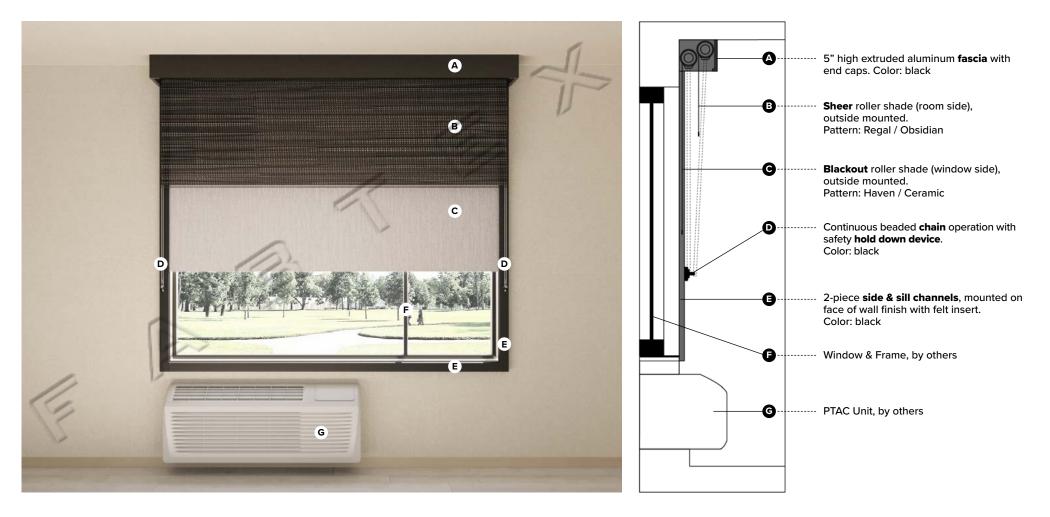

Specification # ASG-600.1.1

| HOTELS & REBORTS                       | Standard Guestroom Window Treatments<br><b>Up to 8' Ceiling Height (Fascia)</b>                                                                                                                                                                       | ATWELL<br>SUITES    | Channel Detail (Top View)<br>Foam tape |                        |
|----------------------------------------|-------------------------------------------------------------------------------------------------------------------------------------------------------------------------------------------------------------------------------------------------------|---------------------|----------------------------------------|------------------------|
| by a licensed con<br>amongst trades. A | <b><u>AIMER</u>:</b> Fabtex is a manufacturer of commercial products th<br>tractor. All information shown is for schematic purposes and<br>All wiring, connections, means and methods is to be perform<br>Il federal, state and local building codes. | to aid coordination |                                        | FABTEX                 |
|                                        | All materials disclosed in this document are proprietary to Fa<br>n it in confidence and must not replicate or reveal this inform                                                                                                                     |                     | 2 piece side channel                   | Date: January 11, 2024 |