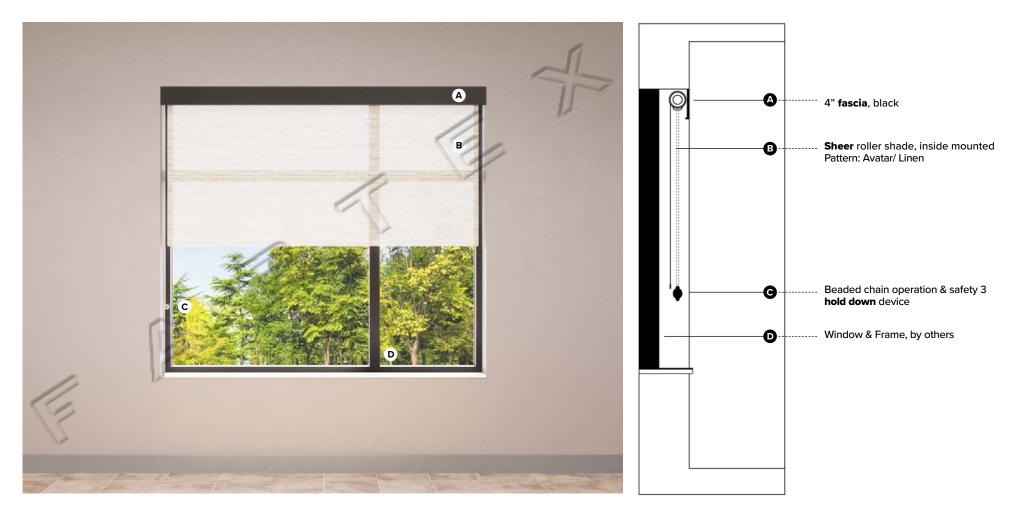

Specification # ASP-601.1.1

| HING Public Area Window Treatment<br>Atwell Suites - Corridors                                                                                                                                                                                              | S ATWELL<br>SUITES                  |                         |
|-------------------------------------------------------------------------------------------------------------------------------------------------------------------------------------------------------------------------------------------------------------|-------------------------------------|-------------------------|
| <b>PRODUCT DISCLAIMER</b> : Fabtex is a manufacturer of comme<br>by a licensed contractor. All information shown is for schema<br>amongst trades. All wiring, connections, means and methods<br>adherence with all federal, state and local building codes. | ic purposes and to aid coordination | FABTEX                  |
| <b><u>CONFIDENTIAL</u></b> : All materials disclosed in this document are agrees to maintain it in confidence and must not replicate or                                                                                                                     |                                     | Date: <b>12/22/2023</b> |