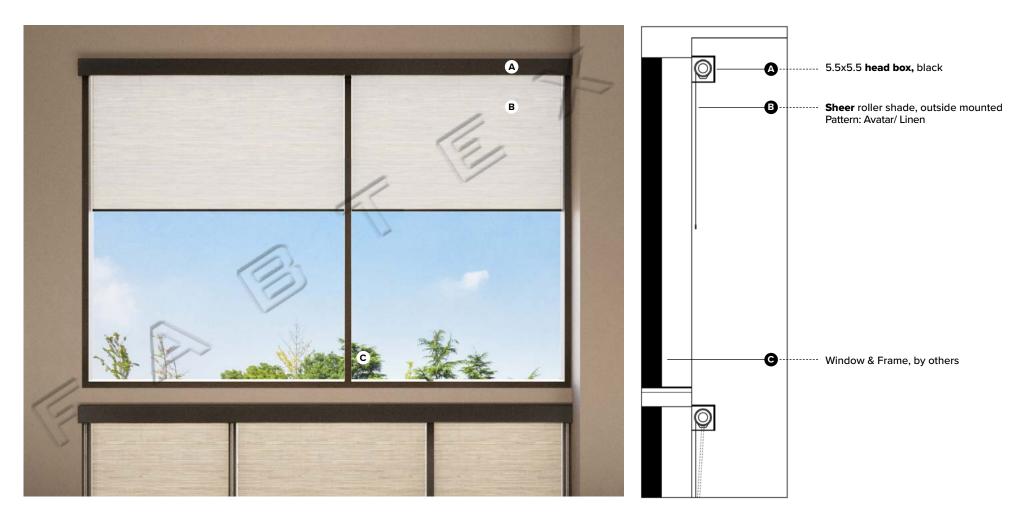

Specification # ASP-600.1.1

| Image: Public Area Window Treatments           HOTELS & RESORTS         Atwell Suites - Fitness Room                                                                                                                                                                          | ATWELL<br>SUITES            |
|-------------------------------------------------------------------------------------------------------------------------------------------------------------------------------------------------------------------------------------------------------------------------------|-----------------------------|
| <b>PRODUCT DISCLAIMER</b> : Fabtex is a manufacturer of commercial proby a licensed contractor. All information shown is for schematic purper amongst trades. All wiring, connections, means and methods is to be adherence with all federal, state and local building codes. | ses and to aid coordination |
| <b><u>CONFIDENTIAL</u></b> : All materials disclosed in this document are proprie agrees to maintain it in confidence and must not replicate or reveal t                                                                                                                      |                             |