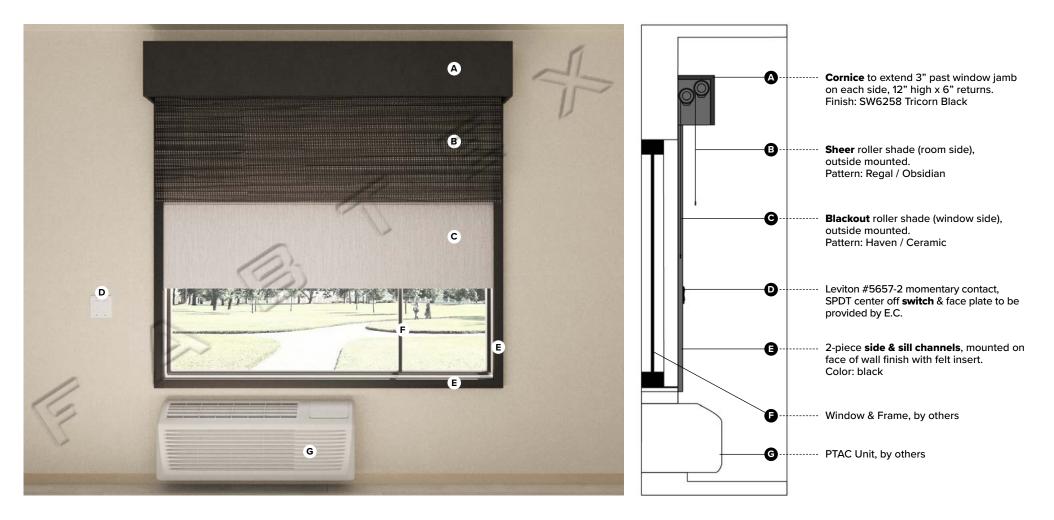

Specification # ASG-602.2.1

Specification # ASG-603.1.1

| IHG<br>BOTELS & RESORTSADA Standard Guestroom Window Treatments<br>Greater than 8' Ceiling Height (Cornice)ATWELL<br>SUITES                                                                                                                                                                                                                                           | Channel Detail (Top View)<br>Foam tape |                        |
|-----------------------------------------------------------------------------------------------------------------------------------------------------------------------------------------------------------------------------------------------------------------------------------------------------------------------------------------------------------------------|----------------------------------------|------------------------|
| <b>PRODUCT DISCLAIMER</b> : Fabtex is a manufacturer of commercial products that require installation by a licensed contractor. All information shown is for schematic purposes and to aid coordination amongst trades. All wiring, connections, means and methods is to be performed by others in strict adherence with all federal, state and local building codes. |                                        | FABTEX                 |
| <b><u>CONFIDENTIAL</u></b> : All materials disclosed in this document are proprietary to Fabtex, Inc. The holder agrees to maintain it in confidence and must not replicate or reveal this information in any manner.                                                                                                                                                 | 2 piece side channel                   | Date: January 11, 2024 |