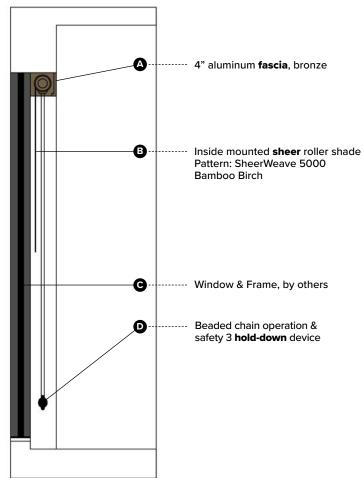

Specification # REG-601 Scale: NTS

**ADA** Guestroom Window Treatments **8' Ceiling Height** 

<u>PRODUCT DISCLAIMER</u>: Fabtex is a manufacturer of commercial products that require installation by a licensed contractor. All information shown is for schematic purposes and to aid coordination amongst trades. All wiring, connections, means and methods is to be performed by others in strict adherence with all federal, state and local building codes.

**CONFIDENTIAL**: All materials disclosed in this document are proprietary to Fabtex, Inc. The holder agrees to maintain it in confidence and must not replicate or reveal this information in any manner.

Fabric to meet NFPA 701 FR Standards. Roller Shade Lift System to comply with ANSI WCMA A100.1, Section 2515.03 safety standards.

Note: All work performed by GC/EC must be in strict accordance with all local building & accessibility codes