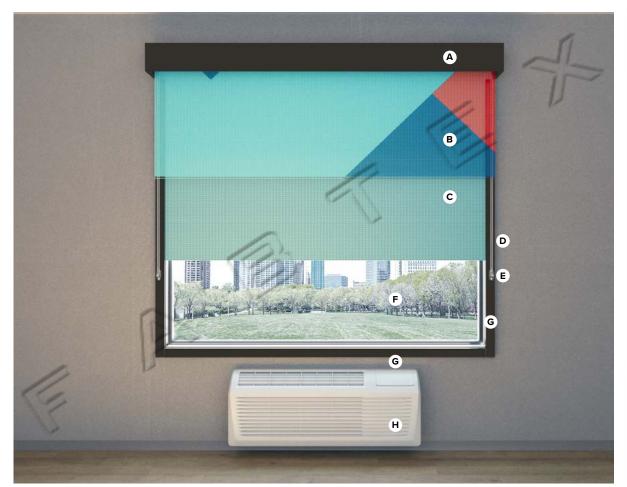

Specification # REG-600 Scale: NTS

Standard Guestroom Window Treatments **8' Ceiling Height** 

<u>PRODUCT DISCLAIMER</u>: Fabtex is a manufacturer of commercial products that require installation by a licensed contractor. All information shown is for schematic purposes and to aid coordination amongst trades. All wiring, connections, means and methods is to be performed by others in strict adherence with all federal, state and local building codes.

**CONFIDENTIAL**: All materials disclosed in this document are proprietary to Fabtex, Inc. The holder agrees to maintain it in confidence and must not replicate or reveal this information in any manner.