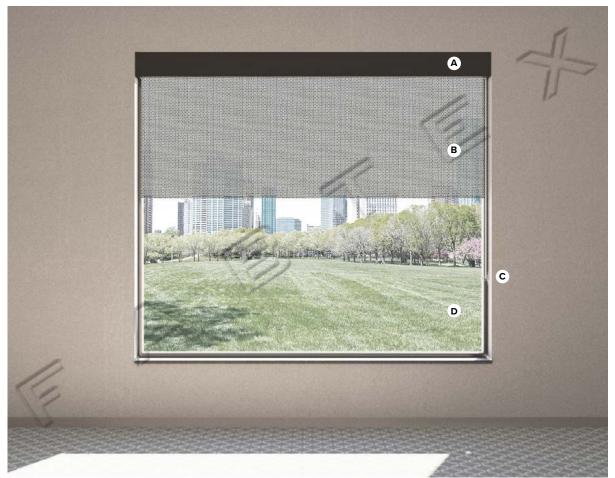

Specification # REG-600 Scale: NTS

Standard Guestroom Window Treatments **8' Ceiling Height** 

<u>PRODUCT DISCLAIMER</u>: Fabtex is a manufacturer of commercial products that require installation by a licensed contractor. All information shown is for schematic purposes and to aid coordination amongst trades. All wiring, connections, means and methods is to be performed by others in strict adherence with all federal, state and local building codes.

**CONFIDENTIAL**: All materials disclosed in this document are proprietary to Fabtex, Inc. The holder agrees to maintain it in confidence and must not replicate or reveal this information in any manner.