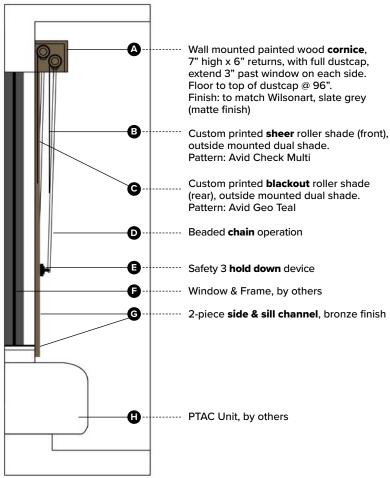

Specification # REG-600 Scale: NTS

Standard Guestroom Window Treatments **8' Ceiling Height** 

<u>PRODUCT DISCLAIMER</u>: Fabtex is a manufacturer of commercial products that require installation by a licensed contractor. All information shown is for schematic purposes and to aid coordination amongst trades. All wiring, connections, means and methods is to be performed by others in strict adherence with all federal, state and local building codes.

**CONFIDENTIAL**: All materials disclosed in this document are proprietary to Fabtex, Inc. The holder agrees to maintain it in confidence and must not replicate or reveal this information in any manner.

Fabric to meet NFPA 701 FR Standards. Roller Shade Lift System to comply with ANSI WCMA A100.1, Section 2515.03 safety standards.

Note: All work performed by GC/EC must be in strict accordance with all local building & accessibility codes