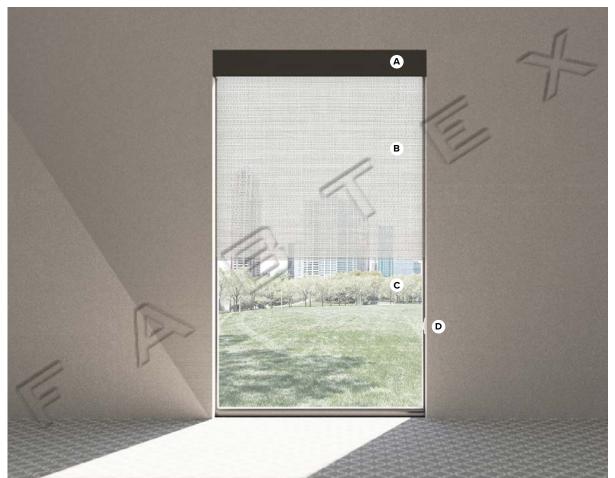

Specification # REG-601 Scale: NTS

**ADA** Guestroom Window Treatments **8' Ceiling Height** 

<u>PRODUCT DISCLAIMER</u>: Fabtex is a manufacturer of commercial products that require installation by a licensed contractor. All information shown is for schematic purposes and to aid coordination amongst trades. All wiring, connections, means and methods is to be performed by others in strict adherence with all federal, state and local building codes.

**CONFIDENTIAL**: All materials disclosed in this document are proprietary to Fabtex, Inc. The holder agrees to maintain it in confidence and must not replicate or reveal this information in any manner.