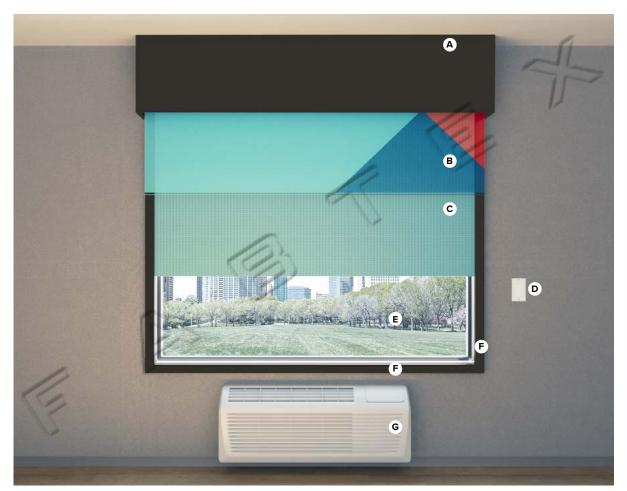

Specification # REG-602 Scale: NTS

Standard Guestroom Window Treatments **Greater than 8' Ceiling Height** 

<u>PRODUCT DISCLAIMER</u>: Fabtex is a manufacturer of commercial products that require installation by a licensed contractor. All information shown is for schematic purposes and to aid coordination amongst trades. All wiring, connections, means and methods is to be performed by others in strict adherence with all federal, state and local building codes.

**CONFIDENTIAL**: All materials disclosed in this document are proprietary to Fabtex, Inc. The holder agrees to maintain it in confidence and must not replicate or reveal this information in any manner.