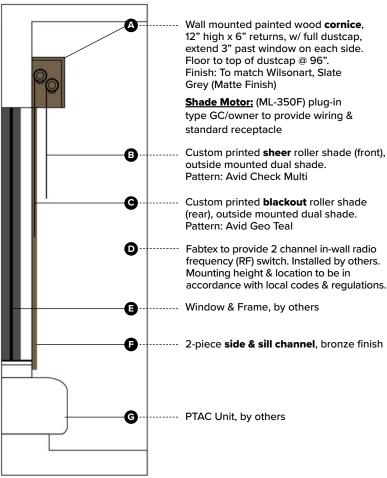

Specification # REG-601 Scale: NTS

**ADA** Guestroom Window Treatments **8' Ceiling Height** 

<u>PRODUCT DISCLAIMER</u>: Fabtex is a manufacturer of commercial products that require installation by a licensed contractor. All information shown is for schematic purposes and to aid coordination amongst trades. All wiring, connections, means and methods is to be performed by others in strict adherence with all federal, state and local building codes.

**CONFIDENTIAL**: All materials disclosed in this document are proprietary to Fabtex, Inc. The holder agrees to maintain it in confidence and must not replicate or reveal this information in any manner.

Fabric to meet NFPA 701 FR Standards. Roller Shade Lift System to comply with ANSI WCMA A100.1, Section 2515.03 safety standards.

Note: All work performed by GC/EC must be in strict accordance with all local building & accessibility codes