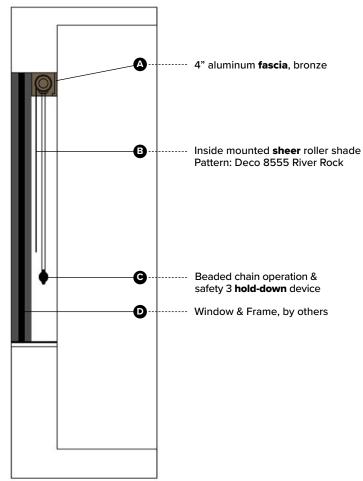

Specification # REG-600 Scale: NTS

Standard Guestroom Window Treatments **8' Ceiling Height** 

<u>PRODUCT DISCLAIMER</u>: Fabtex is a manufacturer of commercial products that require installation by a licensed contractor. All information shown is for schematic purposes and to aid coordination amongst trades. All wiring, connections, means and methods is to be performed by others in strict adherence with all federal, state and local building codes.

**CONFIDENTIAL**: All materials disclosed in this document are proprietary to Fabtex, Inc. The holder agrees to maintain it in confidence and must not replicate or reveal this information in any manner.