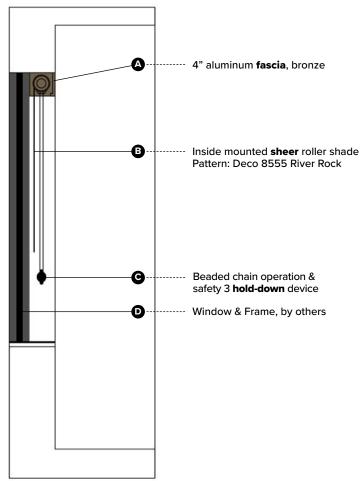

Specification # REG-600 Scale: NTS

Standard Guestroom Window Treatments **8' Ceiling Height** 

<u>PRODUCT DISCLAIMER</u>: Fabtex is a manufacturer of commercial products that require installation by a licensed contractor. All information shown is for schematic purposes and to aid coordination amongst trades. All wiring, connections, means and methods is to be performed by others in strict adherence with all federal, state and local building codes.

**CONFIDENTIAL**: All materials disclosed in this document are proprietary to Fabtex, Inc. The holder agrees to maintain it in confidence and must not replicate or reveal this information in any manner.

Fabric to meet NFPA 701 FR Standards. Roller Shade Lift System to comply with ANSI WCMA A100.1, Section 2515.03 safety standards.

Note: All work performed by GC/EC must be in strict accordance with all local building & accessibility codes