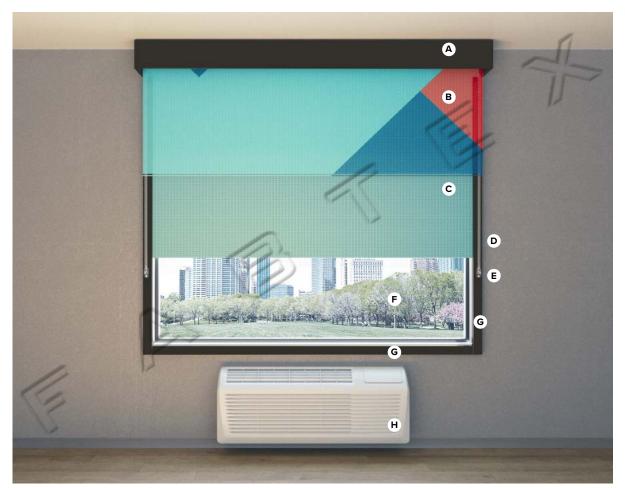

Specification # REG-600 Scale: NTS

Standard Guestroom Window Treatments **8' Ceiling Height** 

<u>PRODUCT DISCLAIMER</u>: Fabtex is a manufacturer of commercial products that require installation by a licensed contractor. All information shown is for schematic purposes and to aid coordination amongst trades. All wiring, connections, means and methods is to be performed by others in strict adherence with all federal, state and local building codes.

**CONFIDENTIAL**: All materials disclosed in this document are proprietary to Fabtex, Inc. The holder agrees to maintain it in confidence and must not replicate or reveal this information in any manner.