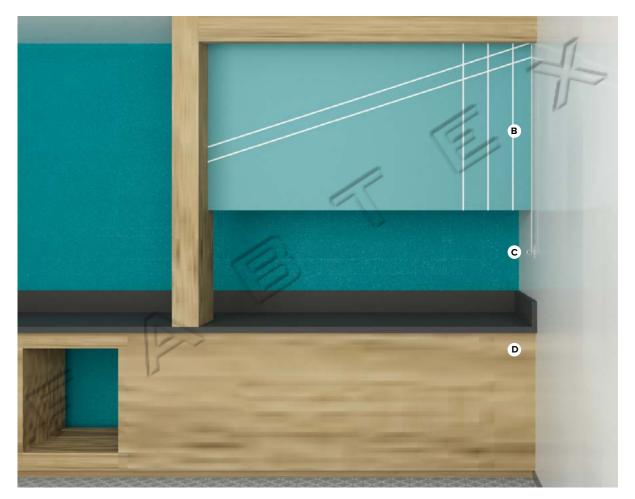

Specification # REP-600.1.1 Scale: NTS

Public Areas Window Treatments **Fitness Room** 

<u>PRODUCT DISCLAIMER</u>: Fabtex is a manufacturer of commercial products that require installation by a licensed contractor. All information shown is for schematic purposes and to aid coordination amongst trades. All wiring, connections, means and methods is to be performed by others in strict adherence with all federal, state and local building codes.

**CONFIDENTIAL**: All materials disclosed in this document are proprietary to Fabtex, Inc. The holder agrees to maintain it in confidence and must not replicate or reveal this information in any manner.