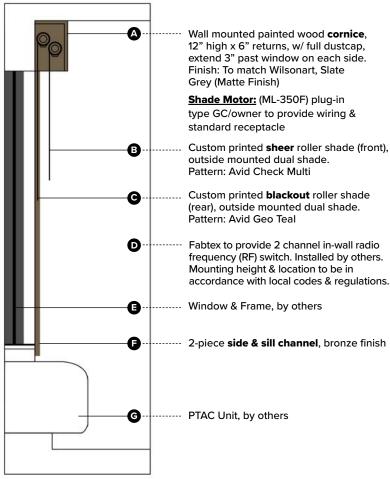

Specification # REG-602 Scale: NTS

Standard Guestroom Window Treatments **Greater than 8' Ceiling Height** 

<u>PRODUCT DISCLAIMER</u>: Fabtex is a manufacturer of commercial products that require installation by a licensed contractor. All information shown is for schematic purposes and to aid coordination amongst trades. All wiring, connections, means and methods is to be performed by others in strict adherence with all federal, state and local building codes.

**CONFIDENTIAL**: All materials disclosed in this document are proprietary to Fabtex, Inc. The holder agrees to maintain it in confidence and must not replicate or reveal this information in any manner.