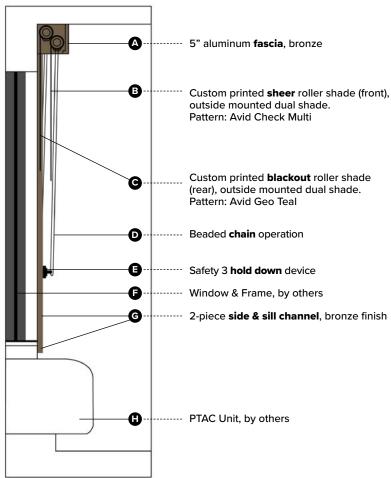

Specification # REG-600 Scale: NTS

Standard Guestroom Window Treatments **8' Ceiling Height** 

<u>PRODUCT DISCLAIMER</u>: Fabtex is a manufacturer of commercial products that require installation by a licensed contractor. All information shown is for schematic purposes and to aid coordination amongst trades. All wiring, connections, means and methods is to be performed by others in strict adherence with all federal, state and local building codes.

**CONFIDENTIAL**: All materials disclosed in this document are proprietary to Fabtex, Inc. The holder agrees to maintain it in confidence and must not replicate or reveal this information in any manner.