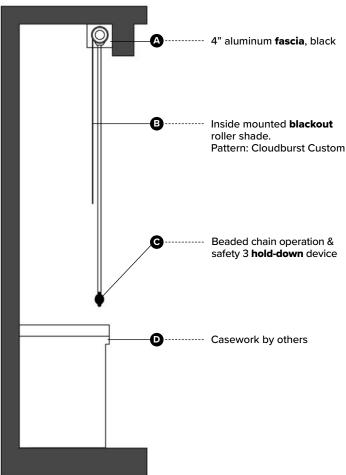

Specification # REG-601 Scale: NTS

**ADA** Guestroom Window Treatments **8' Ceiling Height** 

<u>PRODUCT DISCLAIMER</u>: Fabtex is a manufacturer of commercial products that require installation by a licensed contractor. All information shown is for schematic purposes and to aid coordination amongst trades. All wiring, connections, means and methods is to be performed by others in strict adherence with all federal, state and local building codes.

**CONFIDENTIAL**: All materials disclosed in this document are proprietary to Fabtex, Inc. The holder agrees to maintain it in confidence and must not replicate or reveal this information in any manner.