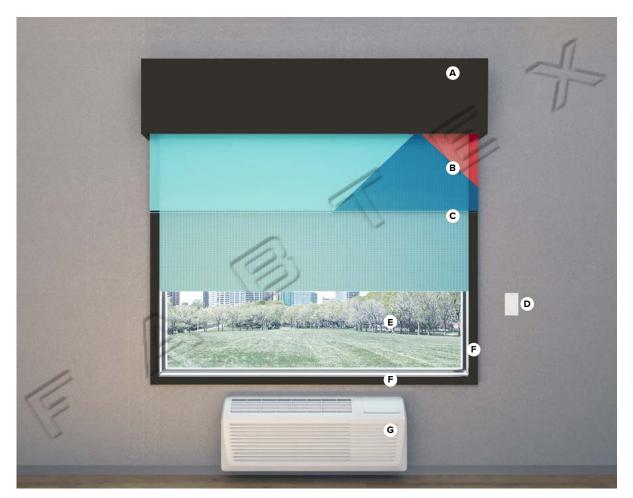

Specification # REG-601 Scale: NTS

**ADA** Guestroom Window Treatments **8' Ceiling Height** 

<u>PRODUCT DISCLAIMER</u>: Fabtex is a manufacturer of commercial products that require installation by a licensed contractor. All information shown is for schematic purposes and to aid coordination amongst trades. All wiring, connections, means and methods is to be performed by others in strict adherence with all federal, state and local building codes.

**CONFIDENTIAL**: All materials disclosed in this document are proprietary to Fabtex, Inc. The holder agrees to maintain it in confidence and must not replicate or reveal this information in any manner.