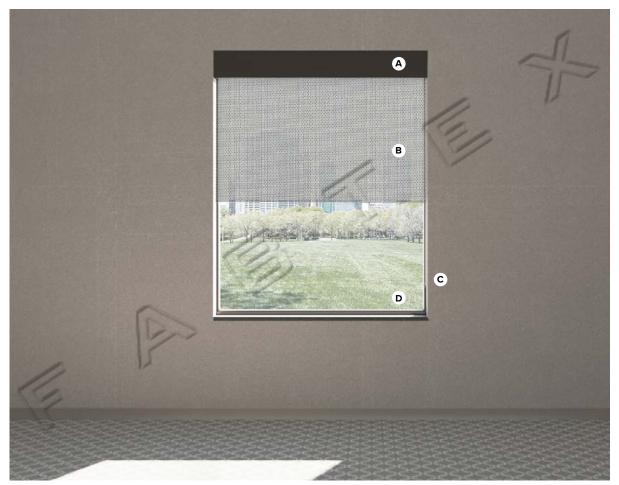

Specification # REG-600 Scale: NTS

Standard Guestroom Window Treatments **8' Ceiling Height** 

<u>PRODUCT DISCLAIMER</u>: Fabtex is a manufacturer of commercial products that require installation by a licensed contractor. All information shown is for schematic purposes and to aid coordination amongst trades. All wiring, connections, means and methods is to be performed by others in strict adherence with all federal, state and local building codes.

**CONFIDENTIAL**: All materials disclosed in this document are proprietary to Fabtex, Inc. The holder agrees to maintain it in confidence and must not replicate or reveal this information in any manner.