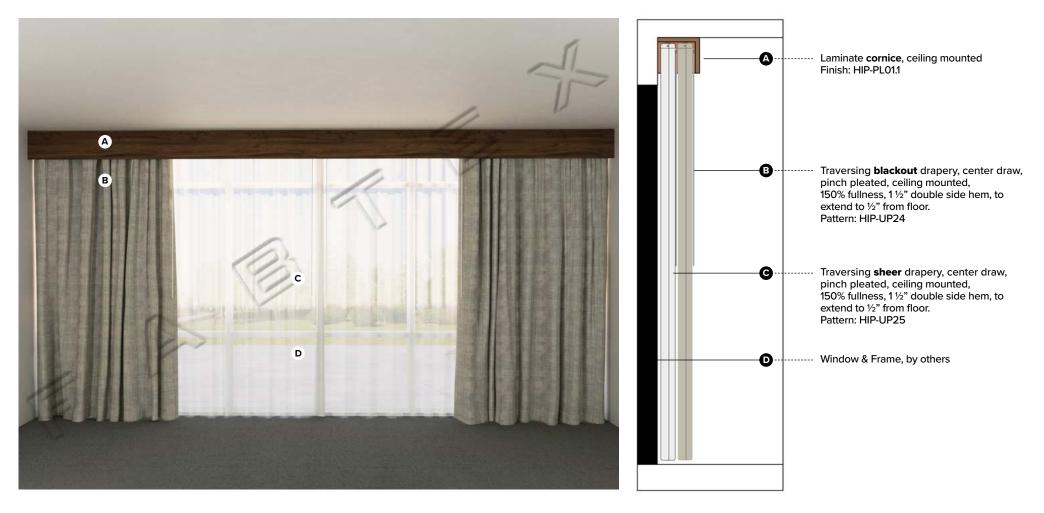

actor. All information shown is for schematic purposes and to aid coordination amongst trades. All wiring, connections, means and methods is to be performed by others in strict adherence with all federal, state and local building codes. | FABTEX                  |
| <b><u>CONFIDENTIAL</u></b> : All materials disclosed in this document are proprietary to Fabtex, Inc. The holder agrees to maintain it in confidence and must not replicate or reveal this information in any manner.                                                                                                                                                 | Date: November 20, 2023 |



Specification # HIG-602





Specification # HIG-602 ADA





Specification #HIP-600





Specification #HIP-606





Specification #HIP-608





Specification #HIP-602