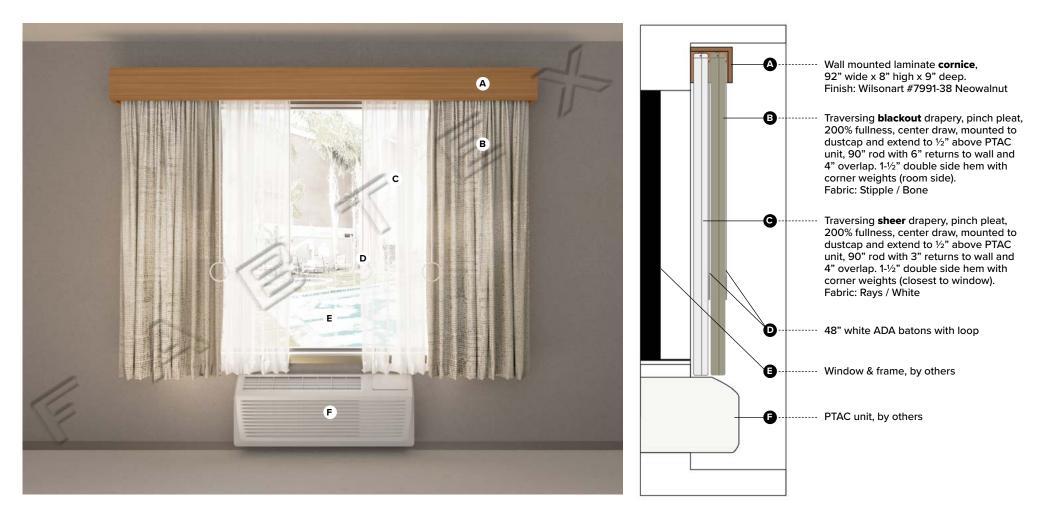

Specification # HIG-600

Specification # HIG-601

| ADA Guestroom Window Treatments<br>Holiday Inn - Inviting Warmth Scheme                                                                                                                                                                                                                                                                                               |                         |
|-----------------------------------------------------------------------------------------------------------------------------------------------------------------------------------------------------------------------------------------------------------------------------------------------------------------------------------------------------------------------|-------------------------|
| <b>PRODUCT DISCLAIMER</b> : Fabtex is a manufacturer of commercial products that require installation by a licensed contractor. All information shown is for schematic purposes and to aid coordination amongst trades. All wiring, connections, means and methods is to be performed by others in strict adherence with all federal, state and local building codes. | FABTEX                  |
| <b><u>CONFIDENTIAL</u></b> : All materials disclosed in this document are proprietary to Fabtex, Inc. The holder agrees to maintain it in confidence and must not replicate or reveal this information in any manner.                                                                                                                                                 | Date: November 20, 2023 |