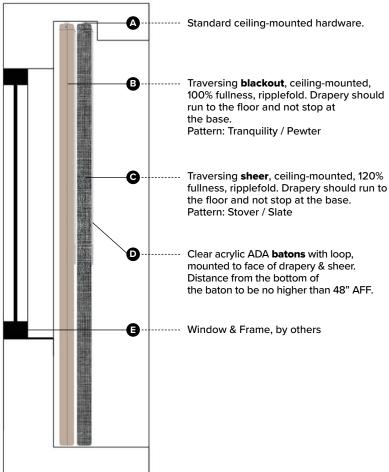

No cornice needed. Drapery to be installed inside the built-in pocket.

**Specifications** Scale: NTS

Marriott ADA Standard Guestroom Window Treatments (Motorized) AC Hotels - Amancer Scheme (Light)

PRODUCT DISCLAIMER: Fabtex is a manufacturer of commercial products that require installation by a licensed contractor. All information shown is for schematic purposes and to aid coordination amongst trades. All wiring, connections, means and methods is to be performed by others in strict adherence with all federal, state and local building codes.

**CONFIDENTIAL**: All materials disclosed in this document are proprietary to Fabtex, Inc. The holder agrees to maintain it in confidence and must not replicate or reveal this information in any manner. If the ceiling is higher than 9 feet, the draperies will need to be wall mounted due to the fabric limitation of 116".