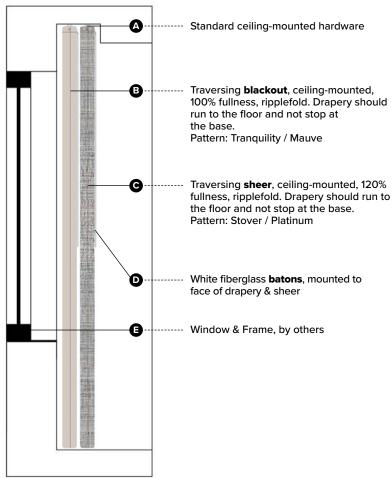

If the ceiling is higher than 9 feet, the draperies will need to be wall mounted due to the fabric limitation of 116".

No cornice needed. Drapery to be installed inside the built-in pocket.

**Specifications** Scale: NTS

No cornice needed. Drapery to be installed inside the built-in pocket.

**Specifications** Scale: NTS

Marriott ADA Standard Guestroom Window Treatments (Motorized) AC Hotels - Amancer Scheme (Light)

PRODUCT DISCLAIMER: Fabtex is a manufacturer of commercial products that require installation by a licensed contractor. All information shown is for schematic purposes and to aid coordination amongst trades. All wiring, connections, means and methods is to be performed by others in strict adherence with all federal, state and local building codes.