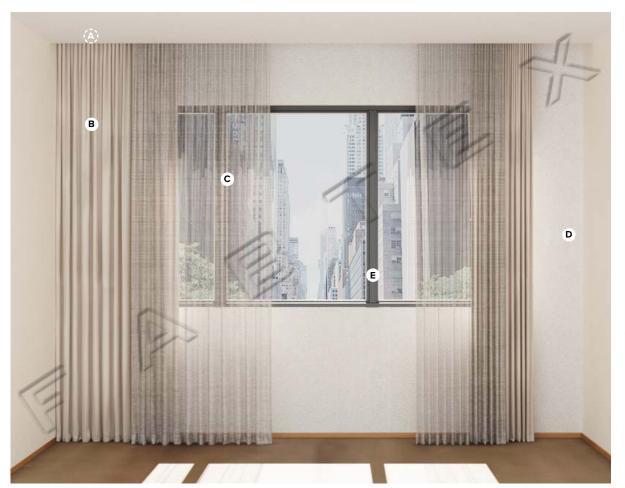

**Marriott ADA** Standard Guestroom Window Treatments (Manual) AC Hotels - Amancer Scheme (Light)

PRODUCT DISCLAIMER: Fabtex is a manufacturer of commercial products that require installation by a licensed contractor. All information shown is for schematic purposes and to aid coordination amongst trades. All wiring, connections, means and methods is to be performed by others in strict adherence with all federal, state and local building codes.

**CONFIDENTIAL**: All materials disclosed in this document are proprietary to Fabtex, Inc. The holder agrees to maintain it in confidence and must not replicate or reveal this information in any manner. If the ceiling is higher than 9 feet, the draperies will need to be wall mounted due to the fabric limitation of 116".