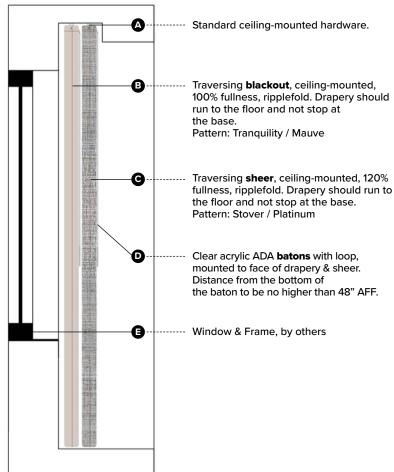

No cornice needed. Drapery to be installed inside the built-in pocket.

**Specifications** Scale: NTS

Marriott ADA Standard Guestroom Window Treatments (Motorized) AC Hotels - Amancer Scheme (Light)

PRODUCT DISCLAIMER: Fabtex is a manufacturer of commercial products that require installation by a licensed contractor. All information shown is for schematic purposes and to aid coordination amongst trades. All wiring, connections, means and methods is to be performed by others in strict adherence with all federal, state and local building codes.

**CONFIDENTIAL**: All materials disclosed in this document are proprietary to Fabtex, Inc. The holder agrees to maintain it in confidence and must not replicate or reveal this information in any manner. If the ceiling is higher than 9 feet, the draperies will need to be wall mounted due to the fabric limitation of 116".