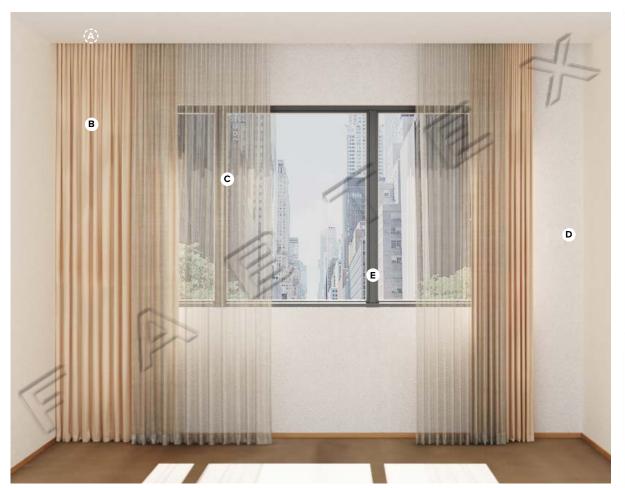

No cornice needed. Drapery to be installed inside the built-in pocket.

**Specifications** Scale: NTS

Marriott ADA Standard Guestroom Window Treatments (Motorized) AC Hotels - Amancer Scheme (Light)

PRODUCT DISCLAIMER: Fabtex is a manufacturer of commercial products that require installation by a licensed contractor. All information shown is for schematic purposes and to aid coordination amongst trades. All wiring, connections, means and methods is to be performed by others in strict adherence with all federal, state and local building codes.

**CONFIDENTIAL**: All materials disclosed in this document are proprietary to Fabtex, Inc. The holder agrees to maintain it in confidence and must not replicate or reveal this information in any manner. If the ceiling is higher than 9 feet, the draperies will need to be wall mounted due to the fabric limitation of 116".