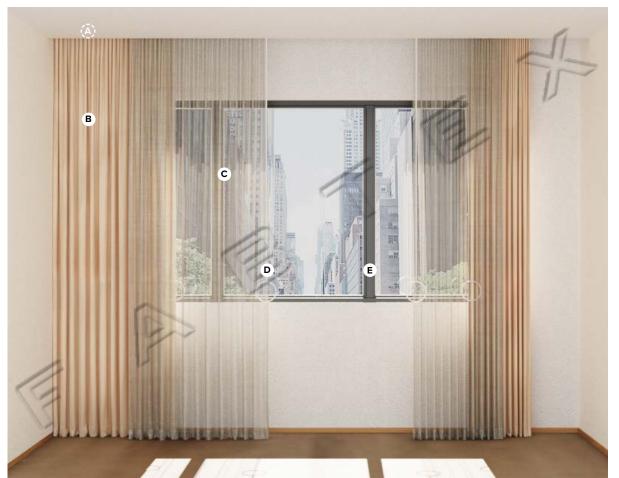

**Marriott ADA** Standard Guestroom Window Treatments (Manual) AC Hotels - Amancer Scheme (Light)

PRODUCT DISCLAIMER: Fabtex is a manufacturer of commercial products that require installation by a licensed contractor. All information shown is for schematic purposes and to aid coordination amongst trades. All wiring, connections, means and methods is to be performed by others in strict adherence with all federal, state and local building codes.

**CONFIDENTIAL**: All materials disclosed in this document are proprietary to Fabtex, Inc. The holder agrees to maintain it in confidence and must not replicate or reveal this information in any manner. If the ceiling is higher than 9 feet, the draperies will need to be wall mounted due to the fabric limitation of 116".