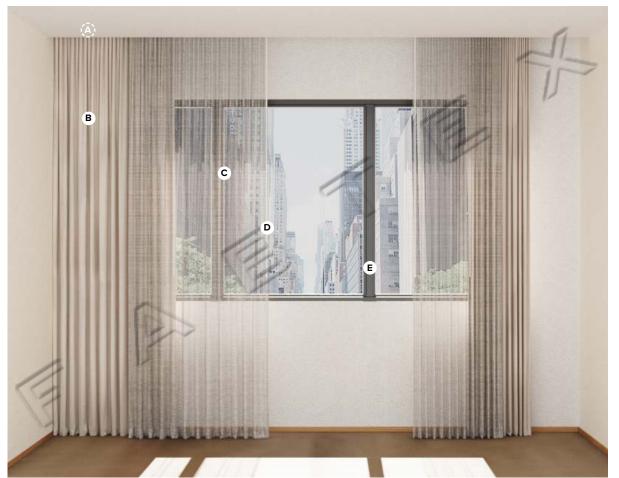

Specifications Scale: NTS

Standard Guestroom Window Treatments AC Hotels - **Amancer Scheme (Light)** 

<u>PRODUCT DISCLAIMER</u>: Fabtex is a manufacturer of commercial products that require installation by a licensed contractor. All information shown is for schematic purposes and to aid coordination amongst trades. All wiring, connections, means and methods is to be performed by others in strict adherence with all federal, state and local building codes.

If the ceiling is higher than 9 feet, the draperies will need to be wall mounted due to the fabric limitation of 116".

No cornice needed. Drapery to be installed inside the built-in pocket.

**Specifications** Scale: NTS