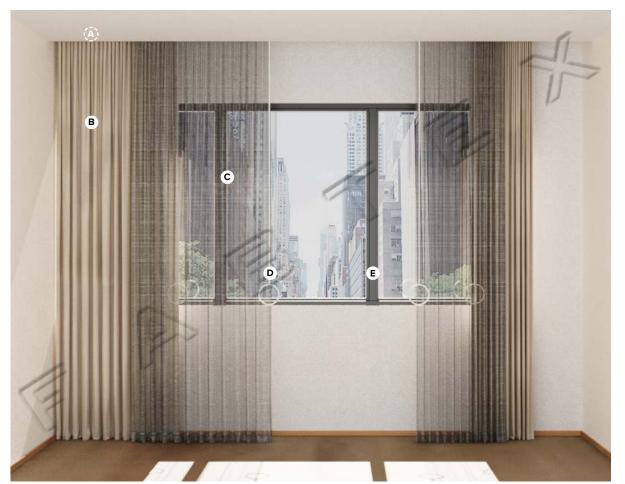

No cornice needed. Drapery to be installed inside the built-in pocket.

**Specifications** Scale: NTS

Marriott ADA Standard Guestroom Window Treatments (Motorized) AC Hotels - Amancer Scheme (Light)

PRODUCT DISCLAIMER: Fabtex is a manufacturer of commercial products that require installation by a licensed contractor. All information shown is for schematic purposes and to aid coordination amongst trades. All wiring, connections, means and methods is to be performed by others in strict adherence with all federal, state and local building codes.

**CONFIDENTIAL**: All materials disclosed in this document are proprietary to Fabtex, Inc. The holder agrees to maintain it in confidence and must not replicate or reveal this information in any manner. If the ceiling is higher than 9 feet, the draperies will need to be wall mounted due to the fabric limitation of 116".