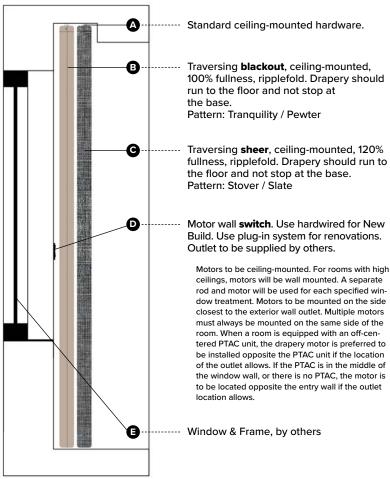

Specifications Scale: NTS

Standard Guestroom Window Treatments AC Hotels - **Amancer Scheme (Light)** 

<u>PRODUCT DISCLAIMER</u>: Fabtex is a manufacturer of commercial products that require installation by a licensed contractor. All information shown is for schematic purposes and to aid coordination amongst trades. All wiring, connections, means and methods is to be performed by others in strict adherence with all federal, state and local building codes.

If the ceiling is higher than 9 feet, the draperies will need to be wall mounted due to the fabric limitation of 116".

No cornice needed. Drapery to be installed inside the built-in pocket.

**Specifications** Scale: NTS