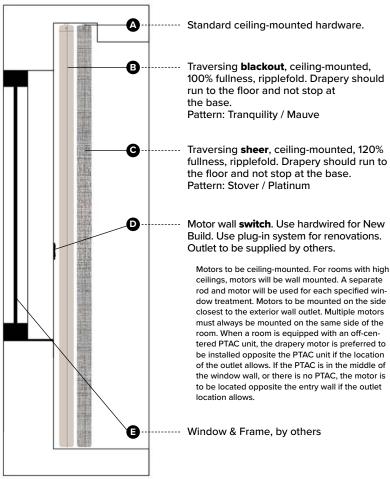

**CONFIDENTIAL**: All materials disclosed in this document are proprietary to Fabtex, Inc. The holder agrees to maintain it in confidence and must not replicate or reveal this information in any manner. If the ceiling is higher than 9 feet, the draperies will need to be wall mounted due to the fabric limitation of 116".