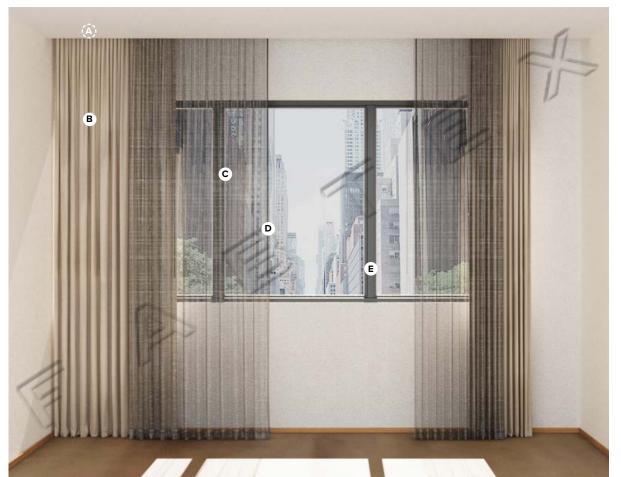

**Marriott ADA** Standard Guestroom Window Treatments (Manual) AC Hotels - Amancer Scheme (Light)

PRODUCT DISCLAIMER: Fabtex is a manufacturer of commercial products that require installation by a licensed contractor. All information shown is for schematic purposes and to aid coordination amongst trades. All wiring, connections, means and methods is to be performed by others in strict adherence with all federal, state and local building codes.

**CONFIDENTIAL**: All materials disclosed in this document are proprietary to Fabtex, Inc. The holder agrees to maintain it in confidence and must not replicate or reveal this information in any manner. If the ceiling is higher than 9 feet, the draperies will need to be wall mounted due to the fabric limitation of 116".