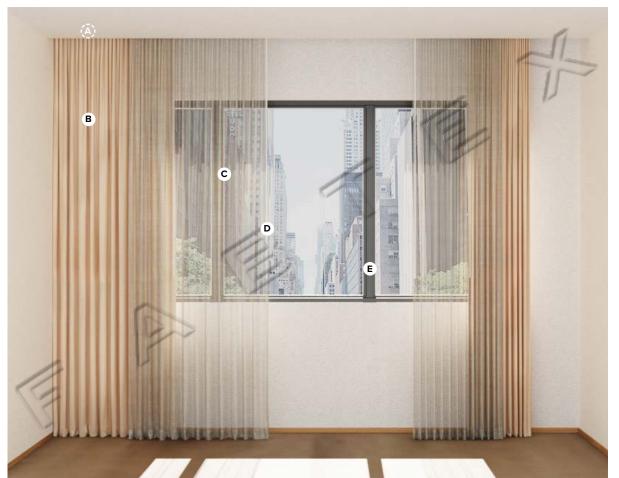

No cornice needed. Drapery to be installed inside the built-in pocket.

**Specifications** Scale: NTS

Marriott ADA Standard Guestroom Window Treatments (Motorized) AC Hotels - Amancer Scheme (Light)

PRODUCT DISCLAIMER: Fabtex is a manufacturer of commercial products that require installation by a licensed contractor. All information shown is for schematic purposes and to aid coordination amongst trades. All wiring, connections, means and methods is to be performed by others in strict adherence with all federal, state and local building codes.

**CONFIDENTIAL**: All materials disclosed in this document are proprietary to Fabtex, Inc. The holder agrees to maintain it in confidence and must not replicate or reveal this information in any manner. If the ceiling is higher than 9 feet, the draperies will need to be wall mounted due to the fabric limitation of 116".