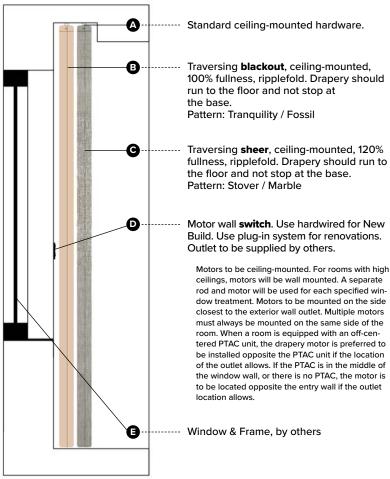

No cornice needed. Drapery to be installed inside the built-in pocket.

**Specifications** Scale: NTS

Marriott ADA Standard Guestroom Window Treatments (Motorized) AC Hotels - Amancer Scheme (Light)

PRODUCT DISCLAIMER: Fabtex is a manufacturer of commercial products that require installation by a licensed contractor. All information shown is for schematic purposes and to aid coordination amongst trades. All wiring, connections, means and methods is to be performed by others in strict adherence with all federal, state and local building codes.

**CONFIDENTIAL**: All materials disclosed in this document are proprietary to Fabtex, Inc. The holder agrees to maintain it in confidence and must not replicate or reveal this information in any manner. If the ceiling is higher than 9 feet, the draperies will need to be wall mounted due to the fabric limitation of 116".