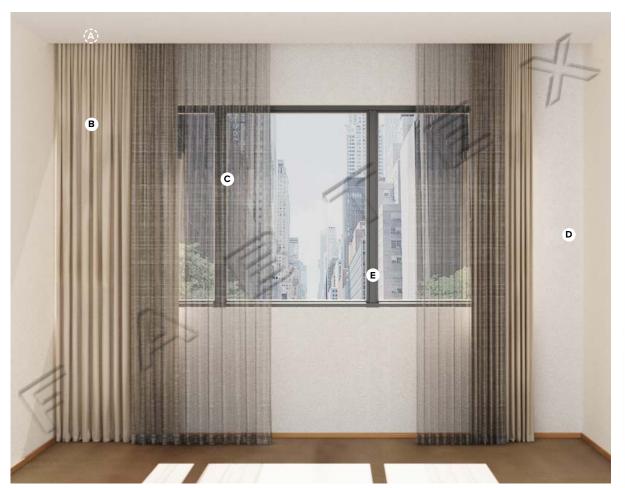

Specifications Scale: NTS

Standard Guestroom Window Treatments AC Hotels - **Amancer Scheme (Light)** 

<u>PRODUCT DISCLAIMER</u>: Fabtex is a manufacturer of commercial products that require installation by a licensed contractor. All information shown is for schematic purposes and to aid coordination amongst trades. All wiring, connections, means and methods is to be performed by others in strict adherence with all federal, state and local building codes.

If the ceiling is higher than 9 feet, the draperies will need to be wall mounted due to the fabric limitation of 116".

No cornice needed. Drapery to be installed inside the built-in pocket.

**Specifications** Scale: NTS