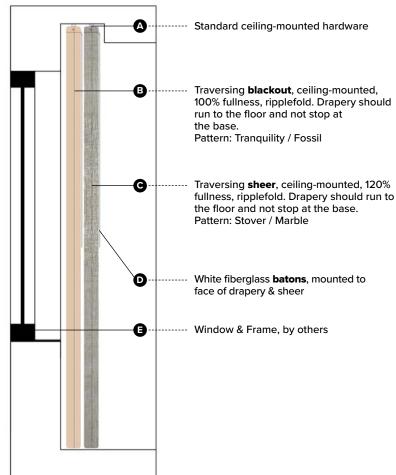

**CONFIDENTIAL**: All materials disclosed in this document are proprietary to Fabtex, Inc. The holder agrees to maintain it in confidence and must not replicate or reveal this information in any manner. If the ceiling is higher than 9 feet, the draperies will need to be wall mounted due to the fabric limitation of 116".