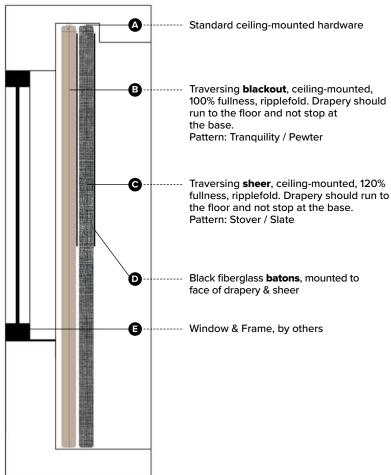

**Marriott ADA** Standard Guestroom Window Treatments (Manual) AC Hotels - Amancer Scheme (Light)

PRODUCT DISCLAIMER: Fabtex is a manufacturer of commercial products that require installation by a licensed contractor. All information shown is for schematic purposes and to aid coordination amongst trades. All wiring, connections, means and methods is to be performed by others in strict adherence with all federal, state and local building codes.

**CONFIDENTIAL**: All materials disclosed in this document are proprietary to Fabtex, Inc. The holder agrees to maintain it in confidence and must not replicate or reveal this information in any manner. If the ceiling is higher than 9 feet, the draperies will need to be wall mounted due to the fabric limitation of 116".