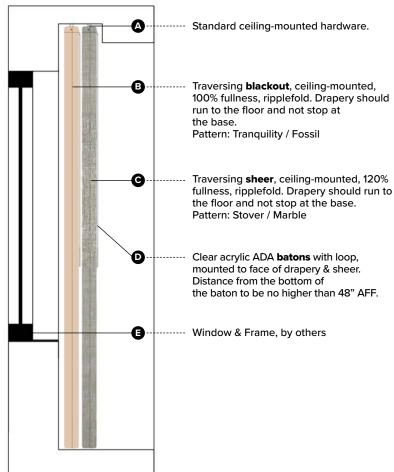

**Marriott ADA** Standard Guestroom Window Treatments (Manual) AC Hotels - Amancer Scheme (Light)

PRODUCT DISCLAIMER: Fabtex is a manufacturer of commercial products that require installation by a licensed contractor. All information shown is for schematic purposes and to aid coordination amongst trades. All wiring, connections, means and methods is to be performed by others in strict adherence with all federal, state and local building codes.

**CONFIDENTIAL**: All materials disclosed in this document are proprietary to Fabtex, Inc. The holder agrees to maintain it in confidence and must not replicate or reveal this information in any manner. If the ceiling is higher than 9 feet, the draperies will need to be wall mounted due to the fabric limitation of 116".