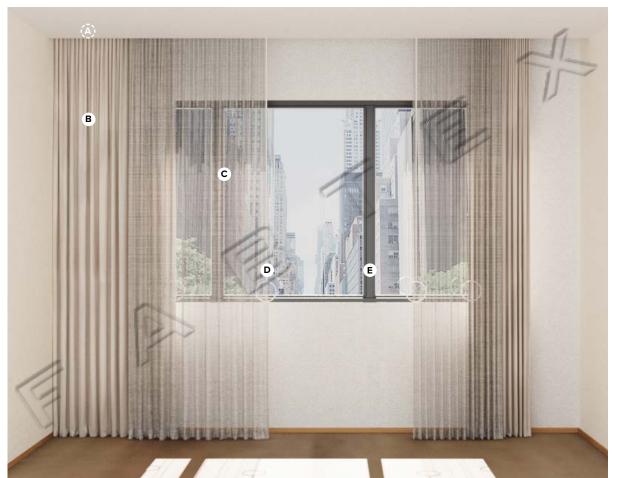

**Marriott ADA** Standard Guestroom Window Treatments (Manual) AC Hotels - Amancer Scheme (Light)

PRODUCT DISCLAIMER: Fabtex is a manufacturer of commercial products that require installation by a licensed contractor. All information shown is for schematic purposes and to aid coordination amongst trades. All wiring, connections, means and methods is to be performed by others in strict adherence with all federal, state and local building codes.

**CONFIDENTIAL**: All materials disclosed in this document are proprietary to Fabtex, Inc. The holder agrees to maintain it in confidence and must not replicate or reveal this information in any manner. If the ceiling is higher than 9 feet, the draperies will need to be wall mounted due to the fabric limitation of 116".