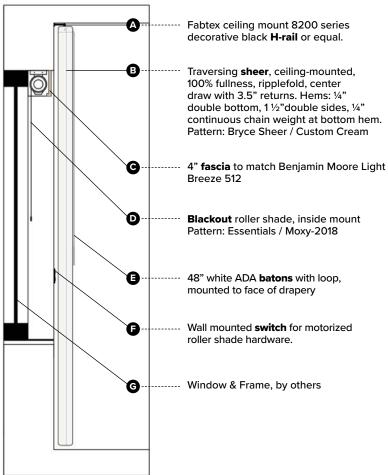

## **Window Treatment Elevation + Section View**

Specifications Scale: NTS

Standard Guestroom Window Treatments Moxy Hotels G1.5 - **Urban Camp Scheme** 

<u>PRODUCT DISCLAIMER</u>: Fabtex is a manufacturer of commercial products that require installation by a licensed contractor. All information shown is for schematic purposes and to aid coordination amongst trades. All wiring, connections, means and methods is to be performed by others in strict adherence with all federal, state and local building codes.

## Window Treatment Elevation + Section View

Specifications Scale: NTS

ADA Standard Guestroom Window Treatments
Moxy Hotels G1.5 - **Urban Camp Scheme** 

<u>PRODUCT DISCLAIMER</u>: Fabtex is a manufacturer of commercial products that require installation by a licensed contractor. All information shown is for schematic purposes and to aid coordination amongst trades. All wiring, connections, means and methods is to be performed by others in strict adherence with all federal, state and local building codes.

G.C. to provide junction box for motorized drapery in accessible rooms. Coordinate location of junction box with drapery hardware. Junction box should be concealed behind drapery track.

Date: January 9, 2024