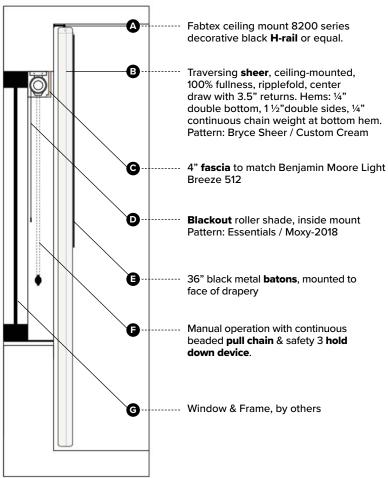

## **Window Treatment Elevation + Section View**

Specifications Scale: NTS

Standard Guestroom Window Treatments Moxy Hotels G1.5 - **Urban Camp Scheme** 

<u>PRODUCT DISCLAIMER</u>: Fabtex is a manufacturer of commercial products that require installation by a licensed contractor. All information shown is for schematic purposes and to aid coordination amongst trades. All wiring, connections, means and methods is to be performed by others in strict adherence with all federal, state and local building codes.

G.C. to provide junction box for motorized drapery in accessible rooms. Coordinate location of junction box with drapery hardware. Junction box should be concealed behind drapery track.

Date: January 9, 2024