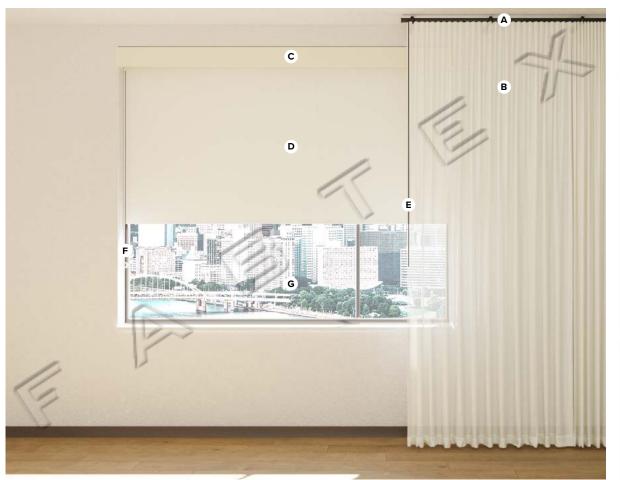

## **Window Treatment Elevation + Section View**

Specifications Scale: NTS

Standard Guestroom Window Treatments Moxy Hotels G1.5 - **Urban Camp Scheme** 

<u>PRODUCT DISCLAIMER</u>: Fabtex is a manufacturer of commercial products that require installation by a licensed contractor. All information shown is for schematic purposes and to aid coordination amongst trades. All wiring, connections, means and methods is to be performed by others in strict adherence with all federal, state and local building codes.