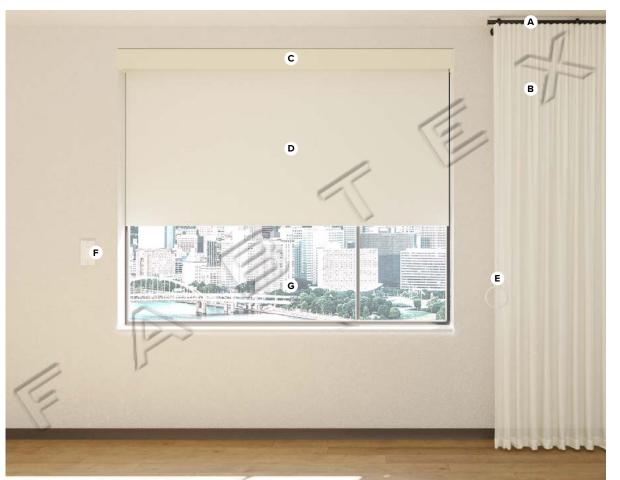

## **Window Treatment Elevation + Section View**

Specifications Scale: NTS

Standard Guestroom Window Treatments Moxy Hotels G1.5 - **Urban Camp Scheme** 

<u>PRODUCT DISCLAIMER</u>: Fabtex is a manufacturer of commercial products that require installation by a licensed contractor. All information shown is for schematic purposes and to aid coordination amongst trades. All wiring, connections, means and methods is to be performed by others in strict adherence with all federal, state and local building codes.

## Window Treatment Elevation + Section View

Specifications Scale: NTS

ADA Standard Guestroom Window Treatments
Moxy Hotels G1.5 - **Urban Camp Scheme** 

<u>PRODUCT DISCLAIMER</u>: Fabtex is a manufacturer of commercial products that require installation by a licensed contractor. All information shown is for schematic purposes and to aid coordination amongst trades. All wiring, connections, means and methods is to be performed by others in strict adherence with all federal, state and local building codes.