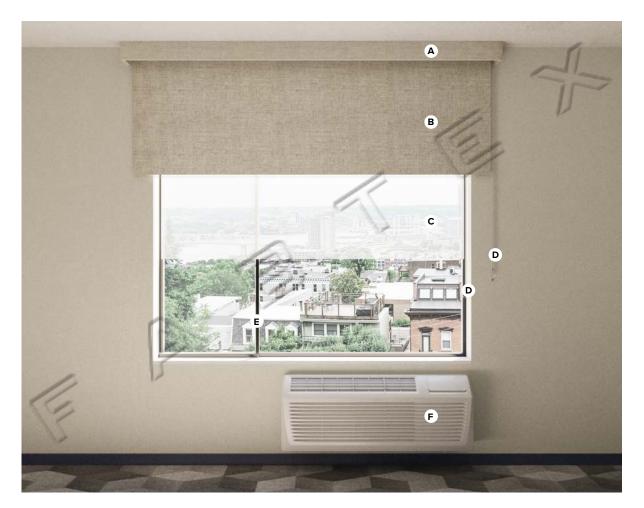

## **Window Treatment Elevation + Section View**

Specifications Scale: NTS

Typical Guestroom Window Treatments Towneplace Suites TOWNEPLACE SUITES®

at require installation

**PRODUCT DISCLAIMER**: Fabtex is a manufacturer of commercial products that require installation by a licensed contractor. All information shown is for schematic purposes and to aid coordination amongst trades. All wiring, connections, means and methods is to be performed by others in strict adherence with all federal, state and local building codes.