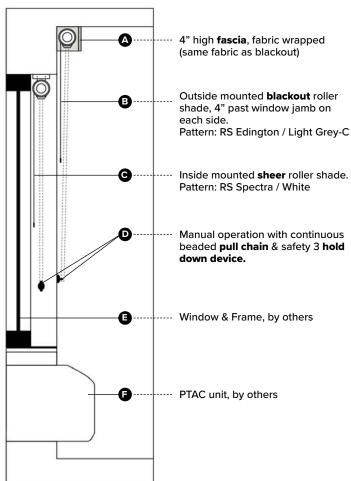

## **Window Treatment Elevation + Section View**

Specifications Scale: NTS

Typical Guestroom Window Treatments Towneplace Suites TOWNEPLACE SUITES®

at require installation

**PRODUCT DISCLAIMER**: Fabtex is a manufacturer of commercial products that require installation by a licensed contractor. All information shown is for schematic purposes and to aid coordination amongst trades. All wiring, connections, means and methods is to be performed by others in strict adherence with all federal, state and local building codes.