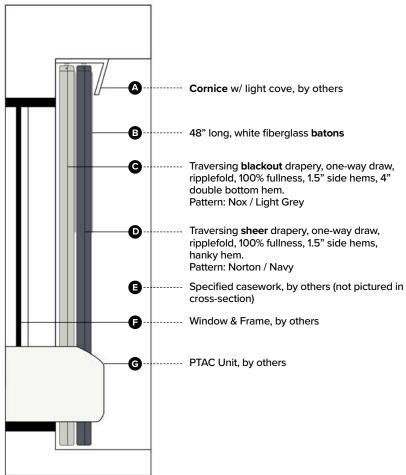

## **Window Treatment Elevation + Section View**

Scale: NTS

Typical Guestroom Window Treatments COURTYARD Courtyard - New Build Specification

PRODUCT DISCLAIMER: Fabtex is a manufacturer of commercial products that require installation by a licensed contractor. All information shown is for schematic purposes and to aid coordination amongst trades. All wiring, connections, means and methods is to be performed by others in strict adherence with all federal, state and local building codes.

**CONFIDENTIAL:** All materials disclosed in this document are proprietary to Fabtex, Inc. The holder agrees to maintain it in confidence and must not replicate or reveal this information in any manner.

For ADA rooms, a baton with loop or a motorized track with switch can be used in lieu of the standard baton.

Date: January 19, 2024