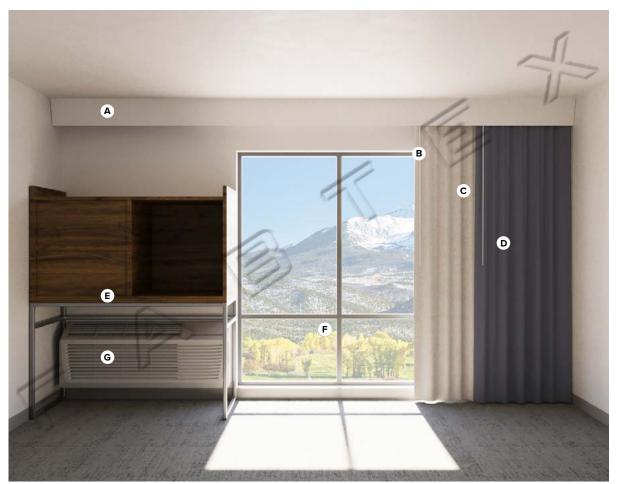

## **Window Treatment Elevation + Section View**

Scale: NTS

Typical Guestroom Window Treatments COURTYARD Courtyard - New Build Specification

PRODUCT DISCLAIMER: Fabtex is a manufacturer of commercial products that require installation by a licensed contractor. All information shown is for schematic purposes and to aid coordination amongst trades. All wiring, connections, means and methods is to be performed by others in strict adherence with all federal, state and local building codes.

**CONFIDENTIAL:** All materials disclosed in this document are proprietary to Fabtex, Inc. The holder agrees to maintain it in confidence and must not replicate or reveal this information in any manner.

For ADA rooms, a baton with loop or a motorized track with switch can be used in lieu of the standard baton.

Date: January 19, 2024