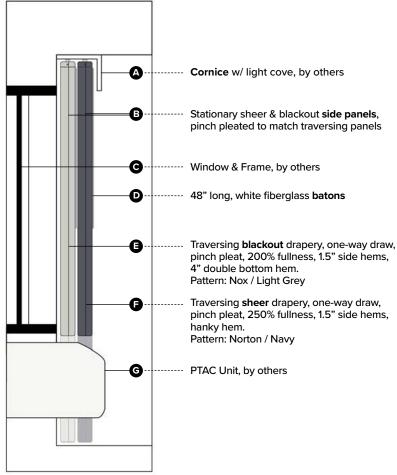

## **Window Treatment Elevation + Section View**

Scale: NTS

Typical Guestroom Window Treatments

COURTYARD Courtyard - Renovation Specification

PRODUCT DISCLAIMER: Fabtex is a manufacturer of commercial products that require installation by a licensed contractor. All information shown is for schematic purposes and to aid coordination amongst trades. All wiring, connections, means and methods is to be performed by others in strict adherence with all federal, state and local building codes.

**CONFIDENTIAL**: All materials disclosed in this document are proprietary to Fabtex, Inc. The holder agrees to maintain it in confidence and must not replicate or reveal this information in any manner.

For ADA rooms, a baton with loop or a motorized track with switch can be used in lieu of the standard baton.

Date: January 19, 2024