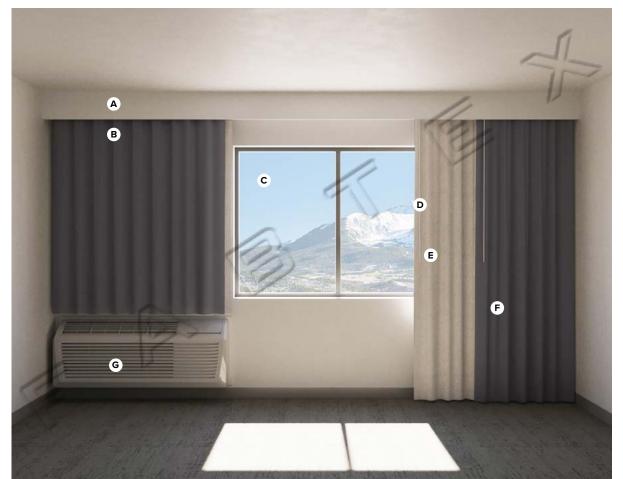

## **Window Treatment Elevation + Section View**

Scale: NTS

Typical Guestroom Window Treatments

COURTYARD Courtyard - Renovation Specification

PRODUCT DISCLAIMER: Fabtex is a manufacturer of commercial products that require installation by a licensed contractor. All information shown is for schematic purposes and to aid coordination amongst trades. All wiring, connections, means and methods is to be performed by others in strict adherence with all federal, state and local building codes.

**CONFIDENTIAL**: All materials disclosed in this document are proprietary to Fabtex, Inc. The holder agrees to maintain it in confidence and must not replicate or reveal this information in any manner.

For ADA rooms, a baton with loop or a motorized track with switch can be used in lieu of the standard baton.

Date: January 19, 2024