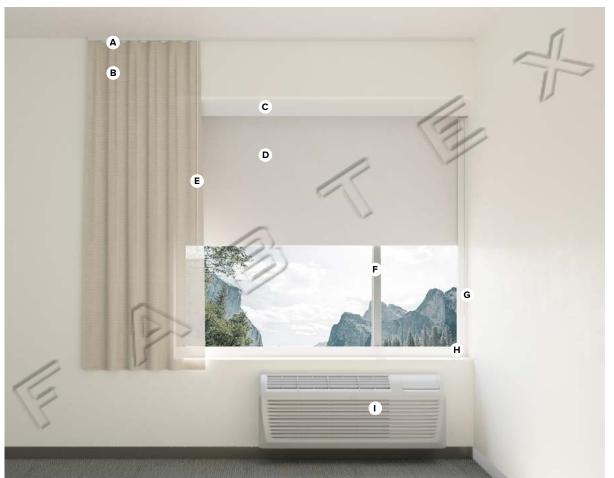

## **Window Treatment Elevation + Section View**

Scale: NTS

Typical Guestroom Window Treatments Springhill Suites - **Panorama (New Build)**  SPRINGHILL SUITES®

<u>PRODUCT DISCLAIMER</u>: Fabtex is a manufacturer of commercial products that require installation by a licensed contractor. All information shown is for schematic purposes and to aid coordination amongst trades. All wiring, connections, means and methods is to be performed by others in strict adherence with all federal, state and local building codes.