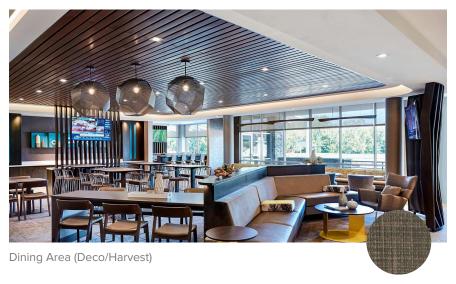

### **Public Spaces**

Single sheer shade system with an anodized aluminum fascia to be used for the lobby, dining area, fitness area, etc and a dual shade system to be used for the meeting room.

Fabric Options:

Sheer Shade Pattern 1 - Flare/Mocha

Sheer Shade Pattern 2 - Deco/Harvest

Sheer Shade Pattern 3 - Fine Lines/White

Sheer Shade Pattern 4 - Eve/Tundra Blackout

Blackout Shade Pattern 1 - Eve/Tundra Blackout