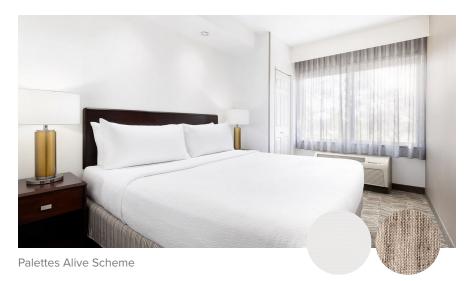

## Standard Guestroom

Clutch operated inside mounted blackout shade and ceiling mounted sheer drapery, ripplefold 120% fullness with "U" channels and fascia in an anodized aluminum finish for new build and renovations.

Scheme(s)

Palettes Alive:

Blackout Shade Pattern - Balmoral/Concrete

Sheer Drapery Pattern 1 - Alluvial/Taupe

Sheer Drapery Pattern 2 - Kline/Cust Marble