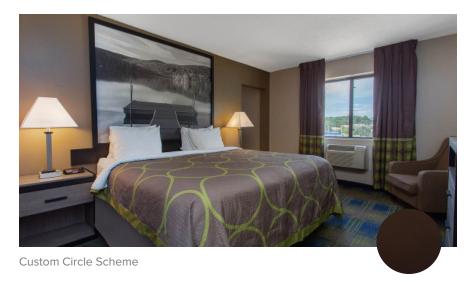

## Standard Guestroom

Wall mounted, pinch pleat two-way draw blackout drapery at 200% fullness with full length stationary side panels (custom stripe/custom circle). Wall mounted, pinch pleat one-way draw blackout drapery at 200% fullness (custom stripe pattern only).

Scheme(s)

**Custom Circle:** 

Blackout Drapery Pattern-Custom Circle/Classic Lime

Custom Stripe:

Blackout Drapery Pattern - Custom Stripe/Classic Forest