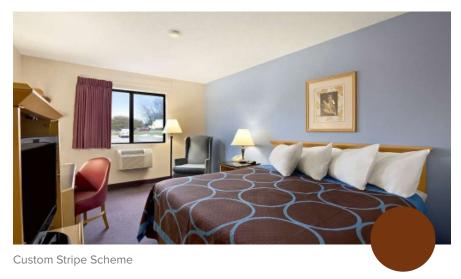

## Standard Guestroom

Wall mounted, pinch pleat two-way draw blackout drapery at 200% fullness with full length stationary side panels (custom stripe/custom circle). Wall mounted, pinch pleat one-way draw blackout drapery at 200% fullness (custom stripe pattern only).

Scheme(s)

**Custom Circle:** 

Blackout Drapery Pattern-Custom Circle/Classic Lime

Custom Stripe:

Blackout Drapery Pattern - Custom Stripe/Classic Forest