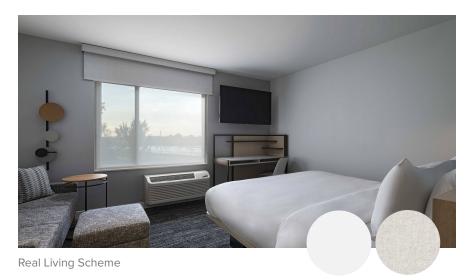

### **Standard Guestroom**

Clutch operated inside mounted sheer shade and ceiling mounted blackout shade with a fascia wrapped with blackout shade fabric.

Scheme(s)

Real Living:

Blackout Shade Pattern - RS-Edington/Light Grey Sheer Shade Pattern - Spectra PL/White