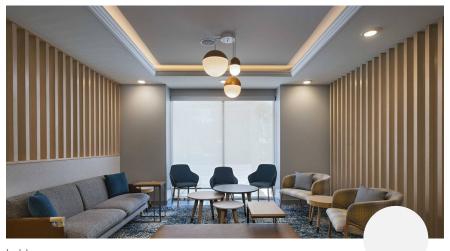

### **Public Spaces**

Single window shade system for most public spaces (lobby, offices, fitness area, etc.) and a dual window shade system for the meeting room.

Fabric Options:

Sheer Shade Pattern 1 - Gravity/Oyster Sheer Shade Pattern 2 - Bleecker/Concrete Blackout Shade Pattern - 7500/R42 Nimbus