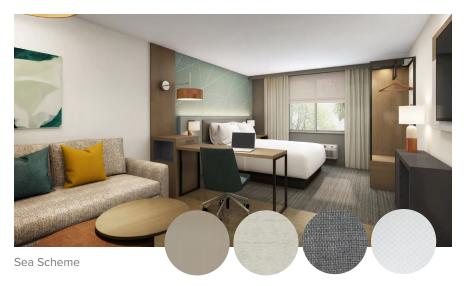

Sea:

Sheer Shade Pattern - Spectra/Beige Blackout Drapery Pattern - Sandhill/Linen Box Spring Cover - Rugby/Iron Wood Decorative Top Sheet - Microcheck/White