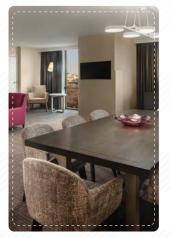

# Product <u>Spotlight</u> **DRAPERIES**

From clean, modern sheers to full privacy window coverings, we have fully customizable options that perfectly blend color, fullness, fit, and texture. Our popular folds are pinch pleat, accordia and ripplefold. Single and dual-tracked drapes are available.

### STANDARD OPTIONS:

- Wall Mount
- Ceiling Mount
- Draws
  - · Cord
  - Baton
  - · Baton with loop (ADA)

### MOTORIZED (ADA) OPTIONS:

- Battery
- Plug In

\*All our window treatment materials are fire-rated and child-safe.