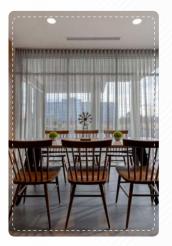

# Product <u>Spotlight</u> **DRAPERIES**

From clean, modern sheers to full privacy window coverings, we have fully customizable options that perfectly blend color, fullness, fit, and texture. Our popular folds are pinch pleat, accordia and ripplefold. Single and dual-tracked drapes are available.

# ROLLER SHADES

Sheer shades come in 1%, 3%, 5% and 10% openness for that balance of light & privacy.

Blackouts obliterate light leaks and offer complete darkness from morning to night.

Iconic patterns, intricate weaves, timeless designs. Bring large-scale, custom art to your spaces with easy to operate and energy-efficient shades. With full motorization and automated controls, you can easily minimize outside temperature, light and noise while creating depth and dimension to any room. Single and dual shades are available.