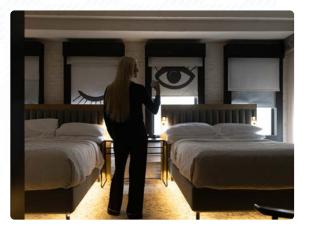

# ROLLER SHADES

Sheer shades come in 1%, 3%, 5% and 10% openness for that balance of light & privacy.

Blackouts obliterate light leaks and offer complete darkness from morning to night.

Iconic patterns, intricate weaves, timeless designs. Bring large-scale, custom art to your spaces with easy to operate and energy-efficient shades. With full motorization and automated controls, you can easily minimize outside temperature, light and noise while creating depth and dimension to any room. Single and dual shades are available.

### STANDARD OPTIONS:

- Inside Mount
- Outside Mount

### MOTORIZED (ADA) OPTIONS:

- Battery
- Hardwire
- Plug In