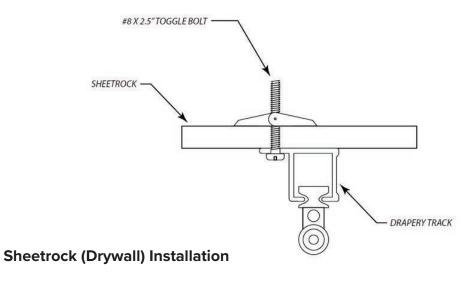

#### **500 Series Standard Bends**

- 90° bend with 12" radius
- 45° bend with 12" radius
- 180° bend with 60" radius
- 90° bend with 60" radius

**Sheetrock (Drywall) Installation** 