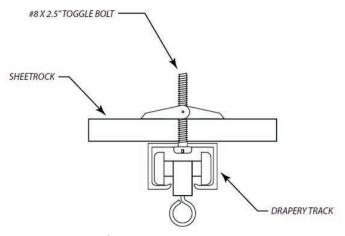

#### **500 Series Standard Bends**

- 90° bend with 12" radius
- 45° bend with 12" radius
- 180° bend with 60" radius
- 90° bend with 60" radius

**Sheetrock (Drywall) Installation** 

### **Wood Installation**

**Concrete Installation** 