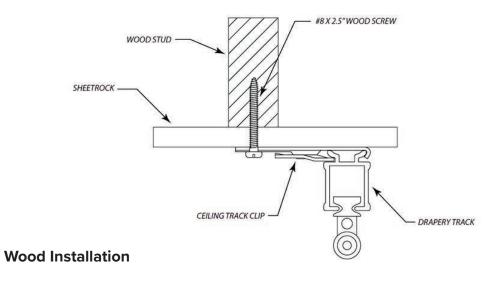

|
| Yes        | Yes           | Baton<br>or hand       | Pinch,<br>Accordia,<br>Ripplefold                      |
| No         | Yes           | Baton<br>or hand       | Pinch,<br>Accordia,<br>Ripplefold                      |
|            | Yes           | Yes Yes  Yes  Yes  Yes | Yes Yes Baton or hand  Yes Yes Cord  Yes Baton or hand |

<sup>\*</sup>Standard finish: white or clear-anodized (brushed aluminum)

### CEILING MOUNT TRACK

### **Diagrams**

### 500 Series





#### **500 Series Standard Bends**

- 90° bend with 12" radius
- 45° bend with 12" radius
- 180° bend with 60" radius
- 90° bend with 60" radius





**Sheetrock (Drywall) Installation** 



### **Wood Installation**



**Concrete Installation** 

# 8100 Series











# 8300 Series











# 8400 Series











\*The tools and materials that are required to install drapery track will vary depending upon the ceiling type. Fabtex does not provide the fasteners or the tools that are required to install drapery track. Fabtex does not assume liability on any installation method. The techniques listed here are merely industry recommendations.