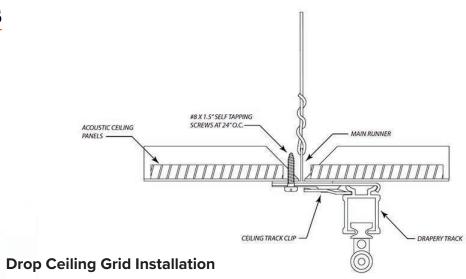

### CEILING MOUNT TRACK

### **Diagrams**

### 500 Series

#### **500 Series Standard Bends**

- 90° bend with 12" radius
- 45° bend with 12" radius
- 180° bend with 60" radius
- 90° bend with 60" radius

**Sheetrock (Drywall) Installation** 