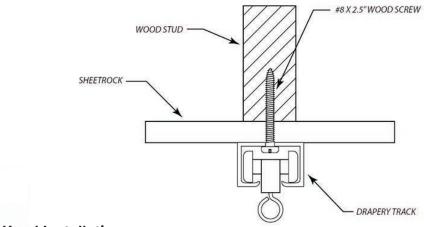

|
|            |               |                        |                                                        |
| Yes        | Yes           | Baton<br>or hand       | Pinch,<br>Accordia,<br>Ripplefold                      |
| No         | Yes           | Baton<br>or hand       | Pinch,<br>Accordia,<br>Ripplefold                      |
|            | Yes           | Yes Yes  Yes  Yes  Yes | Yes Yes Baton or hand  Yes Yes Cord  Yes Baton or hand |

<sup>\*</sup>Standard finish: white or clear-anodized (brushed aluminum)

### CEILING MOUNT TRACK

### **Diagrams**

### 500 Series





#### **500 Series Standard Bends**

- 90° bend with 12" radius
- 45° bend with 12" radius
- 180° bend with 60" radius
- 90° bend with 60" radius





**Sheetrock (Drywall) Installation** 



### **Wood Installation**



**Concrete Installation** 

# 8100 Series











# 8300 Series











# 8400 Series











\*The tools and materials that are required to install drapery track will vary depending upon the ceiling type. Fabtex does not provide the fasteners or the tools that are required to install drapery track. Fabtex does not assume liability on any installation method. The techniques listed here are merely industry recommendations.