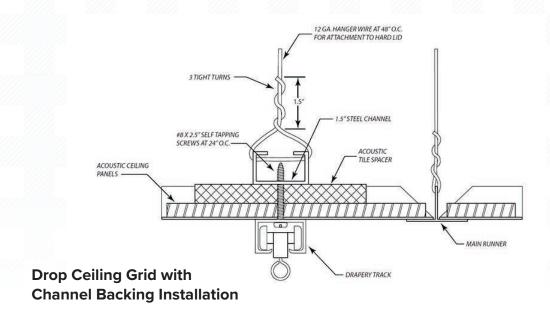

| Pinch,<br>Accordia,<br>Ripplefold                      |
|            |               |                        |                                                        |
| Yes        | Yes           | Baton<br>or hand       | Pinch,<br>Accordia,<br>Ripplefold                      |
| No         | Yes           | Baton<br>or hand       | Pinch,<br>Accordia,<br>Ripplefold                      |
|            | Yes           | Yes Yes  Yes  Yes  Yes | Yes Yes Baton or hand  Yes Yes Cord  Yes Baton or hand |

<sup>\*</sup>Standard finish: white or clear-anodized (brushed aluminum)

### CEILING MOUNT TRACK

### **Diagrams**

### 500 Series





#### **500 Series Standard Bends**

- 90° bend with 12" radius
- 45° bend with 12" radius
- 180° bend with 60" radius
- 90° bend with 60" radius





**Sheetrock (Drywall) Installation** 



### **Wood Installation**



**Concrete Installation** 

# 8100 Series











# 8300 Series











# 8400 Series











\*The tools and materials that are required to install drapery track will vary depending upon the ceiling type. Fabtex does not provide the fasteners or the tools that are required to install drapery track. Fabtex does not assume liability on any installation method. The techniques listed here are merely industry recommendations.