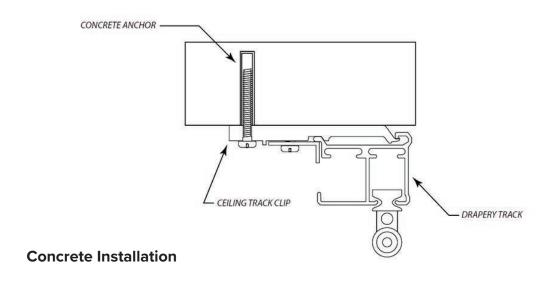

|
| Yes        | Yes           | Baton<br>or hand       | Pinch,<br>Accordia,<br>Ripplefold                      |
| No         | Yes           | Baton<br>or hand       | Pinch,<br>Accordia,<br>Ripplefold                      |
|            | Yes           | Yes Yes  Yes  Yes  Yes | Yes Yes Baton or hand  Yes Yes Cord  Yes Baton or hand |

<sup>\*</sup>Standard finish: white or clear-anodized (brushed aluminum)

### CEILING MOUNT TRACK

### **Diagrams**

### 500 Series





#### **500 Series Standard Bends**

- 90° bend with 12" radius
- 45° bend with 12" radius
- 180° bend with 60" radius
- 90° bend with 60" radius





**Sheetrock (Drywall) Installation** 



### **Wood Installation**



**Concrete Installation** 

# 8100 Series











# 8300 Series











# 8400 Series











\*The tools and materials that are required to install drapery track will vary depending upon the ceiling type. Fabtex does not provide the fasteners or the tools that are required to install drapery track. Fabtex does not assume liability on any installation method. The techniques listed here are merely industry recommendations.