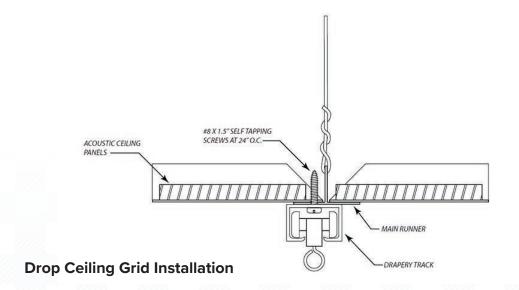

|                        |                                                        |
| Yes        | Yes           | Cord                   | Pinch,<br>Accordia,<br>Ripplefold                      |
|            |               |                        |                                                        |
| Yes        | Yes           | Baton<br>or hand       | Pinch,<br>Accordia,<br>Ripplefold                      |
| No         | Yes           | Baton<br>or hand       | Pinch,<br>Accordia,<br>Ripplefold                      |
|            | Yes           | Yes Yes  Yes  Yes  Yes | Yes Yes Baton or hand  Yes Yes Cord  Yes Baton or hand |

<sup>\*</sup>Standard finish: white or clear-anodized (brushed aluminum)

### CEILING MOUNT TRACK

### **Diagrams**

### 500 Series





#### **500 Series Standard Bends**

- 90° bend with 12" radius
- 45° bend with 12" radius
- 180° bend with 60" radius
- 90° bend with 60" radius





**Sheetrock (Drywall) Installation** 



### **Wood Installation**



**Concrete Installation** 

# 8100 Series











# 8300 Series











# 8400 Series











\*The tools and materials that are required to install drapery track will vary depending upon the ceiling type. Fabtex does not provide the fasteners or the tools that are required to install drapery track. Fabtex does not assume liability on any installation method. The techniques listed here are merely industry recommendations.