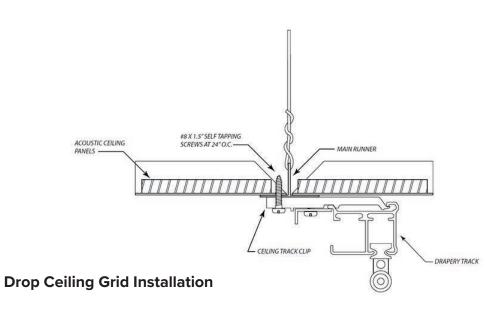

|
| Yes        | Yes           | Baton<br>or hand       | Pinch,<br>Accordia,<br>Ripplefold                      |
| No         | Yes           | Baton<br>or hand       | Pinch,<br>Accordia,<br>Ripplefold                      |
|            | Yes           | Yes Yes  Yes  Yes  Yes | Yes Yes Baton or hand  Yes Yes Cord  Yes Baton or hand |

<sup>\*</sup>Standard finish: white or clear-anodized (brushed aluminum)

### CEILING MOUNT TRACK

### **Diagrams**

### 500 Series





#### **500 Series Standard Bends**

- 90° bend with 12" radius
- 45° bend with 12" radius
- 180° bend with 60" radius
- 90° bend with 60" radius





**Sheetrock (Drywall) Installation** 



### **Wood Installation**



**Concrete Installation** 

# 8100 Series











# 8300 Series











# 8400 Series











\*The tools and materials that are required to install drapery track will vary depending upon the ceiling type. Fabtex does not provide the fasteners or the tools that are required to install drapery track. Fabtex does not assume liability on any installation method. The techniques listed here are merely industry recommendations.