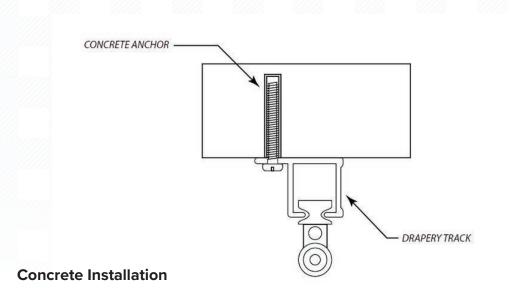

|
| Yes        | Yes           | Baton<br>or hand       | Pinch,<br>Accordia,<br>Ripplefold                      |
| No         | Yes           | Baton<br>or hand       | Pinch,<br>Accordia,<br>Ripplefold                      |
|            | Yes           | Yes Yes  Yes  Yes  Yes | Yes Yes Baton or hand  Yes Yes Cord  Yes Baton or hand |

<sup>\*</sup>Standard finish: white or clear-anodized (brushed aluminum)

### CEILING MOUNT TRACK

### **Diagrams**

### 500 Series





#### **500 Series Standard Bends**

- 90° bend with 12" radius
- 45° bend with 12" radius
- 180° bend with 60" radius
- 90° bend with 60" radius





**Sheetrock (Drywall) Installation** 



### **Wood Installation**



**Concrete Installation** 

# 8100 Series











# 8300 Series











# 8400 Series











\*The tools and materials that are required to install drapery track will vary depending upon the ceiling type. Fabtex does not provide the fasteners or the tools that are required to install drapery track. Fabtex does not assume liability on any installation method. The techniques listed here are merely industry recommendations.