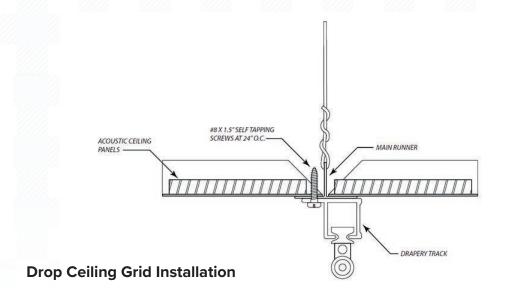

|
| Yes        | Yes           | Baton<br>or hand       | Pinch,<br>Accordia,<br>Ripplefold                      |
| No         | Yes           | Baton<br>or hand       | Pinch,<br>Accordia,<br>Ripplefold                      |
|            | Yes           | Yes Yes  Yes  Yes  Yes | Yes Yes Baton or hand  Yes Yes Cord  Yes Baton or hand |

<sup>\*</sup>Standard finish: white or clear-anodized (brushed aluminum)

### CEILING MOUNT TRACK

### **Diagrams**

### 500 Series





#### **500 Series Standard Bends**

- 90° bend with 12" radius
- 45° bend with 12" radius
- 180° bend with 60" radius
- 90° bend with 60" radius





**Sheetrock (Drywall) Installation** 



### **Wood Installation**



**Concrete Installation** 

# 8100 Series











# 8300 Series











# 8400 Series











\*The tools and materials that are required to install drapery track will vary depending upon the ceiling type. Fabtex does not provide the fasteners or the tools that are required to install drapery track. Fabtex does not assume liability on any installation method. The techniques listed here are merely industry recommendations.