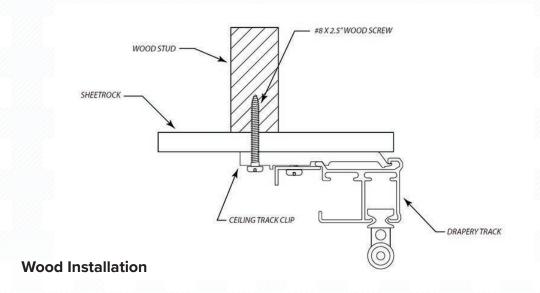

|
| Yes        | Yes           | Baton<br>or hand       | Pinch,<br>Accordia,<br>Ripplefold                      |
| No         | Yes           | Baton<br>or hand       | Pinch,<br>Accordia,<br>Ripplefold                      |
|            | Yes           | Yes Yes  Yes  Yes  Yes | Yes Yes Baton or hand  Yes Yes Cord  Yes Baton or hand |

<sup>\*</sup>Standard finish: white or clear-anodized (brushed aluminum)

### CEILING MOUNT TRACK

### **Diagrams**

### 500 Series





#### **500 Series Standard Bends**

- 90° bend with 12" radius
- 45° bend with 12" radius
- 180° bend with 60" radius
- 90° bend with 60" radius





**Sheetrock (Drywall) Installation** 



### **Wood Installation**



**Concrete Installation** 

# 8100 Series











# 8300 Series











# 8400 Series











\*The tools and materials that are required to install drapery track will vary depending upon the ceiling type. Fabtex does not provide the fasteners or the tools that are required to install drapery track. Fabtex does not assume liability on any installation method. The techniques listed here are merely industry recommendations.