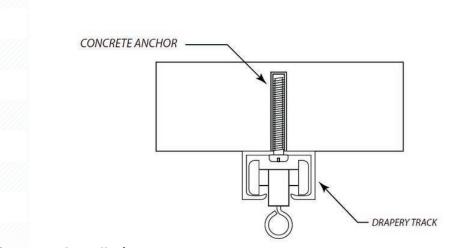

|               |                        |                                                        |
| Yes        | Yes           | Baton<br>or hand       | Pinch,<br>Accordia,<br>Ripplefold                      |
| No         | Yes           | Baton<br>or hand       | Pinch,<br>Accordia,<br>Ripplefold                      |
|            | Yes           | Yes Yes  Yes  Yes  Yes | Yes Yes Baton or hand  Yes Yes Cord  Yes Baton or hand |

<sup>\*</sup>Standard finish: white or clear-anodized (brushed aluminum)

### CEILING MOUNT TRACK

### **Diagrams**

### 500 Series





#### **500 Series Standard Bends**

- 90° bend with 12" radius
- 45° bend with 12" radius
- 180° bend with 60" radius
- 90° bend with 60" radius





**Sheetrock (Drywall) Installation** 



### **Wood Installation**



**Concrete Installation** 

# 8100 Series











# 8300 Series











# 8400 Series











\*The tools and materials that are required to install drapery track will vary depending upon the ceiling type. Fabtex does not provide the fasteners or the tools that are required to install drapery track. Fabtex does not assume liability on any installation method. The techniques listed here are merely industry recommendations.