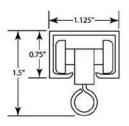

|               |                        |                                                        |
| Yes        | Yes           | Cord                   | Pinch,<br>Accordia,<br>Ripplefold                      |
|            |               |                        |                                                        |
| Yes        | Yes           | Baton<br>or hand       | Pinch,<br>Accordia,<br>Ripplefold                      |
| No         | Yes           | Baton<br>or hand       | Pinch,<br>Accordia,<br>Ripplefold                      |
|            | Yes           | Yes Yes  Yes  Yes  Yes | Yes Yes Baton or hand  Yes Yes Cord  Yes Baton or hand |

<sup>\*</sup>Standard finish: white or clear-anodized (brushed aluminum)

### CEILING MOUNT TRACK

### **Diagrams**

### 500 Series





#### **500 Series Standard Bends**

- 90° bend with 12" radius
- 45° bend with 12" radius
- 180° bend with 60" radius
- 90° bend with 60" radius





**Sheetrock (Drywall) Installation** 



### **Wood Installation**



**Concrete Installation** 

# 8100 Series











# 8300 Series











# 8400 Series











\*The tools and materials that are required to install drapery track will vary depending upon the ceiling type. Fabtex does not provide the fasteners or the tools that are required to install drapery track. Fabtex does not assume liability on any installation method. The techniques listed here are merely industry recommendations.