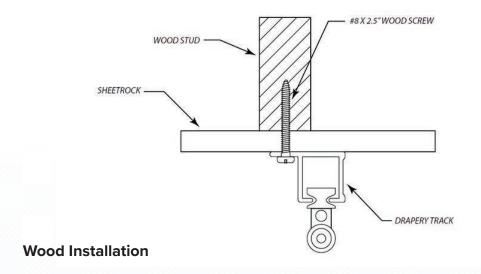

|
| Yes        | Yes           | Baton<br>or hand       | Pinch,<br>Accordia,<br>Ripplefold                      |
| No         | Yes           | Baton<br>or hand       | Pinch,<br>Accordia,<br>Ripplefold                      |
|            | Yes           | Yes Yes  Yes  Yes  Yes | Yes Yes Baton or hand  Yes Yes Cord  Yes Baton or hand |

<sup>\*</sup>Standard finish: white or clear-anodized (brushed aluminum)

### CEILING MOUNT TRACK

### **Diagrams**

### 500 Series





#### **500 Series Standard Bends**

- 90° bend with 12" radius
- 45° bend with 12" radius
- 180° bend with 60" radius
- 90° bend with 60" radius





**Sheetrock (Drywall) Installation** 



### **Wood Installation**



**Concrete Installation** 

# 8100 Series











# 8300 Series











# 8400 Series











\*The tools and materials that are required to install drapery track will vary depending upon the ceiling type. Fabtex does not provide the fasteners or the tools that are required to install drapery track. Fabtex does not assume liability on any installation method. The techniques listed here are merely industry recommendations.