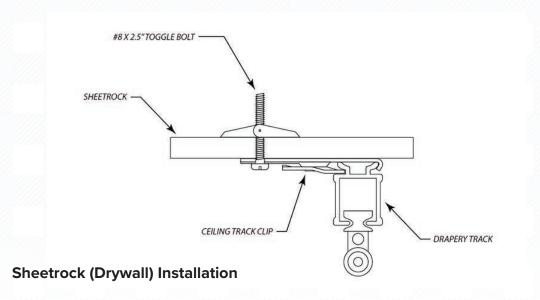

#### **500 Series Standard Bends**

- 90° bend with 12" radius
- 45° bend with 12" radius
- 180° bend with 60" radius
- 90° bend with 60" radius

**Sheetrock (Drywall) Installation** 