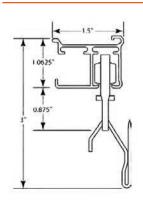

### 500 Series

#### **500 Series Standard Bends**

- 90° bend with 12" radius
- 45° bend with 12" radius
- 180° bend with 60" radius
- 90° bend with 60" radius

**Sheetrock (Drywall) Installation** 