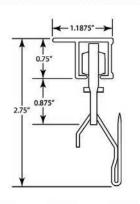

### 500 Series

#### **500 Series Standard Bends**

- 90° bend with 12" radius
- 45° bend with 12" radius
- 180° bend with 60" radius
- 90° bend with 60" radius

**Sheetrock (Drywall) Installation** 