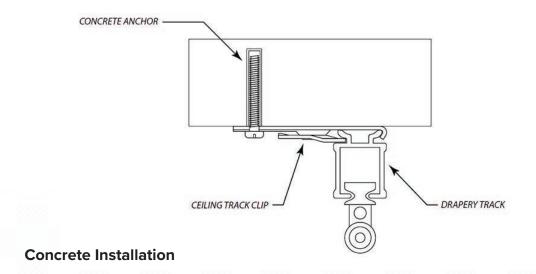

|
| Yes        | Yes           | Baton<br>or hand       | Pinch,<br>Accordia,<br>Ripplefold                      |
| No         | Yes           | Baton<br>or hand       | Pinch,<br>Accordia,<br>Ripplefold                      |
|            | Yes           | Yes Yes  Yes  Yes  Yes | Yes Yes Baton or hand  Yes Yes Cord  Yes Baton or hand |

<sup>\*</sup>Standard finish: white or clear-anodized (brushed aluminum)

### CEILING MOUNT TRACK

### **Diagrams**

### 500 Series





#### **500 Series Standard Bends**

- 90° bend with 12" radius
- 45° bend with 12" radius
- 180° bend with 60" radius
- 90° bend with 60" radius





**Sheetrock (Drywall) Installation** 



### **Wood Installation**



**Concrete Installation** 

# 8100 Series











# 8300 Series











# 8400 Series











\*The tools and materials that are required to install drapery track will vary depending upon the ceiling type. Fabtex does not provide the fasteners or the tools that are required to install drapery track. Fabtex does not assume liability on any installation method. The techniques listed here are merely industry recommendations.