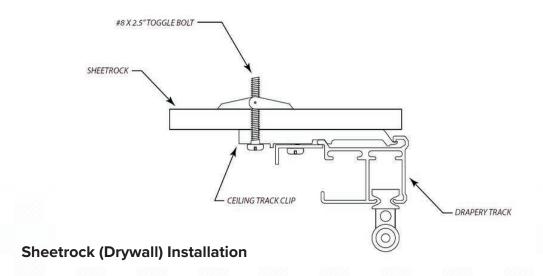

#### **500 Series Standard Bends**

- 90° bend with 12" radius
- 45° bend with 12" radius
- 180° bend with 60" radius
- 90° bend with 60" radius

**Sheetrock (Drywall) Installation** 