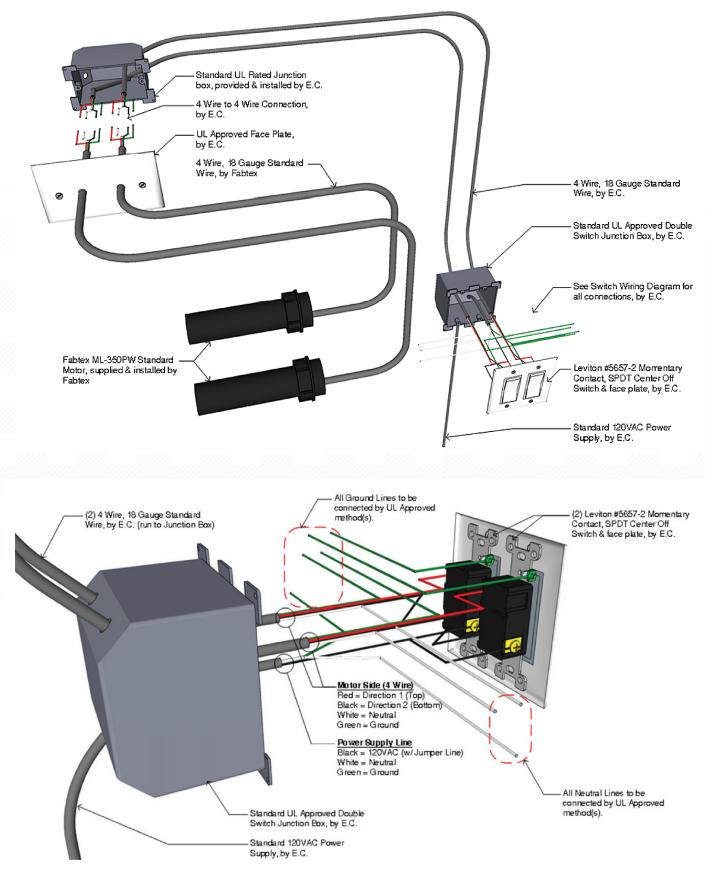

## ROLLER SHADE MOTOR

A high voltage controlled and switched motor that can be wired in parallel. This motor must be wired directly to an in-line rocker switch (Leviton 5657-2W). Motors can be "daisy chained" together but are not to exceed the current rating of the circuit. Each motor comes with 12 feet of cord and a built-in disconnect.

**Requires** - Standard 120VAC power supply provided & installed by EC/GC (all connections), must be hardwired. **Controls Available** - Levitron #5657 Rocker Switch (Recessed) to be provided & installed by EC/GC (or equal). **Tube Size** - Compatible with 2" Diameter Tube (Standard Crown & Drive). also compatible with 2-1/2" Diameter Tube (Requires larger Crown & Drive).