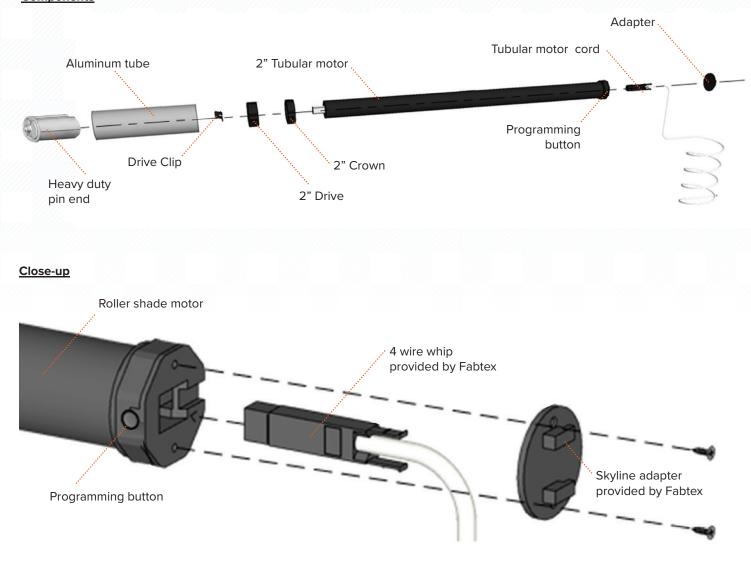

## ROLLER SHADE MOTOR

A high voltage controlled and switched motor that can be wired in parallel. This motor must be wired directly to an in-line rocker switch (Leviton 5657-2W). Motors can be "daisy chained" together but are not to exceed the current rating of the circuit. Each motor comes with 12 feet of cord and a built-in disconnect.

- Motor power: 6.0Nm
- Motor size: compatible with 2" tube, or 2.5" tube with adapter
- Minimum shade width: 28"
- Maximum shade size:
  - On 2" tube— 96" wide x 144" long
  - On 2.5" tube 120" wide x 180" long

**Requires** - Standard 120VAC power supply provided & installed by EC/GC (all connections), must be hardwired. **Controls Available** - Levitron #5657 Rocker Switch (Recessed) to be provided & installed by EC/GC (or equal). **Tube Size** - Compatible with 2" Diameter Tube (Standard Crown & Drive). also compatible with 2-1/2" Diameter Tube (Requires larger Crown & Drive).

## Components