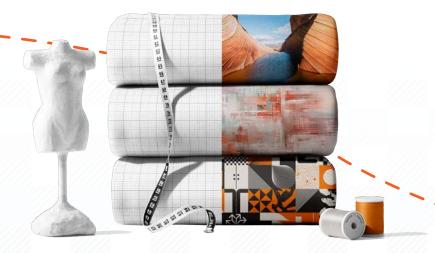

## CUSTOM PRINTS

Blend art into your favorite material.

Create custom prints on your roller shades, shower curtains, wallpaper, or banners. We print in-house and never outsource. This means faster turnaround times, better pricing, and consistent, quality prints for you.

### **HOW IT WORKS:**

1 Send us your design (or inspiration)

2 Select your material

Request a sample with your quote