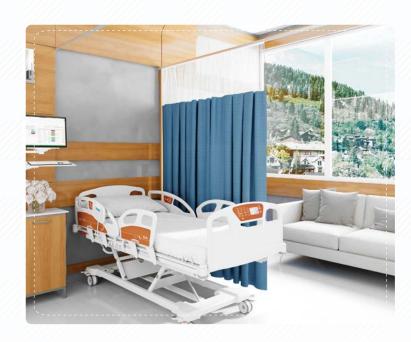

## HEALTHCARE

With Fabtex, healthcare environments no longer have to feel cold and sterile. Add warmth and vibrance to patient spaces to stimulate healing and wellness. We offer anti-microbial, water-resistant, and flame-retardant products that contain no heavy metals or chemicals, and are durable and easy to maintain.

**Privacy Curtains** 

**Shower Curtains** 

Also available via: