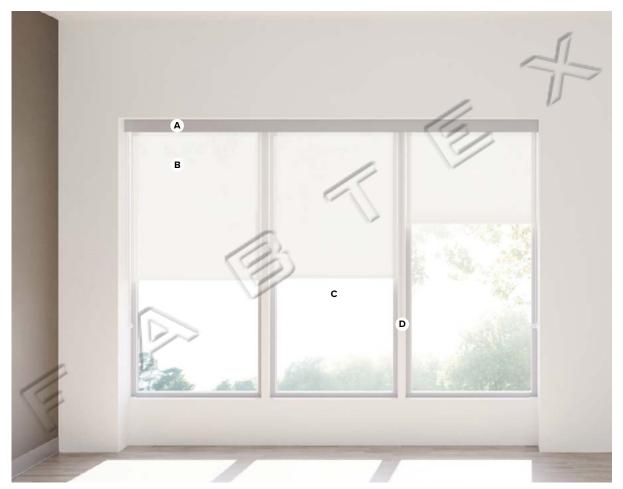

#### COR-100/EX-100/LBY-100:

- Corridor
- · Fitness Center
- Lobby

Date: February 7, 2024

### **Window Treatment Elevation + Section View**

Scale: NTS

Public Area Window Treatments Everhome Suites - **Meeting Room** 

Date: February 7, 2024