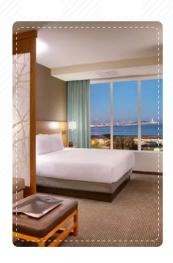

## ROLLER SHADES

Sheer shades come in 1%, 3%, 5% and 10% openness for that balance of light & privacy.

Blackouts obliterate light leaks and offer complete darkness from morning to night.

Iconic patterns, intricate weaves, timeless designs. Bring large-scale, custom art to your spaces with easy to operate and energy-efficient shades. With full motorization and automated controls, you can easily minimize outside temperature, light and noise while creating depth and dimension to any room. Single and dual shades are available.

### STANDARD OPTIONS:

- Inside Mount
- Outside Mount

### MOTORIZED (ADA) OPTIONS:

- Battery
- Hardwire
- Plug In