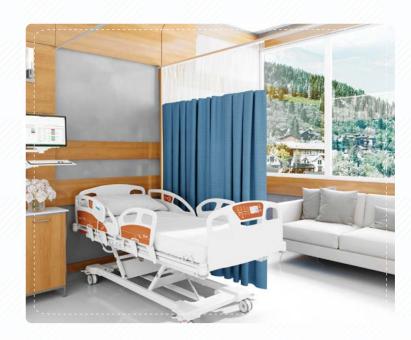

## HEALTHCARE

With Fabtex, healthcare environments no longer have to feel cold and sterile. Add warmth and vibrance to patient spaces to stimulate healing and wellness. We offer anti-microbial, water-resistant, and flame-retardant products that contain no heavy metals or chemicals, and are durable and easy to maintain.

**Privacy Curtains** 

**Shower Curtains** 

Also available via: