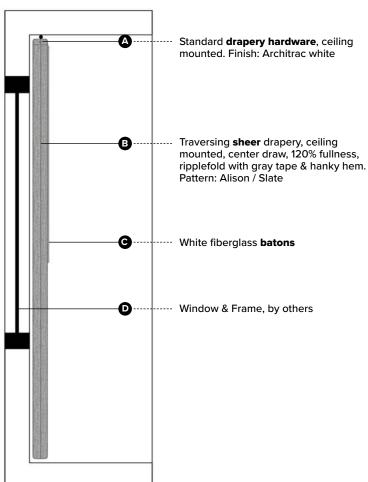

Specifications: **(A) Up to 9'-0" Ceiling Height** Scale: NTS

Typical Guestroom Window Treatments

Modern Calm Scheme - Renovation

<u>PRODUCT DISCLAIMER</u>: Fabtex is a manufacturer of commercial products that require installation by a licensed contractor. All information shown is for schematic purposes and to aid coordination amongst trades. All wiring, connections, means and methods is to be performed by others in strict adherence with all federal, state and local building codes.

Notes:

Specifications: **(A) Up to 9'-0" Ceiling Height** Scale: NTS

**ADA** Typical Guestroom Window Treatments **Modern Calm Scheme - Renovation** 

<u>PRODUCT DISCLAIMER</u>: Fabtex is a manufacturer of commercial products that require installation by a licensed contractor. All information shown is for schematic purposes and to aid coordination amongst trades. All wiring, connections, means and methods is to be performed by others in strict adherence with all federal, state and local building codes.