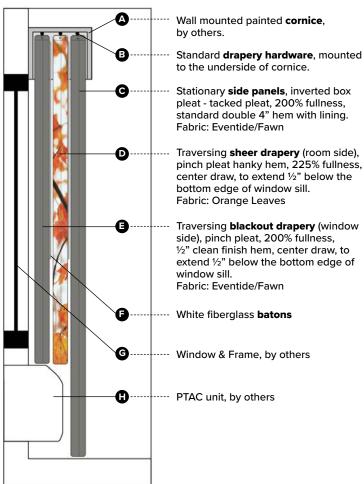

Specifications: **(A) Up to 9'-0" Ceiling Height** Scale: NTS

Typical Guestroom Window Treatments

Modern Calm Scheme - Renovation

<u>PRODUCT DISCLAIMER</u>: Fabtex is a manufacturer of commercial products that require installation by a licensed contractor. All information shown is for schematic purposes and to aid coordination amongst trades. All wiring, connections, means and methods is to be performed by others in strict adherence with all federal, state and local building codes.

Notes:

Specifications: **(A) Up to 9'-0" Ceiling Height** Scale: NTS

**ADA** Typical Guestroom Window Treatments **Modern Calm Scheme - Renovation** 

<u>PRODUCT DISCLAIMER</u>: Fabtex is a manufacturer of commercial products that require installation by a licensed contractor. All information shown is for schematic purposes and to aid coordination amongst trades. All wiring, connections, means and methods is to be performed by others in strict adherence with all federal, state and local building codes.