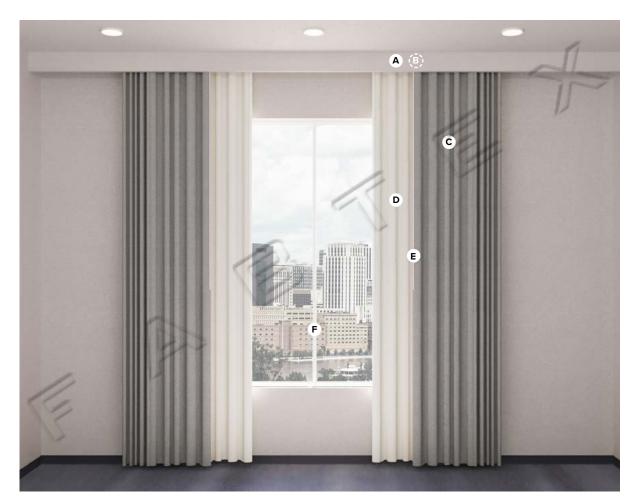

Specifications: **(A) Up to 9'-0" Ceiling Height** Scale: NTS

Typical Guestroom Window Treatments

Modern Calm Scheme - Renovation

<u>PRODUCT DISCLAIMER</u>: Fabtex is a manufacturer of commercial products that require installation by a licensed contractor. All information shown is for schematic purposes and to aid coordination amongst trades. All wiring, connections, means and methods is to be performed by others in strict adherence with all federal, state and local building codes.

Notes:

Specifications: **(A) Up to 9'-0" Ceiling Height** Scale: NTS

**ADA** Typical Guestroom Window Treatments **Modern Calm Scheme - Renovation** 

<u>PRODUCT DISCLAIMER</u>: Fabtex is a manufacturer of commercial products that require installation by a licensed contractor. All information shown is for schematic purposes and to aid coordination amongst trades. All wiring, connections, means and methods is to be performed by others in strict adherence with all federal, state and local building codes.