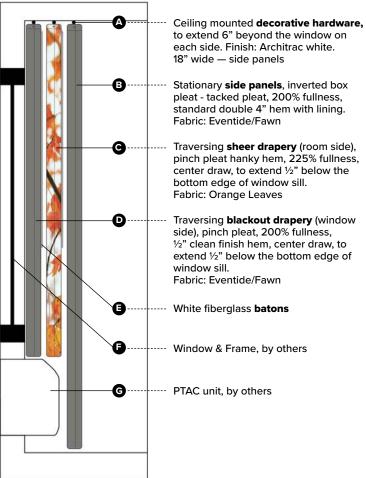

Specifications: **(A) Up to 9'-0" Ceiling Height** Scale: NTS

Typical Guestroom Window Treatments

Modern Calm Scheme - Renovation

<u>PRODUCT DISCLAIMER</u>: Fabtex is a manufacturer of commercial products that require installation by a licensed contractor. All information shown is for schematic purposes and to aid coordination amongst trades. All wiring, connections, means and methods is to be performed by others in strict adherence with all federal, state and local building codes.

Notes:

Specifications: **(A) Up to 9'-0" Ceiling Height** Scale: NTS

**ADA** Typical Guestroom Window Treatments **Modern Calm Scheme - Renovation** 

<u>PRODUCT DISCLAIMER</u>: Fabtex is a manufacturer of commercial products that require installation by a licensed contractor. All information shown is for schematic purposes and to aid coordination amongst trades. All wiring, connections, means and methods is to be performed by others in strict adherence with all federal, state and local building codes.