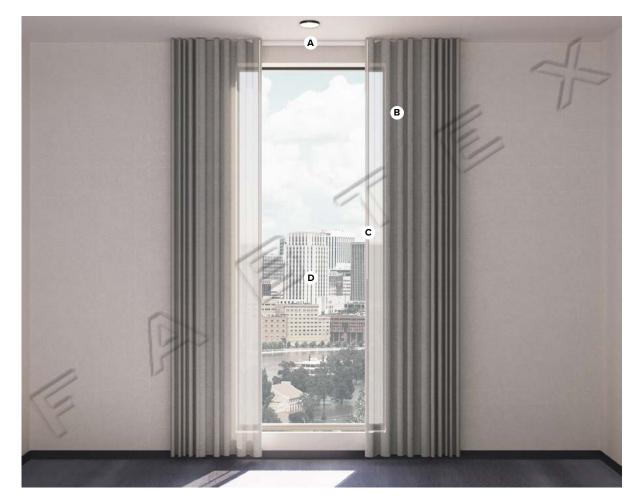

Specifications: **(A) Up to 9'-0" Ceiling Height** Scale: NTS

Typical Guestroom Window Treatments

Modern Calm Scheme - Renovation

<u>PRODUCT DISCLAIMER</u>: Fabtex is a manufacturer of commercial products that require installation by a licensed contractor. All information shown is for schematic purposes and to aid coordination amongst trades. All wiring, connections, means and methods is to be performed by others in strict adherence with all federal, state and local building codes.

Notes:

Specifications: **(A) Up to 9'-0" Ceiling Height** Scale: NTS

**ADA** Typical Guestroom Window Treatments **Modern Calm Scheme - Renovation** 

<u>PRODUCT DISCLAIMER</u>: Fabtex is a manufacturer of commercial products that require installation by a licensed contractor. All information shown is for schematic purposes and to aid coordination amongst trades. All wiring, connections, means and methods is to be performed by others in strict adherence with all federal, state and local building codes.