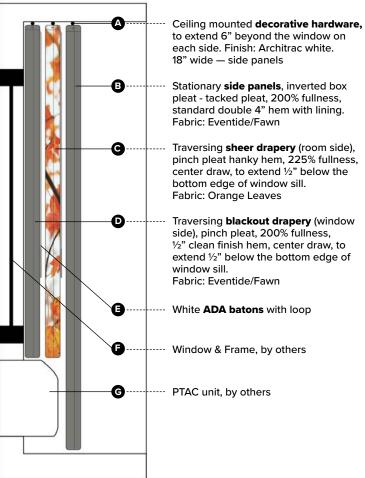

Notes:

Specifications: **(B) Over 9'-0" Ceiling Height** Scale: NTS

Typical Guestroom Window Treatments

Modern Calm Scheme - Renovation

**PRODUCT DISCLAIMER**: Fabtex is a manufacturer of commercial products that require installation by a licensed contractor. All information shown is for schematic purposes and to aid coordination amongst trades. All wiring, connections, means and methods is to be performed by others in strict adherence with all federal, state and local building codes.

Notes:

Specifications: **(B) Over 9'-0" Ceiling Height** Scale: NTS

**ADA** Typical Guestroom Window Treatments **Modern Calm Scheme - Renovation** 

<u>PRODUCT DISCLAIMER</u>: Fabtex is a manufacturer of commercial products that require installation by a licensed contractor. All information shown is for schematic purposes and to aid coordination amongst trades. All wiring, connections, means and methods is to be performed by others in strict adherence with all federal, state and local building codes.