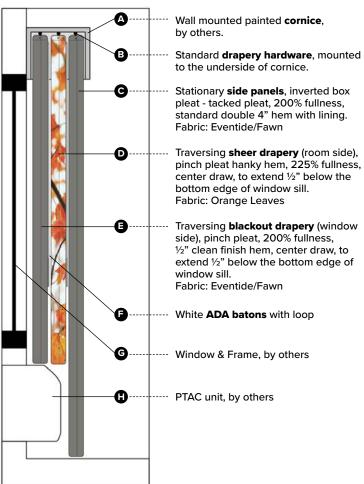

Specifications: **(A) Up to 9'-0" Ceiling Height** Scale: NTS

Typical Guestroom Window Treatments

Modern Calm Scheme - Renovation

<u>PRODUCT DISCLAIMER</u>: Fabtex is a manufacturer of commercial products that require installation by a licensed contractor. All information shown is for schematic purposes and to aid coordination amongst trades. All wiring, connections, means and methods is to be performed by others in strict adherence with all federal, state and local building codes.

Notes:

Specifications: **(A) Up to 9'-0" Ceiling Height** Scale: NTS

**ADA** Typical Guestroom Window Treatments **Modern Calm Scheme - Renovation** 

<u>PRODUCT DISCLAIMER</u>: Fabtex is a manufacturer of commercial products that require installation by a licensed contractor. All information shown is for schematic purposes and to aid coordination amongst trades. All wiring, connections, means and methods is to be performed by others in strict adherence with all federal, state and local building codes.