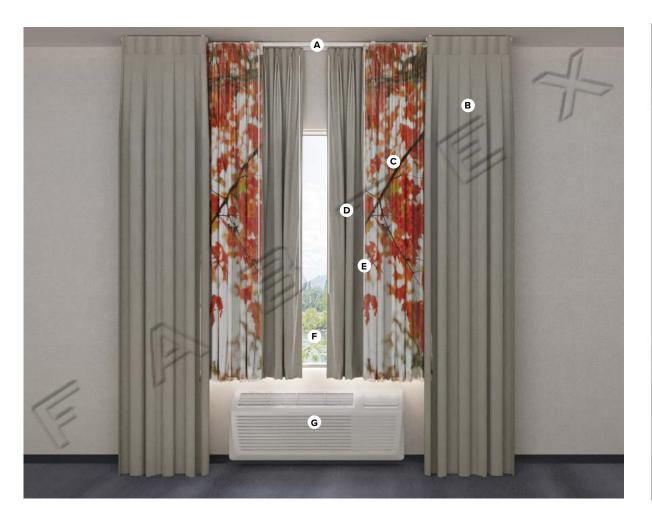

Specifications: **(A) Up to 9'-0" Ceiling Height** Scale: NTS

Typical Guestroom Window Treatments

Modern Calm Scheme - Renovation

<u>PRODUCT DISCLAIMER</u>: Fabtex is a manufacturer of commercial products that require installation by a licensed contractor. All information shown is for schematic purposes and to aid coordination amongst trades. All wiring, connections, means and methods is to be performed by others in strict adherence with all federal, state and local building codes.

Notes:

Specifications: **(A) Up to 9'-0" Ceiling Height** Scale: NTS

**ADA** Typical Guestroom Window Treatments **Modern Calm Scheme - Renovation** 

<u>PRODUCT DISCLAIMER</u>: Fabtex is a manufacturer of commercial products that require installation by a licensed contractor. All information shown is for schematic purposes and to aid coordination amongst trades. All wiring, connections, means and methods is to be performed by others in strict adherence with all federal, state and local building codes.