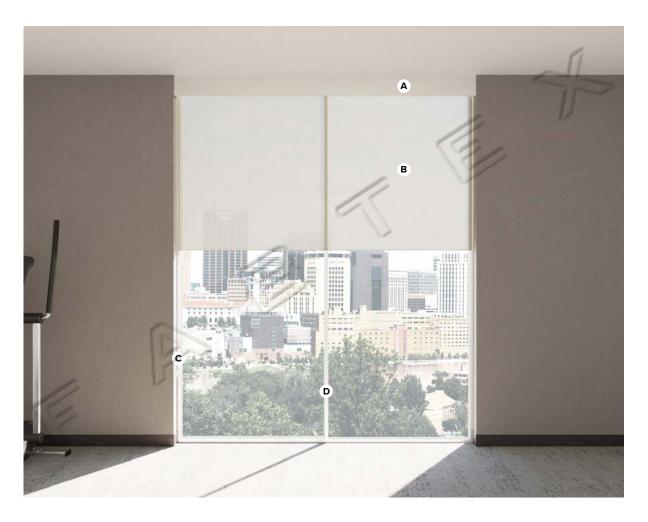

Notes:

Specifications Scale: NTS

Public Areas Window Treatments

Modern Calm Scheme - Fitness Room / BOH

<u>PRODUCT DISCLAIMER</u>: Fabtex is a manufacturer of commercial products that require installation by a licensed contractor. All information shown is for schematic purposes and to aid coordination amongst trades. All wiring, connections, means and methods is to be performed by others in strict adherence with all federal, state and local building codes.