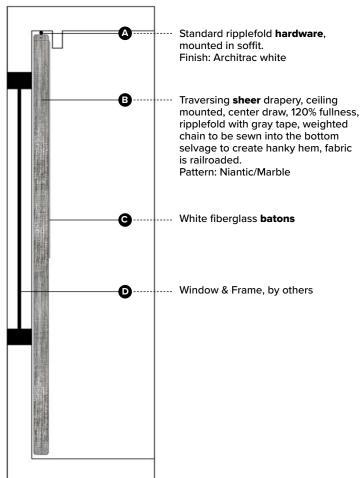

Notes:

Specifications Scale: NTS

Public Areas Window Treatments - Reno Only Modern Calm Scheme - Lobby & Breakfast Area

<u>PRODUCT DISCLAIMER</u>: Fabtex is a manufacturer of commercial products that require installation by a licensed contractor. All information shown is for schematic purposes and to aid coordination amongst trades. All wiring, connections, means and methods is to be performed by others in strict adherence with all federal, state and local building codes.