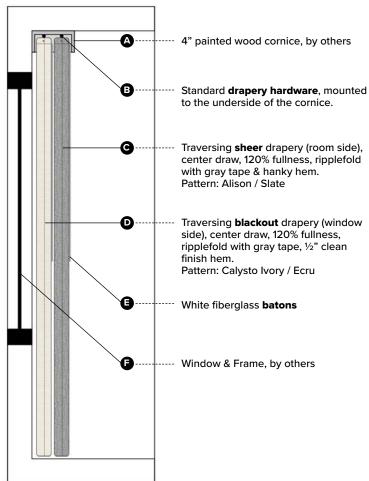

Specifications: **(A) Up to 9'-0" Ceiling Height** Scale: NTS

Typical Guestroom Window Treatments

Modern Calm Scheme - Renovation

<u>PRODUCT DISCLAIMER</u>: Fabtex is a manufacturer of commercial products that require installation by a licensed contractor. All information shown is for schematic purposes and to aid coordination amongst trades. All wiring, connections, means and methods is to be performed by others in strict adherence with all federal, state and local building codes.

Notes:

Specifications: **(A) Up to 9'-0" Ceiling Height** Scale: NTS

**ADA** Typical Guestroom Window Treatments **Modern Calm Scheme - Renovation** 

<u>PRODUCT DISCLAIMER</u>: Fabtex is a manufacturer of commercial products that require installation by a licensed contractor. All information shown is for schematic purposes and to aid coordination amongst trades. All wiring, connections, means and methods is to be performed by others in strict adherence with all federal, state and local building codes.