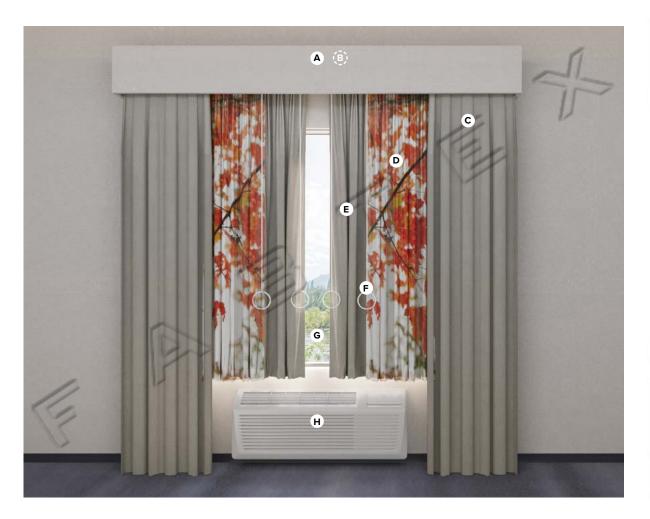

Notes:

Specifications: **(B) Over 9'-0" Ceiling Height** Scale: NTS

Typical Guestroom Window Treatments

Modern Calm Scheme - Renovation

**PRODUCT DISCLAIMER**: Fabtex is a manufacturer of commercial products that require installation by a licensed contractor. All information shown is for schematic purposes and to aid coordination amongst trades. All wiring, connections, means and methods is to be performed by others in strict adherence with all federal, state and local building codes.

Notes:

Specifications: **(B) Over 9'-0" Ceiling Height** Scale: NTS

**ADA** Typical Guestroom Window Treatments **Modern Calm Scheme - Renovation** 

<u>PRODUCT DISCLAIMER</u>: Fabtex is a manufacturer of commercial products that require installation by a licensed contractor. All information shown is for schematic purposes and to aid coordination amongst trades. All wiring, connections, means and methods is to be performed by others in strict adherence with all federal, state and local building codes.