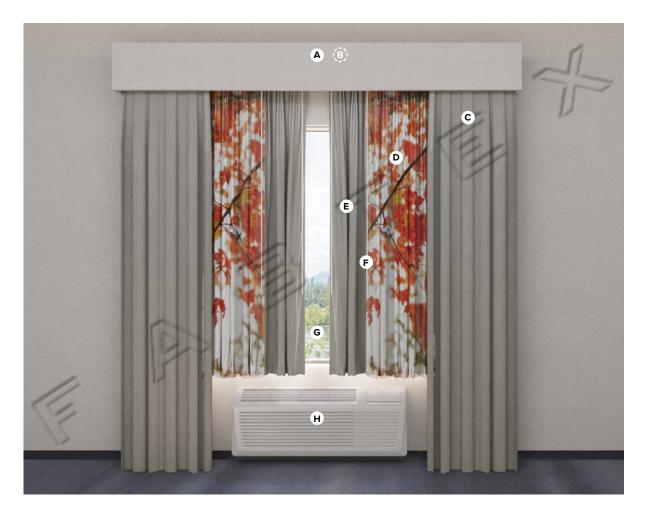

Specifications: **(A) Up to 9'-0" Ceiling Height** Scale: NTS

Typical Guestroom Window Treatments

Modern Calm Scheme - Renovation

<u>PRODUCT DISCLAIMER</u>: Fabtex is a manufacturer of commercial products that require installation by a licensed contractor. All information shown is for schematic purposes and to aid coordination amongst trades. All wiring, connections, means and methods is to be performed by others in strict adherence with all federal, state and local building codes.

Notes:

Specifications: **(A) Up to 9'-0" Ceiling Height** Scale: NTS

**ADA** Typical Guestroom Window Treatments **Modern Calm Scheme - Renovation** 

<u>PRODUCT DISCLAIMER</u>: Fabtex is a manufacturer of commercial products that require installation by a licensed contractor. All information shown is for schematic purposes and to aid coordination amongst trades. All wiring, connections, means and methods is to be performed by others in strict adherence with all federal, state and local building codes.