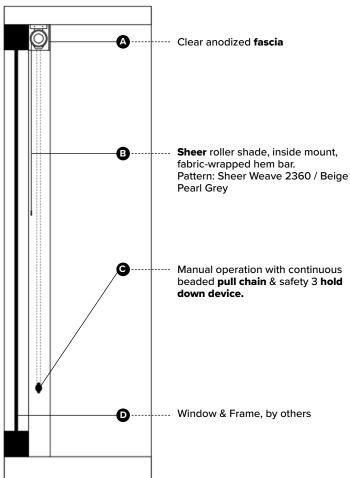

Specifications: **(A) Up to 9'-0" Ceiling Height** Scale: NTS

Typical Guestroom Window Treatments

Modern Calm Scheme - Renovation

<u>PRODUCT DISCLAIMER</u>: Fabtex is a manufacturer of commercial products that require installation by a licensed contractor. All information shown is for schematic purposes and to aid coordination amongst trades. All wiring, connections, means and methods is to be performed by others in strict adherence with all federal, state and local building codes.

Notes:

Specifications: **(A) Up to 9'-0" Ceiling Height** Scale: NTS

**ADA** Typical Guestroom Window Treatments **Modern Calm Scheme - Renovation** 

<u>PRODUCT DISCLAIMER</u>: Fabtex is a manufacturer of commercial products that require installation by a licensed contractor. All information shown is for schematic purposes and to aid coordination amongst trades. All wiring, connections, means and methods is to be performed by others in strict adherence with all federal, state and local building codes.