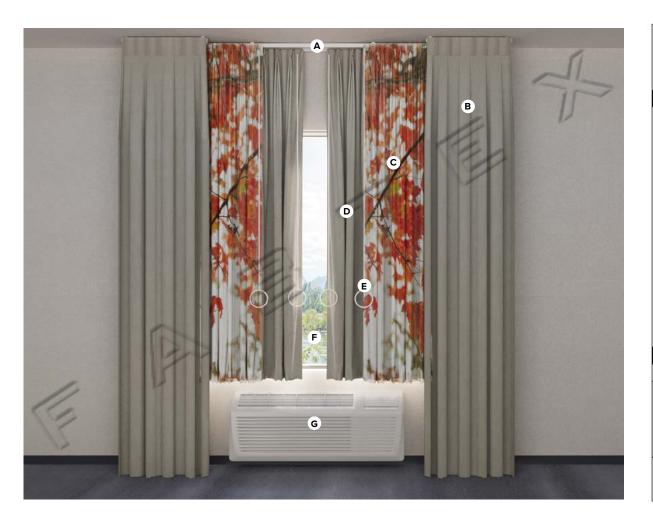

Notes:

Specifications: **(B) Over 9'-0" Ceiling Height** Scale: NTS

Typical Guestroom Window Treatments

Modern Calm Scheme - Renovation

**PRODUCT DISCLAIMER**: Fabtex is a manufacturer of commercial products that require installation by a licensed contractor. All information shown is for schematic purposes and to aid coordination amongst trades. All wiring, connections, means and methods is to be performed by others in strict adherence with all federal, state and local building codes.

Notes:

Specifications: **(B) Over 9'-0" Ceiling Height** Scale: NTS

**ADA** Typical Guestroom Window Treatments **Modern Calm Scheme - Renovation** 

<u>PRODUCT DISCLAIMER</u>: Fabtex is a manufacturer of commercial products that require installation by a licensed contractor. All information shown is for schematic purposes and to aid coordination amongst trades. All wiring, connections, means and methods is to be performed by others in strict adherence with all federal, state and local building codes.